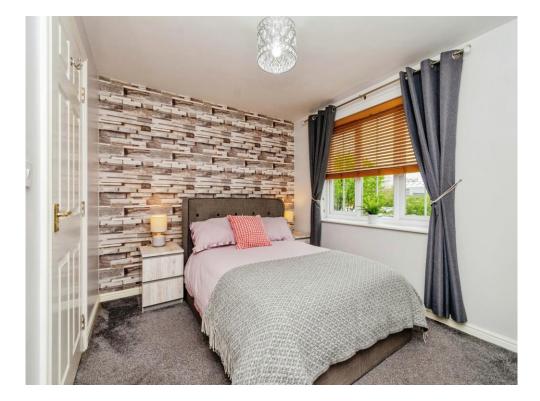

#### **Bedroom One**

12' x 9' 3" ( 3.66m x 2.82m ) Double glazed window to front and electric radiator.