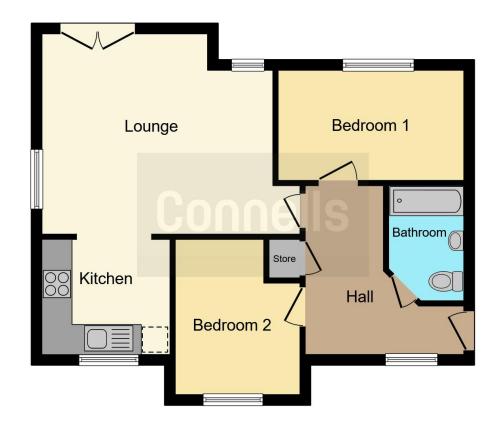

#### Outside

Allocated resident parking space.

This floor plan is for illustrative purposes only. It is not drawn to scale. Any measurements, floor areas (including any total floor area), openings and orientation are approximate. No details are guaranteed, they cannot be relied upon for any purpose and they do not form part of any agreement. No liability is taken for any error, omission or misstatement. A party must rely upon its own inspection(s). Powered by www.focalagent.com