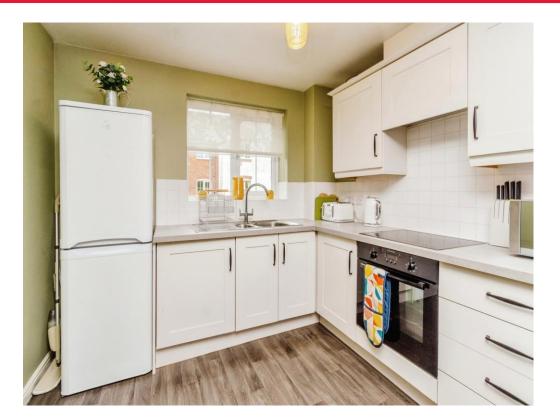

#### Kitchen

9' x 7' 10" (2.74m x 2.39m)

Double glazed window to rear, fitted with a range of wall and base units with work surfaces over, sink drainer, splash back tiling, electric oven and hob with cooker hood over, integrated washing machine and space for fridge freezer.