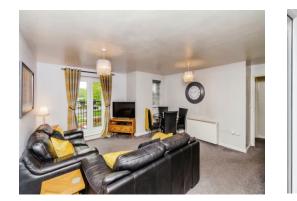

#### Lounge

15' 3" max x 15' 2" max ( 4.65m max x 4.62m max )

double glazed windows to front and side, double doors to front with Juliet balcony, electric radiator and with open arch access to kitchen.