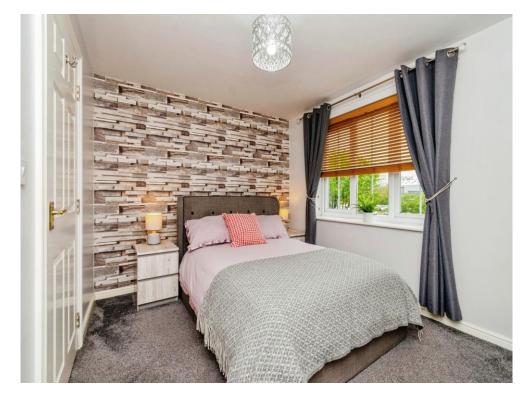

#### **Bedroom One**

12' x 9' 3" ( 3.66m x 2.82m )

Double glazed window to front and electric radiator.