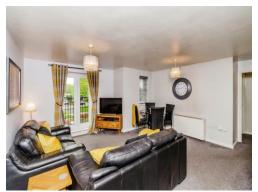

## Lounge

15' 3" max x 15' 2" max ( 4.65m max x 4.62m max )

double glazed windows to front and side, double doors to front with Juliet balcony, electric radiator and with open arch access to kitchen.