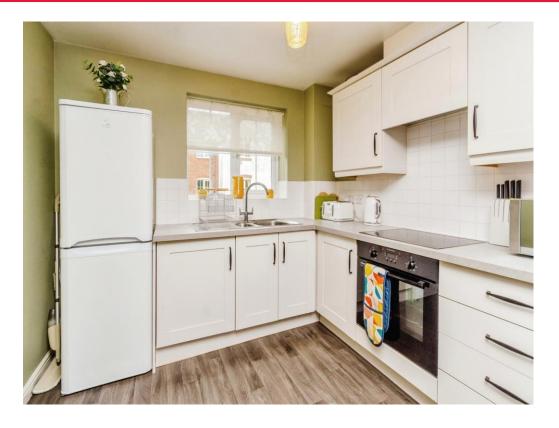

### Kitchen

9' x 7' 10" ( 2.74m x 2.39m )

Double glazed window to rear, fitted with a range of wall and base units with work surfaces over, sink drainer, splash back tiling, electric oven and hob with cooker hood over, integrated washing machine and space for fridge freezer.