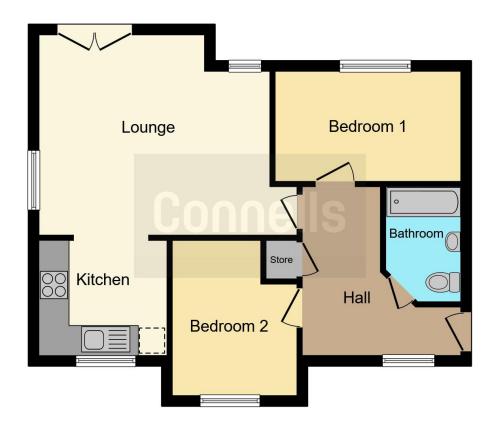

#### **Outside**

Allocated resident parking space.

This floor plan is for illustrative purposes only. It is not drawn to scale. Any measurements, floor areas (including any total floor area), openings and orientation are approximate. No details are guaranteed, they cannot be relied upon for any purpose and they do not form part of any agreement. No liability is taken for any error, omission or misstatement. A party must rely upon its own inspection(s). Powered by www.focalagent.com