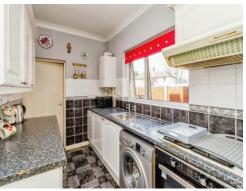

## Kitchen

5' 9" x 9' 7" ( 1.75m x 2.92m )

Double glazed window to side, fitted with a range of wall and base units with work surfaces over, sink drainer, splash back tiling, electric oven, gas hob with cooker hood over, plumbing for washing machine, central heating boiler, radiator, tiled flooring and door into rear hallway.