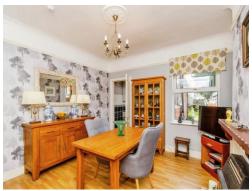

## **Dining Room**

12' 1" x 13' 1" ( 3.68m x 3.99m )

Double glazed window to rear, radiator, storage cupboard and door to kitchen.