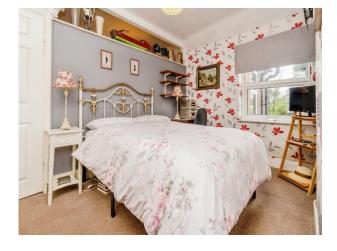

#### **Bedroom One**

12' 1" x 11' 8" ( 3.68m x 3.56m )

Double glazed window to front and radiator.

#### **Bedroom Two**

9' 1" narrowing to x 12' 4" ( 2.77m narrowing to x 3.76m )
Double glazed window to rear, radiator and storage cupboard.

### **Bedroom Three**

5' 9" x 9' 5" ( 1.75m x 2.87m )
Double glazed window to side and radiator.