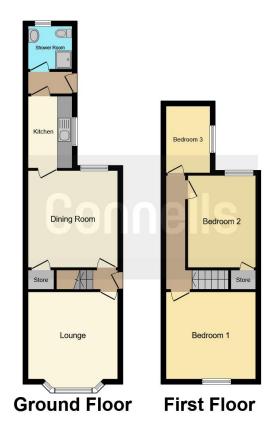

#### **Outside**

Front:

Block paved driveway

Rear:

Patio, lawn and side access.

This floor plan is for illustrative purposes only. It is not drawn to scale. Any measurements, floor areas (including any total floor area), openings and orientation are approximate. No details are guaranteed, they cannot be relied upon for any purpose and they do not form part of any agreement. No liability is taken for any error, omission or misstatement. A party must rely upon its own inspection(s). Powered by www.focalagent.com