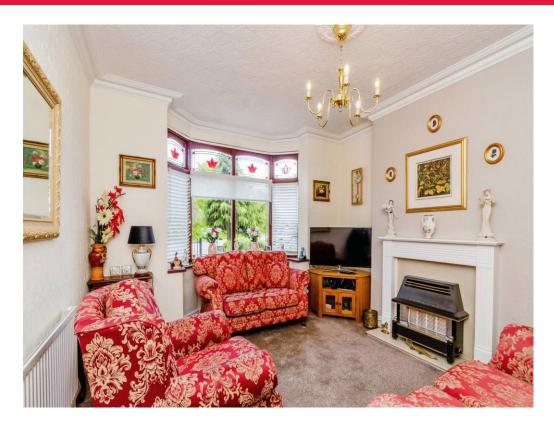

## Lounge

12' 1" into bay x 11' 8" ( 3.68m into bay x 3.56m)

Double glazed bay window to front and radiator.