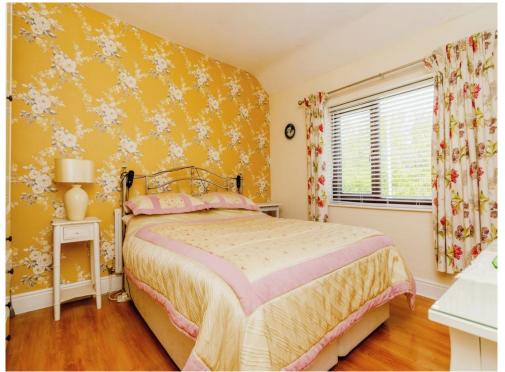

#### **Bedroom One**

12' 1" x 11' 8" ( 3.68m x 3.56m )

Double glazed window to front and radiator.

#### **Bedroom Two**

9' 1" narrowing to x 12' 4" ( 2.77m narrowing to x 3.76m )
Double glazed window to rear, radiator and storage cupboard.

### **Bedroom Three**

5' 9" x 9' 5" ( 1.75m x 2.87m )
Double glazed window to side and radiator.