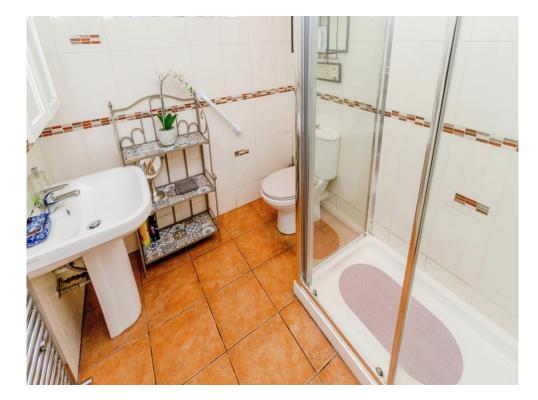

#### **Shower Room**

Double glazed window to rear, shower cubicle, wash hand basin, WC, towel radiator, floor and wall tiling.