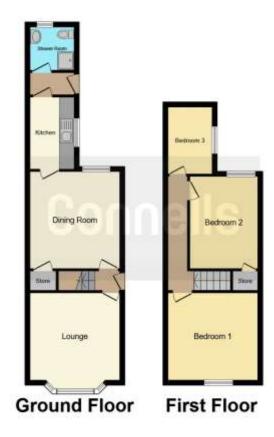

#### Outside

Front:

Block paved driveway

Rear:

Patio, lawn and side access.

This floor plan is for illustrative purposes only. It is not drawn to scale. Any measurements, floor areas (including any total floor area), openings and orientation are approximate. No details are guaranteed, they cannot be relied upon for any purpose and they do not form part of any agreement. No liability is taken for any error, omission or misstatement. A party must rely upon its own inspection(s). Powered by www.focalagent.com