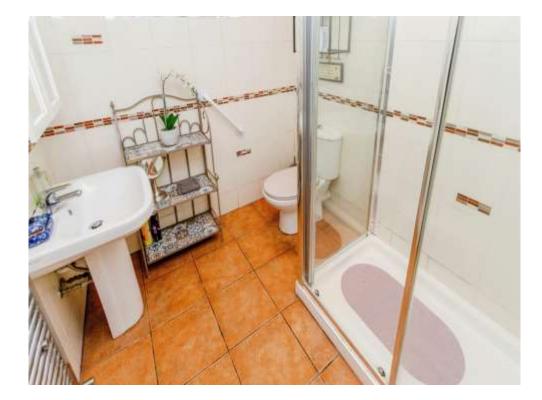

#### **Shower Room**

Double glazed window to rear, shower cubicle, wash hand basin, WC, towel radiator, floor and wall tiling.