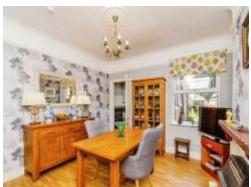

# **Dining Room**

12' 1" x 13' 1" ( 3.68m x 3.99m )

Double glazed window to rear, radiator, storage cupboard and door to kitchen.