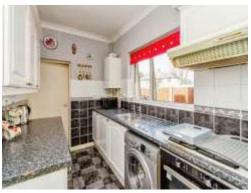

## Kitchen

5' 9" x 9' 7" ( 1.75m x 2.92m )

Double glazed window to side, fitted with a range of wall and base units with work surfaces over, sink drainer, splash back tiling, electric oven, gas hob with cooker hood over, plumbing for washing machine, central heating boiler, radiator, tiled flooring and door into rear hallway.