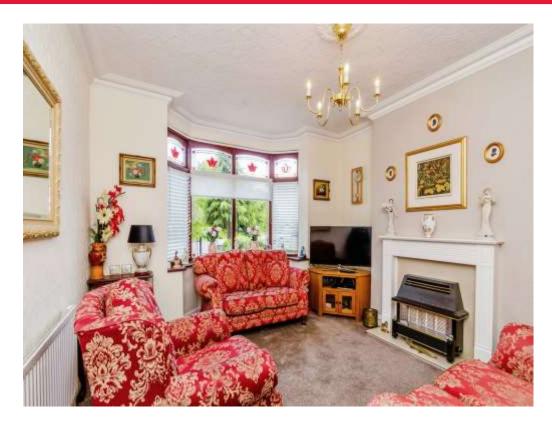

## Lounge

12' 1" into bay x 11' 8" ( 3.68m into bay x 3.56m)

Double glazed bay window to front and radiator.