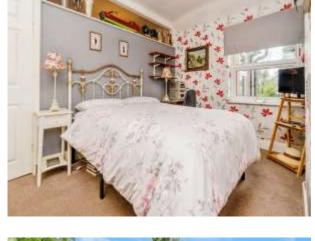

#### **Bedroom One**

12' 1" x 11' 8" ( 3.68m x 3.56m )

Double glazed window to front and radiator.

#### **Bedroom Two**

9' 1" narrowing to  $\times$  12' 4" ( 2.77m narrowing to  $\times$  3.76m ) Double glazed window to rear, radiator and storage cupboard.

#### **Bedroom Three**

5' 9" x 9' 5" ( 1.75m x 2.87m )
Double glazed window to side and radiator.