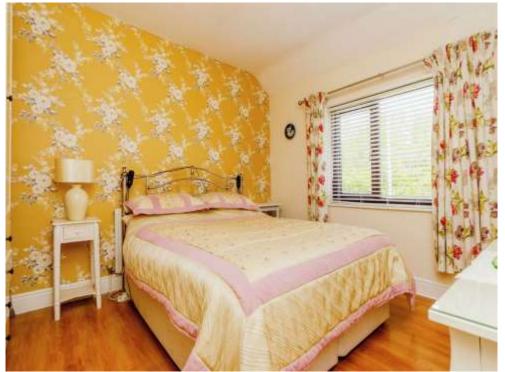

#### **Bedroom One**

12' 1" x 11' 8" ( 3.68m x 3.56m )

Double glazed window to front and radiator.

#### **Bedroom Two**

9' 1" narrowing to  $\times$  12' 4" ( 2.77m narrowing to  $\times$  3.76m ) Double glazed window to rear, radiator and storage cupboard.

#### **Bedroom Three**

5' 9" x 9' 5" ( 1.75m x 2.87m )
Double glazed window to side and radiator.