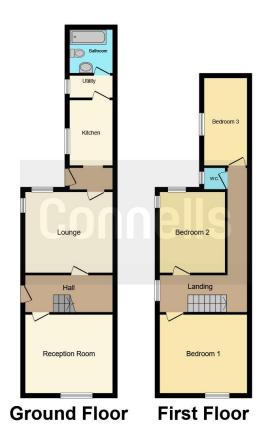

## **Ground Floor**

# Hallway

Having an entrance door to the side, doors from the hallway leading to the lounge and reception room.

Reception Room 13' 1" x 11' 8" ( 3.99m x 3.56m )

Window to the front

#### Lounge

13' 1" x 12' 1" ( 3.99m x 3.68m ) Having a window to the rear and door to the rear lobby.

# **Rear Lobby**

Having an entrance door to the side, doors leading to the lounge and kitchen.

# Kitchen

 $6^{\prime}$  4" x 9' 8" ( 1.93m x 2.95m ) Having a window to the side, door leading to the utility.

# Utility

6' 4"  $\dot{x}$  3' 3" ( 1.93m x 0.99m ) Having a window to the side and door leading to the bathroom.

## Bathroom

Having a window to the side

**First Floor** 

Landing

Having a window to the side and doors leading to the bedrooms and WC.

#### **Bedroom One**

13' 1" x 11' 8" ( 3.99m x 3.56m ) Having a window to the front

#### **Bedroom Two**

13' 1" x 12' 1" ( 3.99m x 3.68m ) Having windows to the front and side.

#### **Bedroom Three**

13' 1" x 6' 4" ( 3.99m x 1.93m ) Having windows to the side.

### Wc

Having window to the side,WC and wash hand basin.

# **Detached Garage**

Having a detached garage with up and over door to the front

This floor plan is for illustrative purposes only. It is not drawn to scale. Any measurements, floor areas (including any total floor area), openings and orientation are approximate. No details are guaranteed, they cannot be relied upon for any purpose and they do not form part of any agreement. No liability is taken for any error, omission or misstatement. A party must rely upon its own inspection(s). Powered by www.focalagent.com