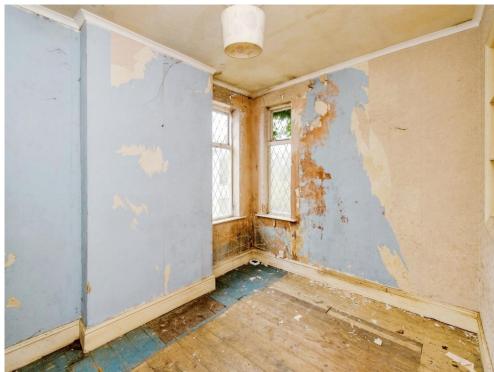

#### **Bedroom One**

13' 1" x 11' 8" ( 3.99m x 3.56m ) Having a window to the front

#### **Bedroom Two**

13' 1" x 12' 1" ( 3.99m x 3.68m ) Having windows to the front and side.

#### **Bedroom Three**

13' 1" x 6' 4" ( 3.99m x 1.93m ) Having windows to the side.