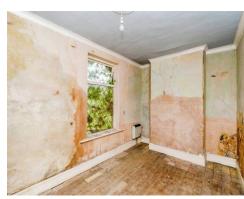

#### **Bedroom One**

13' 1" x 11' 8" ( 3.99m x 3.56m ) Having a window to the front

#### **Bedroom Two**

13' 1" x 12' 1" ( 3.99m x 3.68m ) Having windows to the front and side.

#### **Bedroom Three**

13' 1" x 6' 4" ( 3.99m x 1.93m ) Having windows to the side.