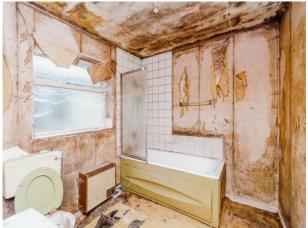

## Bathroom

Having a window to the side

**First Floor** 

Landing

Having a window to the side and doors leading to the bedrooms and WC.