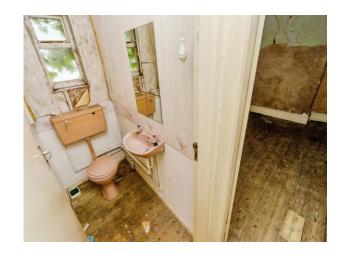

## Bathroom

Having a window to the side

**First Floor** 

Landing

Having a window to the side and doors leading to the bedrooms and WC.

### Wc

Having window to the side,WC and wash hand basin.