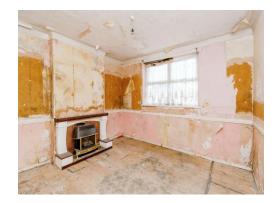

# Kitchen

 $6^{\prime}$  4" x 9' 8" ( 1.93m x 2.95m ) Having a window to the side, door leading to the utility.