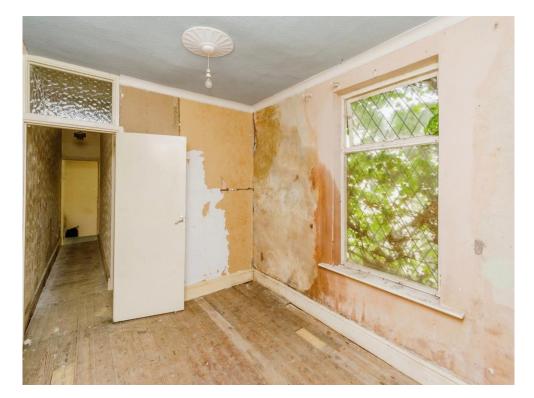

# Hallway

Having an entrance door to the side, doors from the hallway leading to the lounge and reception room.

Reception Room 13' 1" x 11' 8" ( 3.99m x 3.56m )

Window to the front

#### Lounge

13' 1" x 12' 1" ( 3.99m x 3.68m ) Having a window to the rear and door to the rear lobby.