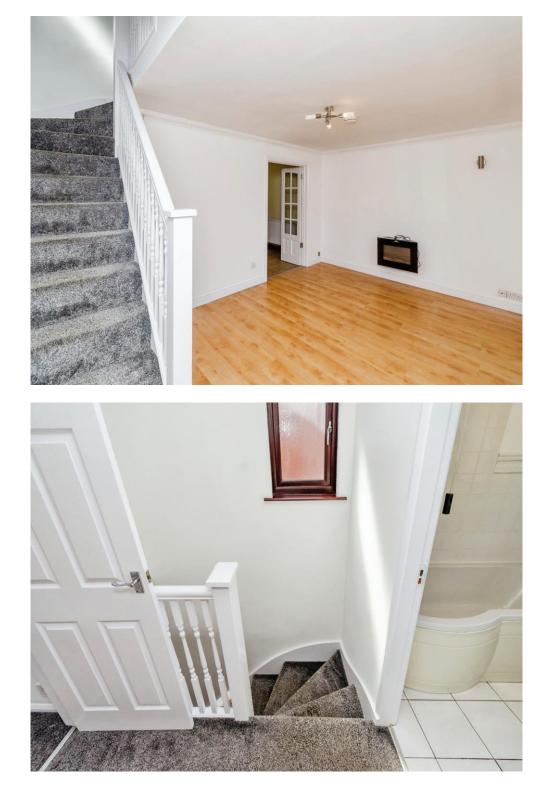

#### Lounge

16' 6" x 13' 6" ( 5.03m x 4.11m ) Having a double glazed window to the front aspect, laminate flooring, radiator, ceiling light point, double doors leading to the kitchen and stairs to the landing.

#### Landing

Having a double glazed window to the side aspect, carpeted flooring, loft access and doors to the bedrooms and family bathroom.

#### Bathroom

Having a double glazed window to the rear aspect, bath with shower over, wash hand basin, WC, tiled flooring, part tiled walls and a ceiling light point.