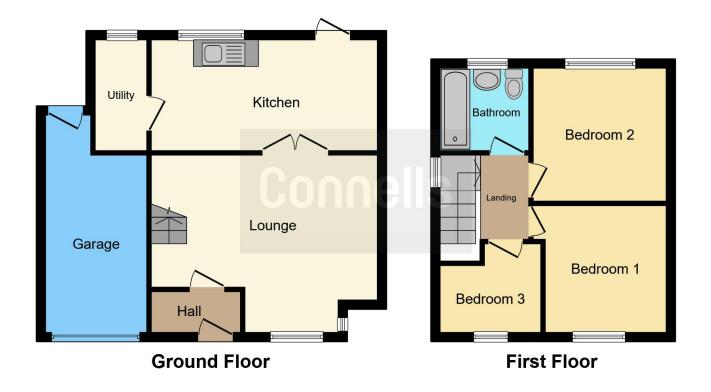

#### **Ground Floor**

#### **Entrance Hallway**

Having a double glazed front entrance door and door leading to the lounge.

#### Lounge

16' 6" x 13' 6" ( 5.03m x 4.11m ) Having a double glazed window to the front aspect, laminate flooring, radiator, ceiling light point, double doors leading to the kitchen and stairs to the landing.

#### **Kitchen**

16' 6" x 8' 1" ( 5.03m x 2.46m )

Being a fully fitted kitchen with a range of wall, base and drawer units with laminate worktops over. Having a double glazed window to the rear aspect, tiled flooring and splashbacks, ceiling light point, radiator, sink with drainer, electric oven, electric hob with cooker hood over and double glazed door to the rear taking you to the rear garden. A door from the kitchen gives access to the utility room.

#### **Utility Room**

Having a double glazed window to the rear aspect, tiled flooring and plumbing for utilities.

#### **First Floor**

#### Landing

Having a double glazed window to the side aspect, carpeted flooring, loft access and doors to the bedrooms and family bathroom.

#### Bedroom One

 $10' 1" \times 9' (3.07m \times 2.74m)$ Having a double glazed window to the front aspect, laminate flooring, ceiling light point and a radiator.

#### Bedroom Two

 $8^{\prime}$  11" x 9' 4" ( 2.72m x 2.84m ) Having a double glazed window to the rear aspect, laminate flooring, ceiling light point and a radiator.

#### **Bedroom Three**

7' 3" x 6' 2" ( 2.21m x 1.88m ) Having a double glazed window to the front aspect, carpeted flooring, ceiling light point and a radiator.

#### Bathroom

Having a double glazed window to the rear aspect, bath with shower over, wash hand basin, WC, tiled flooring, part tiled walls and a ceiling light point.

# Garage

Having up and over doors to the front, power, lighting and a double glazed door to the rear giving access to the garden.

This floor plan is for illustrative purposes only. It is not drawn to scale. Any measurements, floor areas (including any total floor area), openings and orientation are approximate. No details are guaranteed, they cannot be relied upon for any purpose and they do not form part of any agreement. No liability is taken for any error, omission or misstatement. A party must rely upon its own inspection(s). Powered by www.focalagent.com