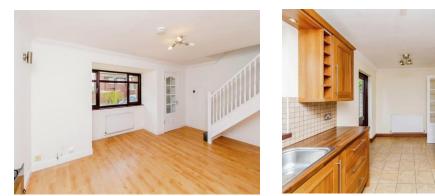

#### Lounge

16' 6" x 13' 6" ( 5.03m x 4.11m ) Having a double glazed window to the front aspect, laminate flooring, radiator, ceiling light point, double doors leading to the kitchen and stairs to the landing.

#### **Kitchen**

16' 6" x 8' 1" ( 5.03m x 2.46m )

Being a fully fitted kitchen with a range of wall, base and drawer units with laminate worktops over. Having a double glazed window to the rear aspect, tiled flooring and splashbacks, ceiling light point, radiator, sink with drainer, electric oven, electric hob with cooker hood over and double glazed door to the rear taking you to the rear garden. A door from the kitchen gives access to the utility room.