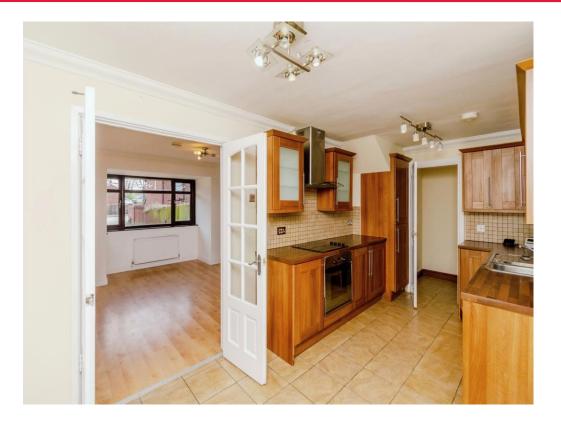

#### **Kitchen**

16' 6" x 8' 1" ( 5.03m x 2.46m )

Being a fully fitted kitchen with a range of wall, base and drawer units with laminate worktops over. Having a double glazed window to the rear aspect, tiled flooring and splashbacks, ceiling light point, radiator, sink with drainer, electric oven, electric hob with cooker hood over and double glazed door to the rear taking you to the rear garden. A door from the kitchen gives access to the utility room.

#### **Utility Room**

Having a double glazed window to the rear aspect, tiled flooring and plumbing for utilities.