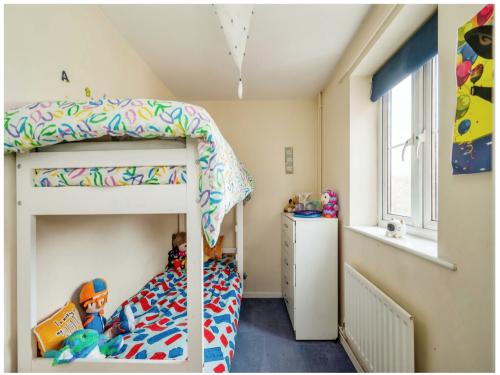

## **Bedroom One**

12' 7"  $\times$  8' 9" (  $3.84m \times 2.67m$  ) Double glazed window to front and radiator.

### **Bedroom Two**

10' 6"  $\times$  5' 11" (  $3.20m \times 1.80m$  ) Double glazed window to side and radiator.