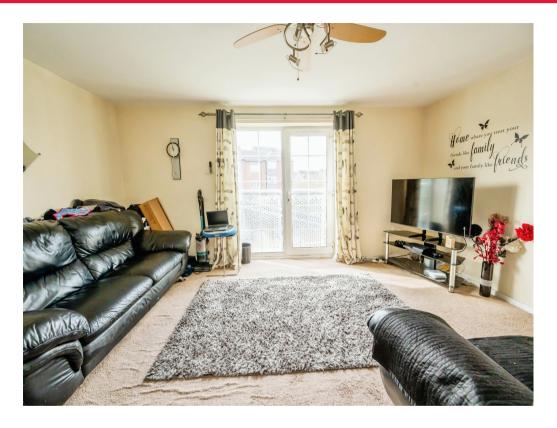

## **Living Room**

18' 8" x 16' 3" (5.69m x 4.95m)

Double glazed French doors leading to Juliet balcony to rear, and radiator.