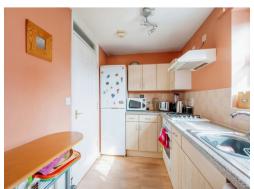

## Kitchen

10' 11" x 6' 10" ( 3.33m x 2.08m )

Double glazed window to side, fitted with a range of wall and base units with work surfaces over, sink drainer, splash back tiling, built in electric oven, gas hob with cooker hood over, plumbing for washing machine and radiator.