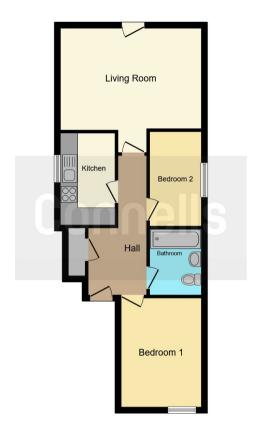

# **Property Description**

Connells Estate Agents in Wednesbury are pleased to market for sale this two bedroom first floor flat in Tipton.

The property briefly comprises of a communal entrance door taking you through to the communal hallway with stairs leading to the apartment. The apartments front entrance door takes you through to the hallway with telecom to the main communal entrance, from here is access to the lounge with Juliet balcony, kitchen with plumbing for appliances and two good sized bedrooms.

## **Living Room**

18' 8" x 16' 3" (5.69m x 4.95m)

Double glazed French doors leading to Juliet balcony to rear, and radiator.

## Kitchen

10' 11" x 6' 10" ( 3.33m x 2.08m )

Double glazed window to side, fitted with a range of wall and base units with work surfaces over, sink drainer, splash back tiling, built in electric oven, gas hob with cooker hood over, plumbing for washing machine and radiator.

## **Bedroom One**

12' 7"  $\times$  8' 9" (  $3.84m \times 2.67m$  ) Double glazed window to front and radiator.

### **Bedroom Two**

10' 6"  $\times$  5' 11" (  $3.20m \times 1.80m$  ) Double glazed window to side and radiator.

#### **Bathroom**

Bath with shower over, wash hand basin, WC, extractor fan, radiator, part tiled walls and tiled flooring.

To view this property please contact Connells on