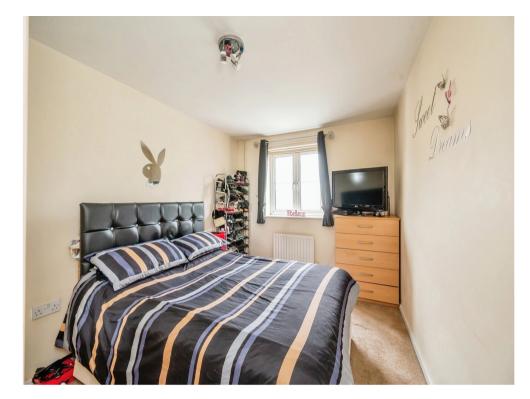

## **Bedroom One**

12' 7"  $\times$  8' 9" (  $3.84m \times 2.67m$  ) Double glazed window to front and radiator.

### **Bedroom Two**

10' 6"  $\times$  5' 11" (  $3.20m \times 1.80m$  ) Double glazed window to side and radiator.