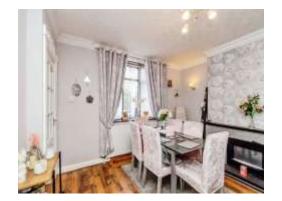

#### **Property Description**

Connells Estate Agents are pleased to bring to the market this two bedroom property In Darlaston.

To the ground floor, the property briefly comprises of an entrance hallway taking you through to the lounge/diner, being a spacious room making it the perfect place to entertain to entertain guests. From the lounge you can access the modern kitchen, plumbing for a washing machine, space for other appliances and double glazed door taking you out to the rear garden.

#### Lounge

23' 4" max x 12' 5" max ( 7.11m max x 3.78m max )

Double glazed windows to front and rear, two radiators, ceiling and wall light points, storage cupboard and door to kitchen.