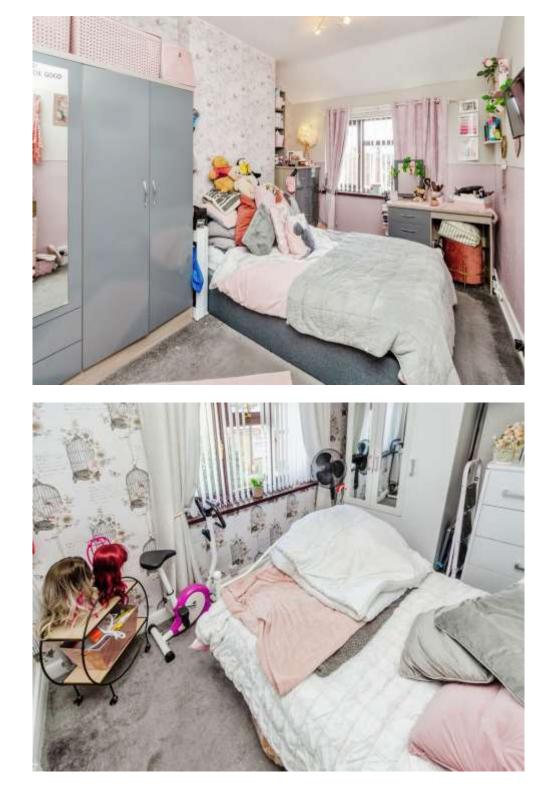

#### **Bedroom One**

13' 9" x 9' 2" ( 4.19m x 2.79m ) Double glazed window to rear and radiator.

#### **Bedroom Two**

12' 5" x 9' 1" ( 3.78m x 2.77m ) Double glazed window to front, radiator and storage cupboard.