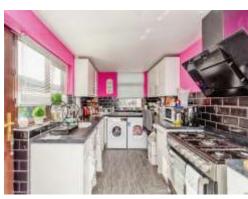

#### Kitchen

17' 9" max x 7' 10" max ( 5.41m max x 2.39m max )

Double glazed windows to side and rear, fitted with a range of wall and base units with work surfaces over, sink and drainer, splash back tiling, radiator, storage cupboard, space for a range oven and appliance, cooker hood, plumbing for washing machine and double glazed door to side leading to the rear garden.