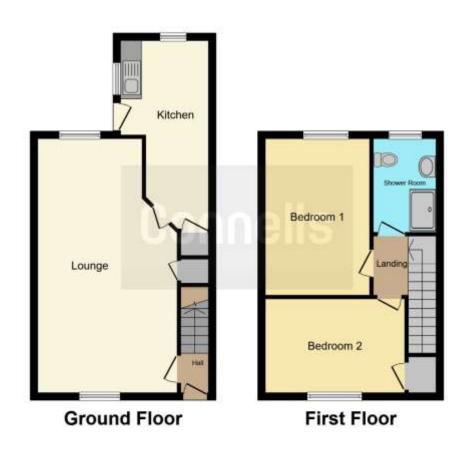

#### **Property Description**

Connells Estate Agents are pleased to bring to the market this two bedroom property In Darlaston.

To the ground floor, the property briefly comprises of an entrance hallway taking you through to the lounge/diner, being a spacious room making it the perfect place to entertain to entertain guests. From the lounge you can access the modern kitchen, plumbing for a washing machine, space for other appliances and double glazed door taking you out to the rear garden.

To the first floor and two good sized bedrooms and a shower room.

Externally the property benefits from having a well maintained rear garden, with decked seating area and laid to lawn.

#### **Entrance Hallway**

Double glazed front door, stairs to first floor landing and door to lounge.

#### Lounge

23' 4" max x 12' 5" max ( 7.11m max x 3.78m max )

Double glazed windows to front and rear, two radiators, ceiling and wall light points, storage cupboard and door to kitchen.

#### Kitchen

17' 9" max x 7' 10" max ( 5.41m max x 2.39m max )

Double glazed windows to side and rear, fitted with a range of wall and base units with work surfaces over, sink and drainer, splash back tiling, radiator, storage cupboard, space for a range oven and appliance, cooker hood, plumbing for washing machine and double glazed door to side leading to the rear garden.

#### **First Floor Landing**

Doors to bedrooms and shower room.

#### **Bedroom One**

13' 9" x 9' 2" ( 4.19m x 2.79m ) Double glazed window to rear and radiator.

#### **Bedroom Two**

12' 5" x 9' 1" ( 3.78m x 2.77m ) Double glazed window to front, radiator and storage cupboard.

#### **Shower Room**

Double glazed window to rear, shower cubicle, wash hand basin, WC, radiator and part tiled walls.