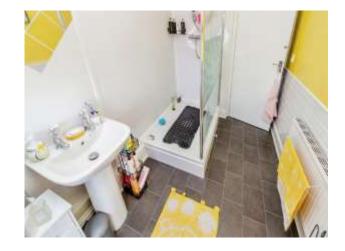

#### **Shower Room**

Double glazed window to rear, shower cubicle, wash hand basin, WC, radiator and part tiled walls.