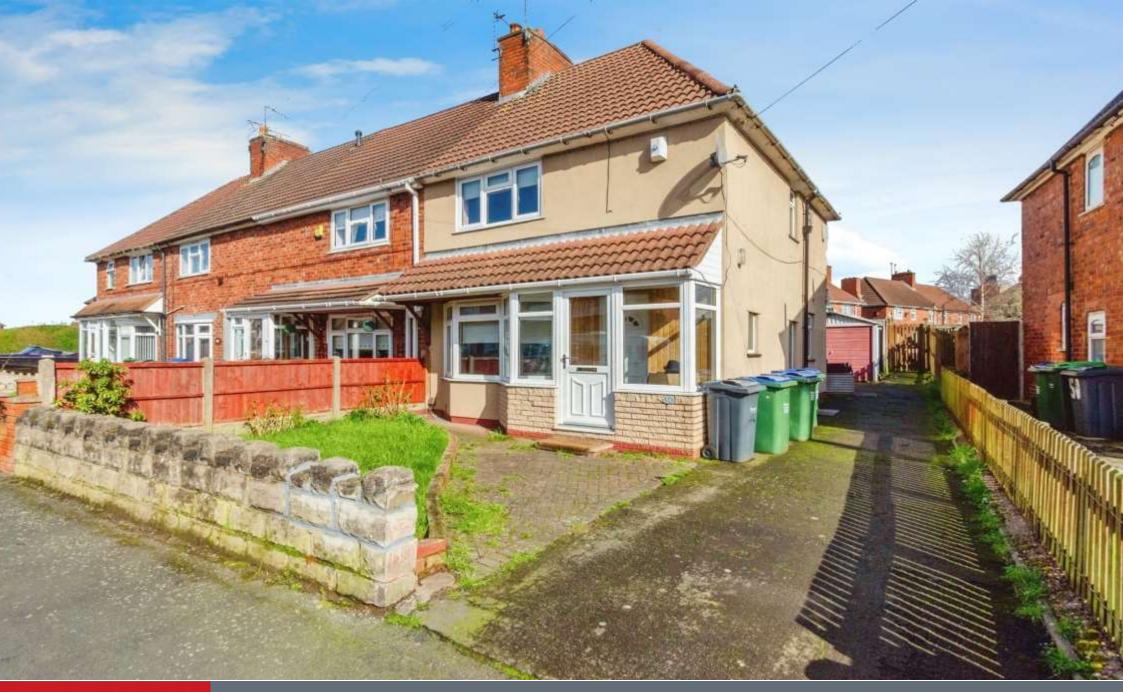

# for sale offers in the region of £190,000

Connells Estate Agents are pleased to market for sale this three bedroom semi detached property in Wednesbury, being offered with no upward chain.

To the ground floor the property briefly consists of an entrance porch taking you through to the hallway, having stairs leading to the first floor and door to the lounge and shower room. From the lounge is the fully fitted extended kitchen, with plumbing for appliances, tiled flooring and double doors leading to the rear garden.

To the first floor are three good sized bedrooms.

To property is perfectly situated to provide easy access to Wednesbury town centre, offering great transport links, shops, schools and amenities.

### Outside

Front: Tarmac driveway and lawn

Rear: Block paved rear garden and side access

This floor plan is for illustrative purposes only. It is not drawn to scale. Any measurements, floor areas (including any total floor area), openings and orientation are approximate. No details are guaranteed, they cannot be relied upon for any purpose and they do not form part of any agreement. No liability is taken for any error, omission or misstatement. A party must rely upon its own inspection(s). Powered by www.focalagent.com