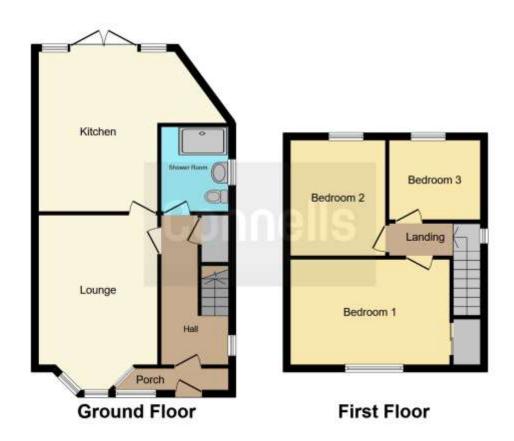

# for sale offers in the region of £190,000

Connells Estate Agents are pleased to market for sale this three bedroom semi detached property in Wednesbury, being offered with no upward chain.

To the ground floor the property briefly consists of an entrance porch taking you through to the hallway, having stairs leading to the first floor and door to the lounge and shower room. From the lounge is the fully fitted extended kitchen, with plumbing for appliances, tiled flooring and double doors leading to the rear garden.

To the first floor are three good sized bedrooms.

To property is perfectly situated to provide easy access to Wednesbury town centre, offering great transport links, shops, schools and amenities.

### Outside

Front: Tarmac driveway and lawn

Rear: Block paved rear garden and side access

This floor plan is for illustrative purposes only. It is not drawn to scale. Any measurements, floor areas (including any total floor area), openings and orientation are approximate. No details are guaranteed, they cannot be relied upon for any purpose and they do not form part of any agreement. No liability is taken for any error, omission or misstatement. A party must rely upon its own inspection(s). Powered by www.focalagent.com