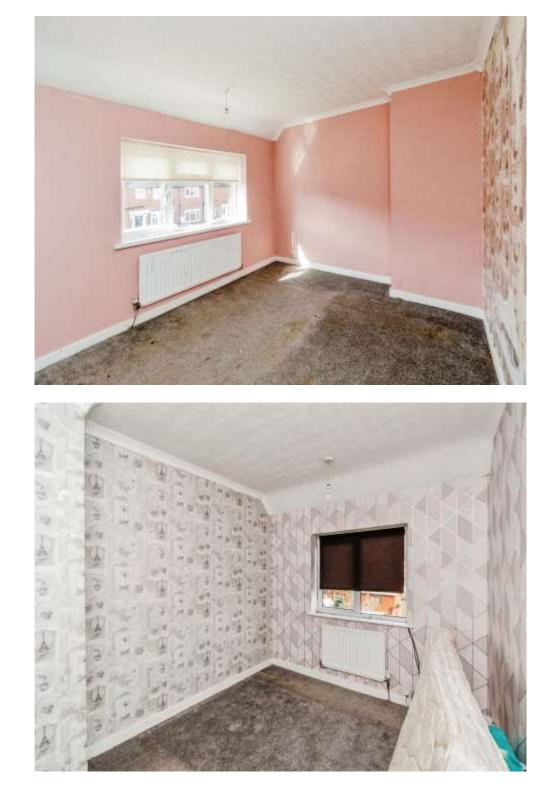

#### **Bedroom One**

13' 11" x 10' 3" ( 4.24m x 3.12m ) Double glazed window to front, radiator and built in wardrobe.

#### **Bedroom Two**

11' 4" x 9' ( 3.45m x 2.74m ) Double glazed window to rear and radiator.

#### **Bedroom Three**

7' 11" x 8' 2" ( 2.41m x 2.49m ) Double glazed window to rear and radiator.