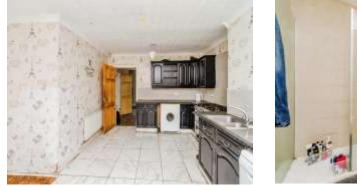

#### Kitchen

Irregular Shaped Room 15' x 15' 8" max ( 4.57m x 4.78m)

Fitted with a range of wall and base units with work surfaces over, sink drainer, splash back tiling, plumbing for washing machine and dishwasher, space for a range cooker and further appliances, radiator, tiled flooring, space fir dining table, double glazed windows and double doors to rear, leading to garden.