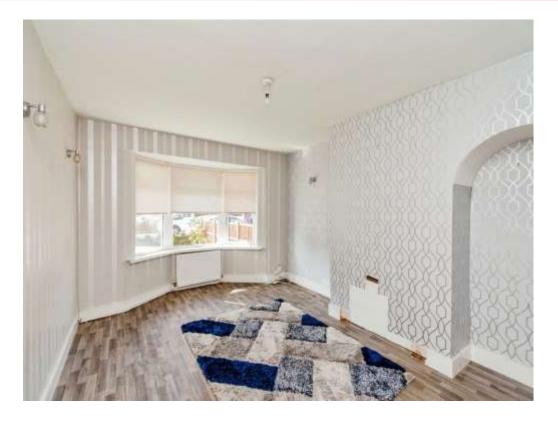

#### Lounge

16' 4" into bay x 11' 6" ( 4.98m into bay x 3.51m ) Double glazed bay window to front, radiator and door to kitchen.