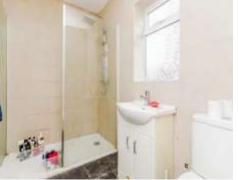

#### **Shower Room**

Window to side, walk in shower cubicle, vanity wash hand basin, WC, radiator, wall and floor tiling.