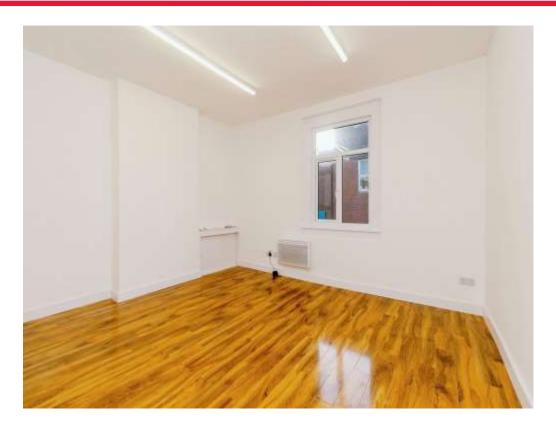

## Lounge

12' 9" x 13' 7" ( 3.89m x 4.14m )

Double glazed window to front and electric heater.

## **Bedroom One**

12' 6" max x 14' 5" (  $3.81 m \; max \; x \; 4.39 m$  ) Double glazed window to front and electric heater.

### **Bedroom Two**

11' 1" max x 9' 2" ( 3.38m max x 2.79m)

Double glazed window to side and electric heater.