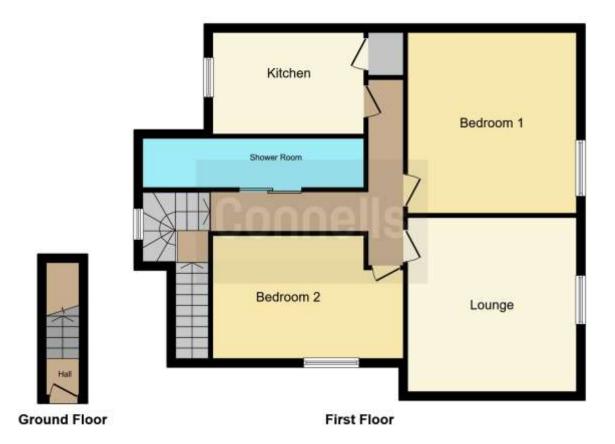

### **Ground Floor**

Stairs to first floor living accommodation.

# **Entrance Hallway**

Access door to side and doors to all rooms.

#### Kitchen

12' 5" x 9' (3.78m x 2.74m)

Double glazed window to rear, fitted with a range of wall and base units with work surfaces over, sink and drainer, led splash back tiling, electric oven and hob with cooker hood over, plumbing for washing machine, electric heater, storage cupboard and space for fridge freezer.

## Lounge

12' 9" x 13' 7" ( 3.89m x 4.14m )

Double glazed window to front and electric heater.

## **Bedroom One**

12' 6" max x 14' 5" (  $3.81 m \; max \; x \; 4.39 m$  ) Double glazed window to front and electric heater.

### **Bedroom Two**

11' 1" max x 9' 2" ( 3.38m max x 2.79m)

Double glazed window to side and electric heater.

#### **Shower Room**

Vanity wash hand basin, WC, extractor fan, shower cubicle, ceiling spotlights, heated towel rail, fully tiled.