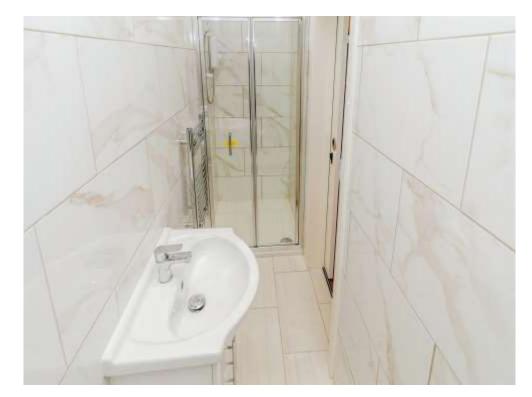

#### **Shower Room**

Vanity wash hand basin, WC, extractor fan, shower cubicle, ceiling spotlights, heated towel rail, fully tiled.