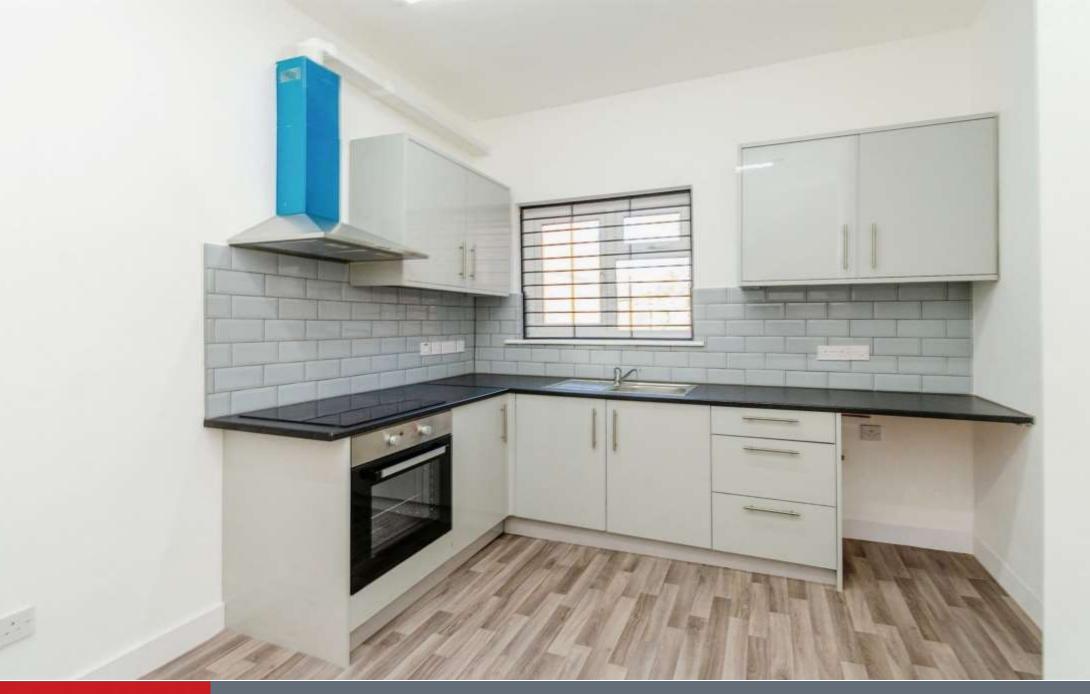

#### Kitchen

12' 5" x 9' (3.78m x 2.74m)

Double glazed window to rear, fitted with a range of wall and base units with work surfaces over, sink and drainer, led splash back tiling, electric oven and hob with cooker hood over, plumbing for washing machine, electric heater, storage cupboard and space for fridge freezer.