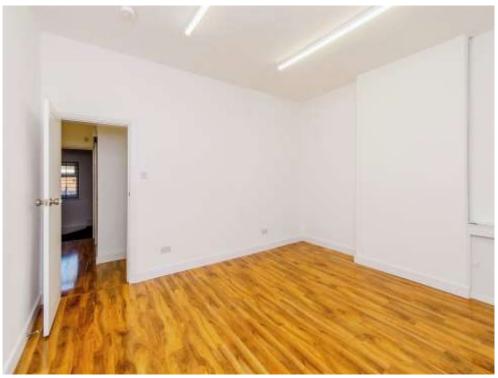

## **Bedroom One**

12' 6" max x 14' 5" (  $3.81 m \; max \; x \; 4.39 m$  ) Double glazed window to front and electric heater.

### **Bedroom Two**

11' 1" max x 9' 2" ( 3.38m max x 2.79m)

Double glazed window to side and electric heater.