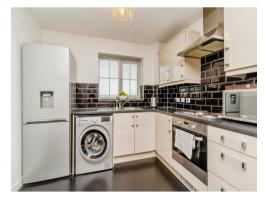

#### Kitchen

8' 8" x 7' 5" ( 2.64m x 2.26m )

Double glazed window to rear, fitted with a range of wall and base units with work surfaces over, splash back tiling, electric oven and hob with cooker hood over, electric radiator, plumbing for washing machine and space for fridge freezer.