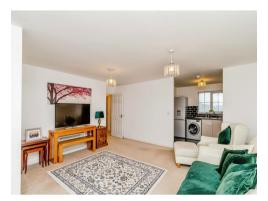

### **Lounge Diner**

15' 1" max x 12' 7" max ( 4.60m max x 3.84m max )

Double glazed window to front, double glazed French doors to Juliet balcony, electric radiator, open plan to kitchen.

#### Kitchen

8' 8" x 7' 5" ( 2.64m x 2.26m )

Double glazed window to rear, fitted with a range of wall and base units with work surfaces over, splash back tiling, electric oven and hob with cooker hood over, electric radiator, plumbing for washing machine and space for fridge freezer.