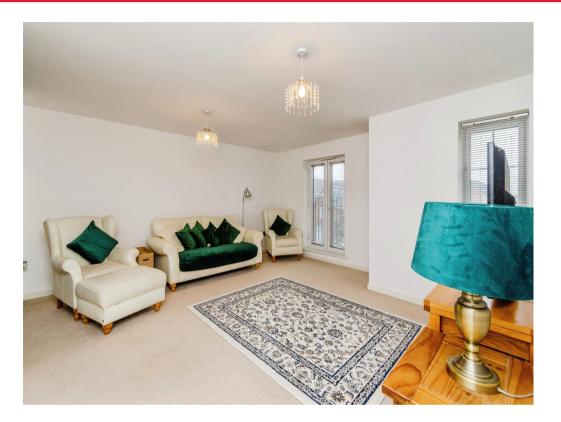

### **Lounge Diner**

15' 1" max x 12' 7" max ( 4.60m max x 3.84m max )

Double glazed window to front, double glazed French doors to Juliet balcony, electric radiator, open plan to kitchen.