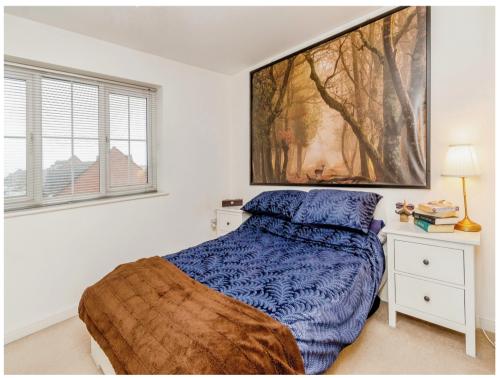

## **Bedroom One**

9' 5" x 12' 1" ( 2.87m x 3.68m )

Double glazed window to front and electric radiator.

## **Bedroom Two**

8' 5" max x 9' 5" max ( 2.57m max x 2.87m max )

Double glazed window to rear and electric radiator.