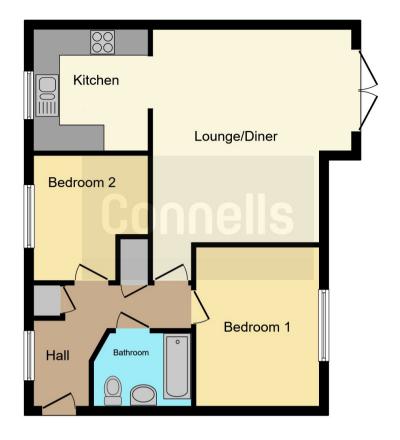

## **Property Description**

CONNELLS ESTATE AGENTS are delighted to present for sale this two bedroom, modern apartment located on the desirable College Fields Estate in Wednesbury.

In brief, the property consists of hallway, family lounge open plan into the kitchen, two bedrooms and a bathroom and intercom system connected to the front door, whilst externally there is an allocated parking space.

# **Entrance Hallway**

Telecom entry access door to side, double glazed window to rear, electric radiator, airing cupboard storage cupboards, doors to lounge diner, bathroom and bedrooms.

### **Lounge Diner**

15' 1" max x 12' 7" max ( 4.60m max x 3.84m max )

Double glazed window to front, double glazed French doors to Juliet balcony, electric radiator, open plan to kitchen.

#### Kitchen

8' 8" x 7' 5" ( 2.64m x 2.26m )

Double glazed window to rear, fitted with a range of wall and base units with work surfaces over, splash back tiling, electric oven and hob with cooker hood over, electric radiator, plumbing for washing machine and space for fridge freezer.

## **Bedroom One**

9' 5" x 12' 1" ( 2.87m x 3.68m )

Double glazed window to front and electric radiator.

## **Bedroom Two**

8' 5" max x 9' 5" max ( 2.57m max x 2.87m max )

Double glazed window to rear and electric radiator.

#### Bathroom

WC, wash hand basin, bath with shower over, electric radiator and part tiled walls.

#### **Outside**

Stairs to apartment entrance, intercom communal entrance door and allocated resident parking,

This floorplan is for illustrative purposes only and is not drawn to scale. Measurements, floor-areas, openings and orientations are approximate. They should not be relied upon for any purpose and do not form any part of an agreement. No liability is taken for any error or mis-statement. All parties must rely on their own inspections.