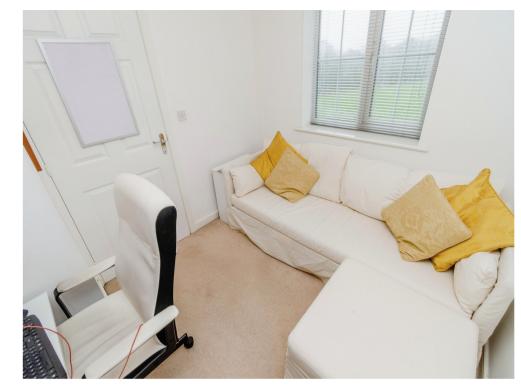

### **Lounge Diner**

15' 1" max x 12' 7" max ( 4.60m max x 3.84m max )

Double glazed window to front, double glazed French doors to Juliet balcony, electric radiator, open plan to kitchen.

#### Kitchen

8' 8" x 7' 5" ( 2.64m x 2.26m )

Double glazed window to rear, fitted with a range of wall and base units with work surfaces over, splash back tiling, electric oven and hob with cooker hood over, electric radiator, plumbing for washing machine and space for fridge freezer.