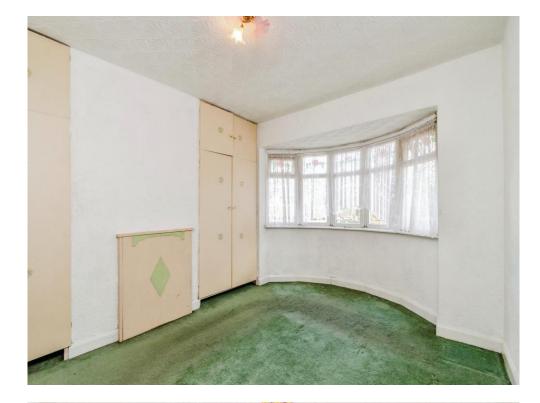

## Lounge

11' 1"  $\times$  14' 3" ( 3.38m  $\times$  4.34m ) Double glazed bay window to front, radiator and gas fire.