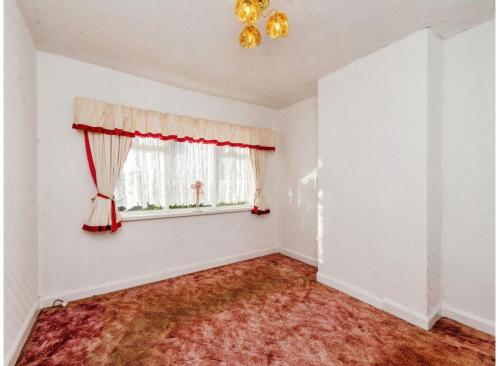

#### **Bedroom One**

11' 1" x 10' 8" ( 3.38m x 3.25m )

Double glazed bay window to front, radiator and fitted wardrobes.

#### **Bedroom Two**

11' 1" x 11' 1" ( 3.38m x 3.38m ) double glazed window to rear and radiator.

#### **Bedroom Three**

8' 2" x 7' 2" ( 2.49m x 2.18m )
Double glazed window to front and radiator.