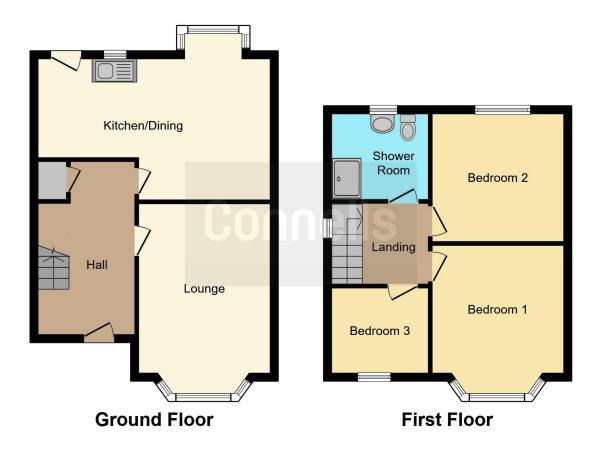

# **Property Description**

CONNELLS ESTATE AGENTS are pleased to market For Sale this TRADITIONAL SEMI-DETACHED property located in Wednesbury.

To the Ground Floor the property briefly comprises of a an entrance hallway, a spacious lounge and open plan kitchen diner to the rear. To the First Floor having THREE BEDROOMS and a family bathroom

## **Entrance Hallway**

Double glazed access door to front, stairs to the first floor landing, radiator, under stairs storage cupboard and doors to lounge and kitchen diner.

## Lounge

11' 1"  $\times$  14' 3" ( 3.38m  $\times$  4.34m ) Double glazed bay window to front, radiator and gas fire.

## **Kitchen Diner**

19' 6" x 14' 4" ( 5.94m x 4.37m )

Double glazed window to rear, fitted with a range of wall and base units with work surfaces over, sink drainer, splash back tiling, electric oven, gas hob, radiator and single glazed door to rear garden.

# **First Floor Landing**

Double glazed window to side, loft access point, radiator and doors to:-

#### **Bedroom One**

11' 1" x 10' 8" ( 3.38m x 3.25m )

Double glazed bay window to front, radiator and fitted wardrobes.

#### **Bedroom Two**

11' 1" x 11' 1" ( 3.38m x 3.38m ) double glazed window to rear and radiator.

#### **Bedroom Three**

8' 2" x 7' 2" ( 2.49m x 2.18m )
Double glazed window to front and radiator.

#### **Shower Room**

Double glazed window to rear, WC, wash hand basin and shower cubicle.