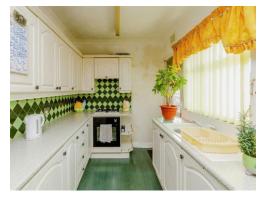

## **Kitchen Diner**

19' 6" x 14' 4" ( 5.94m x 4.37m )

Double glazed window to rear, fitted with a range of wall and base units with work surfaces over, sink drainer, splash back tiling, electric oven, gas hob, radiator and single glazed door to rear garden.