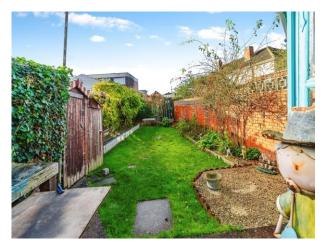

Externally benefiting from having low maintenance front & rears with a fully paved frontage.

#### Outside

Front: Having a blocked paved front.

Rear: Having a patio, lawn and side access to the front.