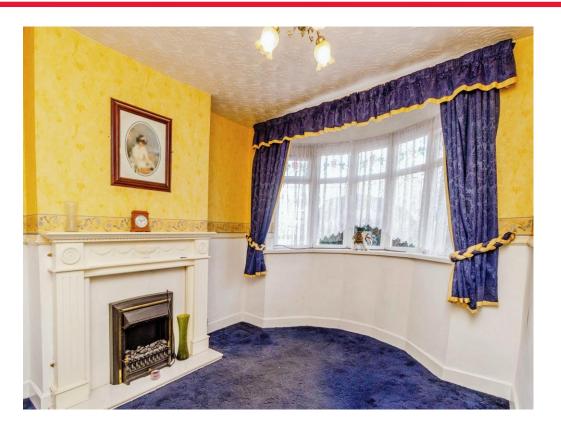

## Lounge

11' 1"  $\times$  14' 3" ( 3.38m  $\times$  4.34m ) Double glazed bay window to front, radiator and gas fire.