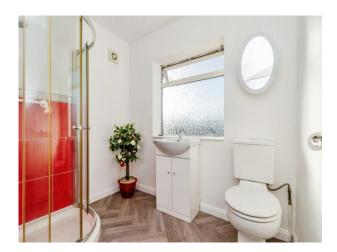

#### **Shower Room**

Double glazed window to rear, WC, wash hand basin and shower cubicle.