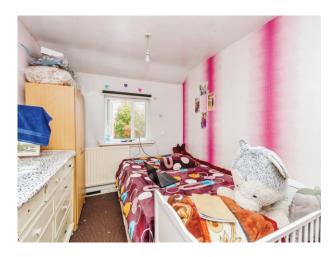

### **Bedroom One**

12' 8" x 11' 9" ( 3.86m x 3.58m )

Double glazed window to rear, radiator and carpet.

## **Bedroom Two**

13' 5" x 8' 9" ( 4.09m x 2.67m )

Double glazed window to front, radiator and carpet.

### **Bedroom Three**

6' 5" x 11' 1" ( 1.96m x 3.38m )

Double glazed window to front, radiator and carpet.