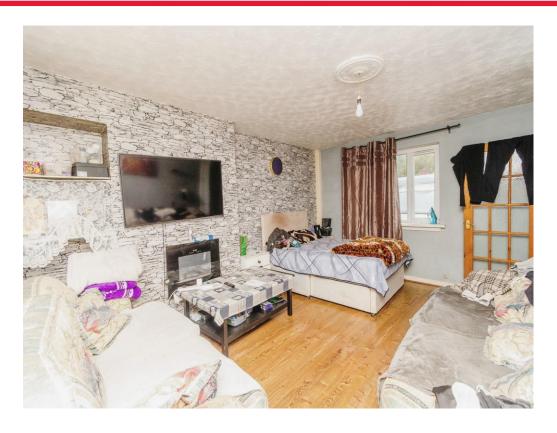

## Lounge

15' 5" x 12' 5" ( 4.70m x 3.78m )

Double glazed bay window to front, radiator, electric fire, laminate flooring and door to kitchen.