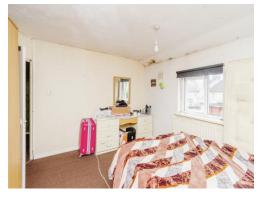

### **Bedroom One**

12' 8" x 11' 9" ( 3.86m x 3.58m )

Double glazed window to rear, radiator and carpet.

## **Bedroom Two**

13' 5" x 8' 9" ( 4.09m x 2.67m )

Double glazed window to front, radiator and carpet.

### **Bedroom Three**

6' 5" x 11' 1" ( 1.96m x 3.38m )

Double glazed window to front, radiator and carpet.