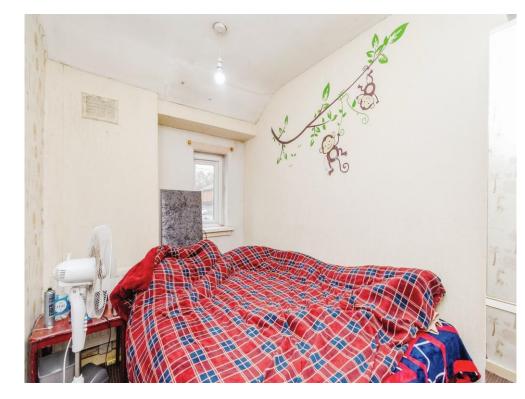

### **Bedroom One**

12' 8" x 11' 9" ( 3.86m x 3.58m )

Double glazed window to rear, radiator and carpet.

## **Bedroom Two**

13' 5" x 8' 9" ( 4.09m x 2.67m )

Double glazed window to front, radiator and carpet.

### **Bedroom Three**

6' 5" x 11' 1" ( 1.96m x 3.38m )

Double glazed window to front, radiator and carpet.