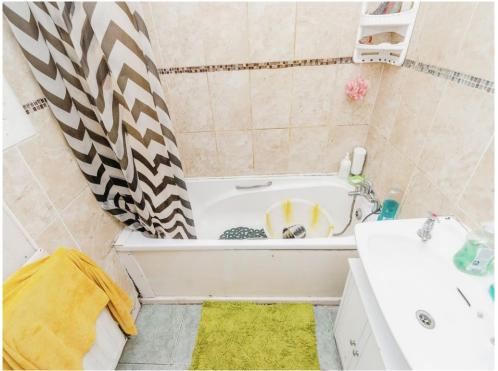

## **Downstairs Shower Room**

Double glazed window to rear, WC, wash hand basin, extractor fan, bath, radiator, wall and floor tiling.