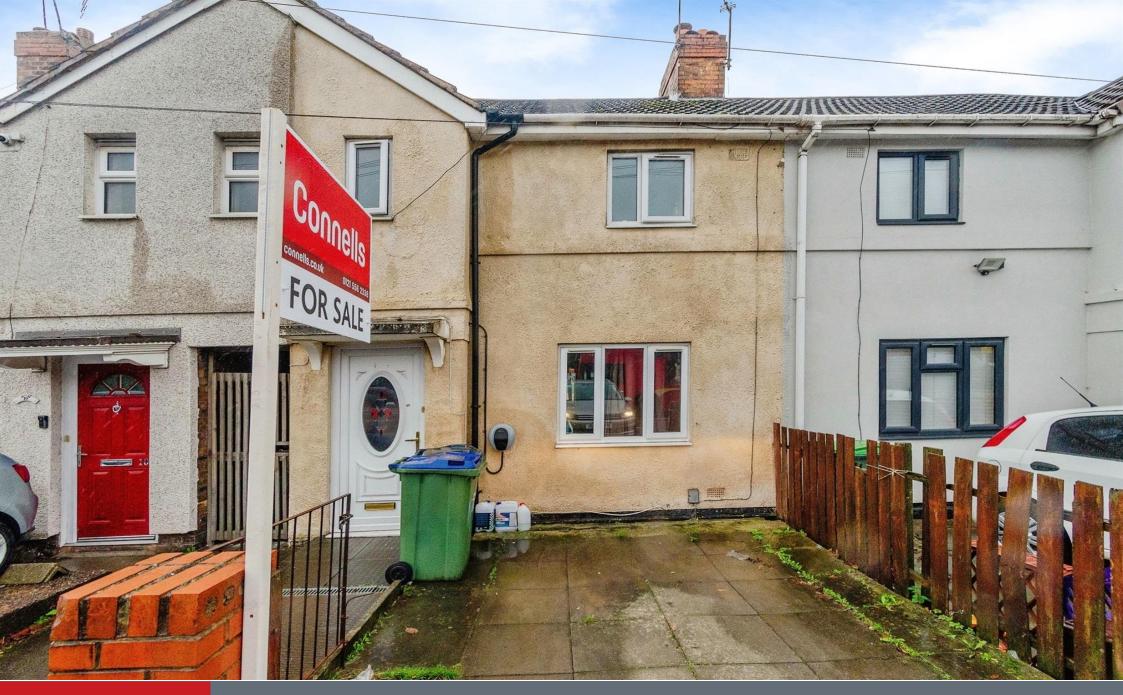

Connells

Monway Buildings Holyhead Road Wednesbury

### Outside

Front:

Block paved driveway.

Rear:

A well maintained garden with patio and lawn.

This floorplan is for illustrative purposes only and is not drawn to scale. Measurements, floor-areas, openings and orientations are approximate. They should not be relied upon for any purpose and do not form any part of an agreement. No liability is taken for any error or mis-statement. All parties must rely on their own inspections.