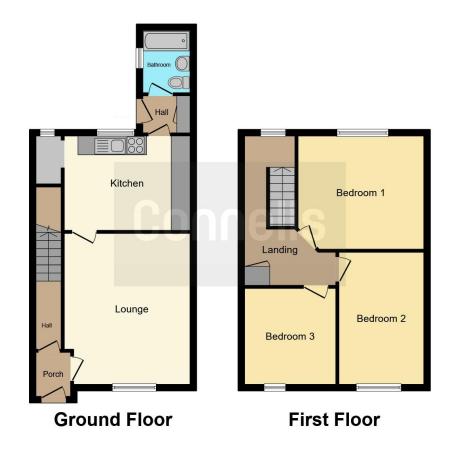

### Outside

Front:

Block paved driveway.

Rear:

A well maintained garden with patio and lawn.

This floorplan is for illustrative purposes only and is not drawn to scale. Measurements, floor-areas, openings and orientations are approximate. They should not be relied upon for any purpose and do not form any part of an agreement. No liability is taken for any error or mis-statement. All parties must rely on their own inspections.