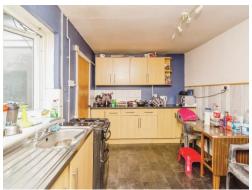

### Kitchen

9' 5" x 12' 5" ( 2.87m x 3.78m )

Double glazed window to rear, fitted with a range of wall and base units with work surfaces over, sink and drainer, gas oven and hob, radiator, storage cupboard, pantry and access to ground floor bathroom.