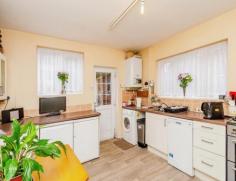

# Kitchen

10' 6" x 12' 1" ( 3.20m x 3.68m ) Double glazed windows to side and rear, fitted with a range of wall and base units with work surfaces over, sink and drainer, electric oven and hob, plumbing for washing machine and dishwasher, laminate flooring, gas fire, central heating boiler and double glazed door to rear garden.