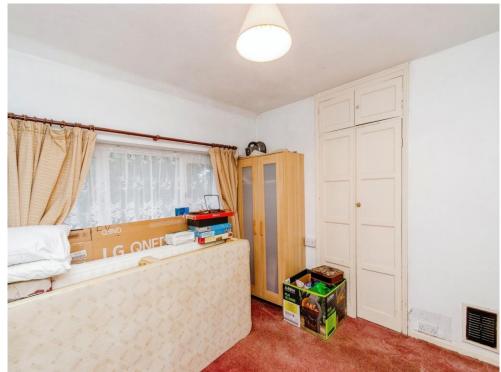

### **Bedroom One**

Double glazed window to rear, radiator and storage cupboard.

# **Bedroom Two**

Double glazed window to rear, radiator, storage cupboard and loft hatch.

# **Bedroom Three**

Double glazed window to front and radiator.