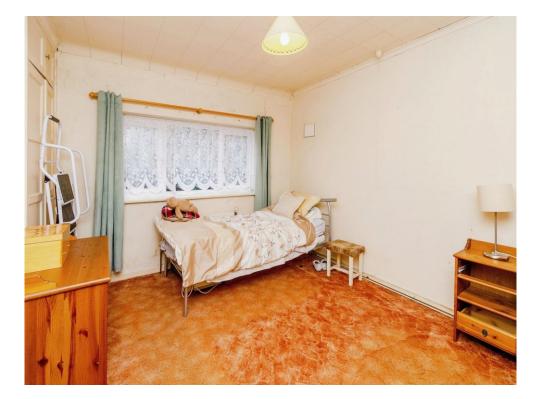

### **Bedroom One**

Double glazed window to rear, radiator and storage cupboard.

# **Bedroom Two**

Double glazed window to rear, radiator, storage cupboard and loft hatch.

# **Bedroom Three**

Double glazed window to front and radiator.