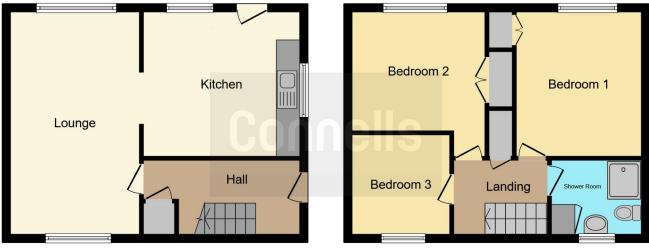

# Outside

Front: Paved driveway with dropped curb.

Rear:

Large landscaped rear garden, lawn, planted borders. Access to outbuilding and WC.

**Ground Floor** 

**First Floor** 

This floorplan is for illustrative purposes only and is not drawn to scale. Measurements, floor-areas, openings and orientations are approximate. They should not be relied upon for any purpose and do not form any part of an agreement. No liability is taken for any error or mis-statement. All parties must rely on their own inspections.