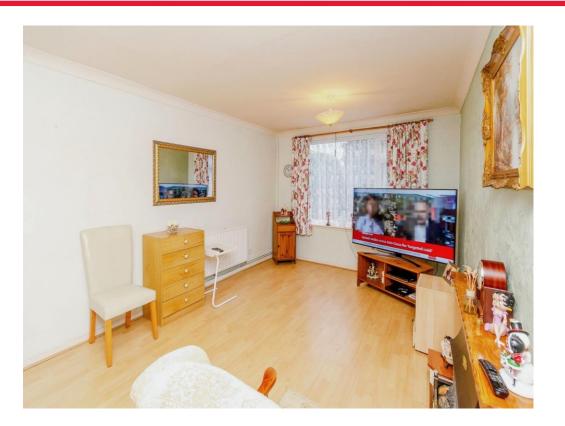

### Lounge

19' x 11' (5.79m x 3.35m) Double glazed windows to front and rear, two radiators, laminate flooring and gas fire.