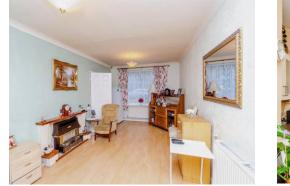

### Lounge

19' x 11' (5.79m x 3.35m) Double glazed windows to front and rear, two radiators, laminate flooring and gas fire.