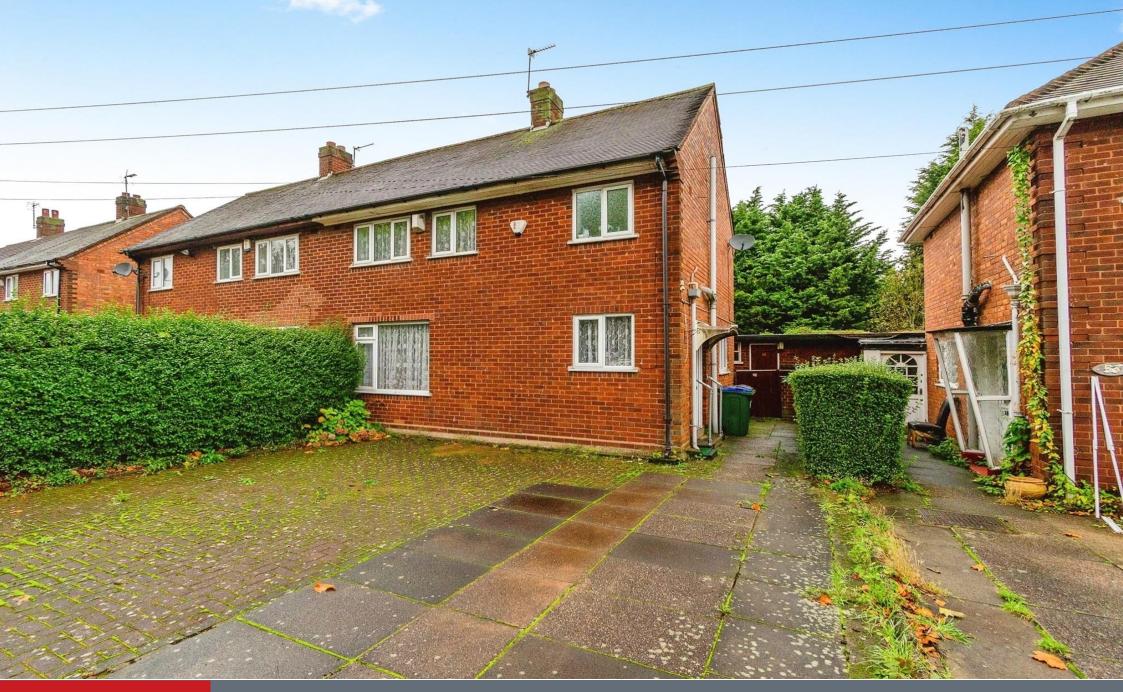

# Outside

Front: Paved driveway with dropped curb.

Rear:

Large landscaped rear garden, lawn, planted borders. Access to outbuilding and WC.

**Ground Floor** 

**First Floor** 

This floorplan is for illustrative purposes only and is not drawn to scale. Measurements, floor-areas, openings and orientations are approximate. They should not be relied upon for any purpose and do not form any part of an agreement. No liability is taken for any error or mis-statement. All parties must rely on their own inspections.