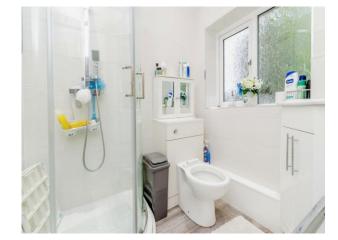

#### **Shower Room**

Double glazed window to front, WC, wash hand basin, shower cubicle, extractor fan, heated towel rail, wall tiling, storage cupboard and laminate flooring.