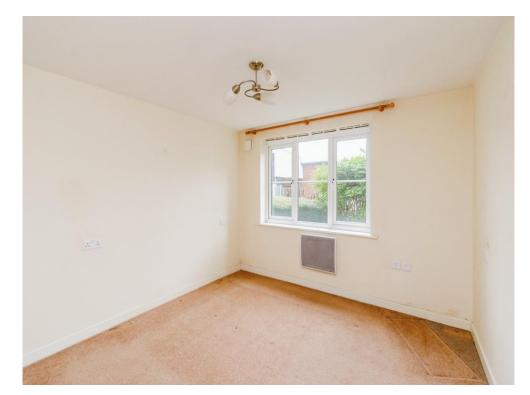

#### **Entrance Hall**

**Lounge** 11' 10" x 14' 11" ( 3.61m x 4.55m )

#### **Bedroom One**

10' 3" x 10' 8" ( 3.12m x 3.25m )

#### **Bedroom Two**

6' 4" x 10' 1" ( 1.93m x 3.07m )