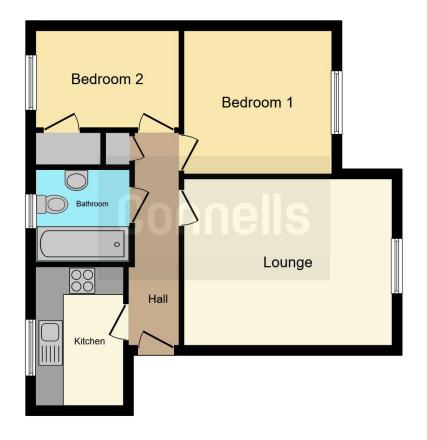

#### **Entrance Hall**

**Lounge** 11' 10" x 14' 11" ( 3.61m x 4.55m )

#### Kitchen

6' 2" x 8' 7" ( 1.88m x 2.62m )

#### **Bedroom One**

10' 3" x 10' 8" ( 3.12m x 3.25m )

#### **Bedroom Two**

6' 4" x 10' 1" ( 1.93m x 3.07m )

#### Bathroom

#### **Lease Details**

Term: 155 years from 1 June 2007 Ground Rent - £243 per year. Service Charge - £601 every 6 months.

This floorplan is for illustrative purposes only and is not drawn to scale. Measurements, floor-areas, openings and orientations are approximate. They should not be relied upon for any purpose and do not form any part of an agreement. No liability is taken for any error or mis-statement. All parties must rely on their own inspections.