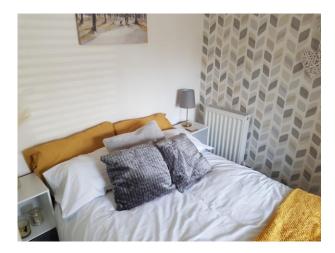

# **Master Bedroom**

9' 10" x 11' 3" ( 3.00m x 3.43m ) Double glazed window, fitted wardrobes and loft access.