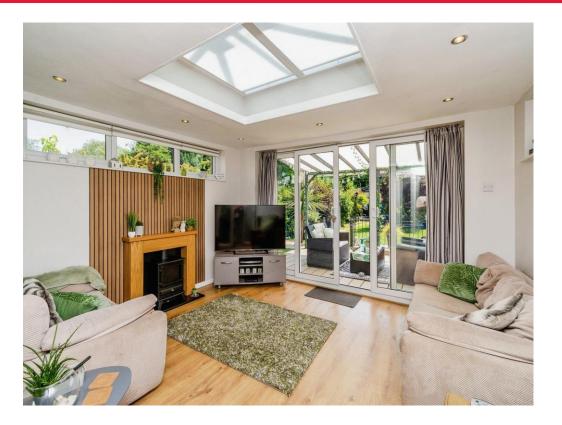

# **Orangery**

11' 11" x 13' 2" ( 3.63m x 4.01m )

Sky light, double glazed windows, patio door and radiator.

## Lounge / Bedroom

11' 11" x 10' (3.63m x 3.05m)

Double glazed bay window, and radiator.