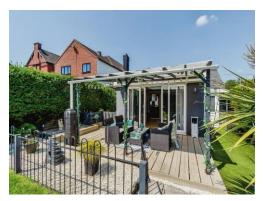

#### Rear garden:

A mature garden with various borders and shrubs, decking area, pergola, outdoor power and lighting, detached shed with power and lighting.

This floorplan is for illustrative purposes only and is not drawn to scale. Measurements, floor-areas, openings and orientations are approximate. They should not be relied upon for any purpose and do not form any part of an agreement. No liability is taken for any error or mis-statement. All parties must rely on their own inspections.