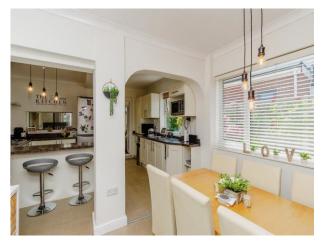

## **Dining Room**

11' 1" x 7' 1" ( 3.38m x 2.16m )

Double glazed window, radiator and two archways giving access to kitchen.

## **Breakfast Kitchen**

Fitted with a range of wall and base units with work surfaces over, sink and drainer, electric oven and hob, spotlights, radiator, central heating boiler, double glazed window and door leading to utility.