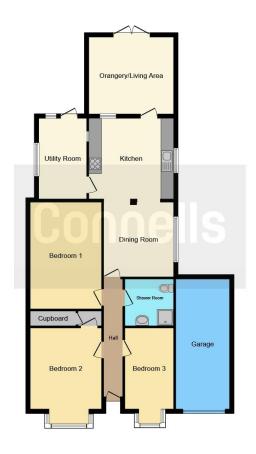

#### Rear garden:

A mature garden with various borders and shrubs, decking area, pergola, outdoor power and lighting, detached shed with power and lighting.

This floorplan is for illustrative purposes only and is not drawn to scale. Measurements, floor-areas, openings and orientations are approximate. They should not be relied upon for any purpose and do not form any part of an agreement. No liability is taken for any error or mis-statement. All parties must rely on their own inspections.