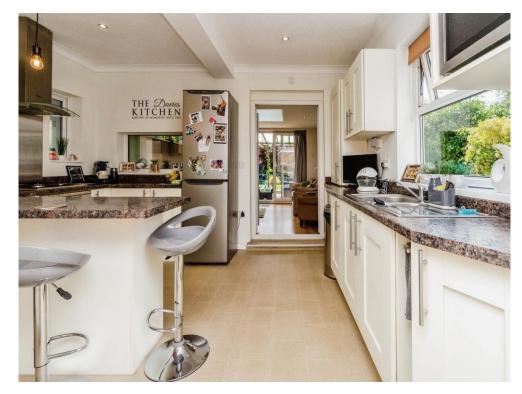

## **Breakfast Kitchen**

Fitted with a range of wall and base units with work surfaces over, sink and drainer, electric oven and hob, spotlights, radiator, central heating boiler, double glazed window and door leading to utility.