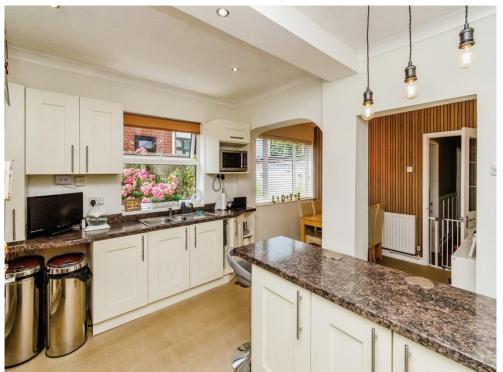

## **Breakfast Kitchen**

Fitted with a range of wall and base units with work surfaces over, sink and drainer, electric oven and hob, spotlights, radiator, central heating boiler, double glazed window and door leading to utility.