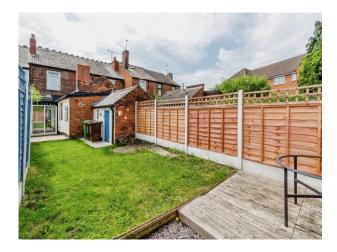

Double glazed window, storage cupboard and radiator.

### **Bedroom Three**

7' x 12' 5" ( 2.13m x 3.78m ) Double glazed window to rear, radiator and storage cupboard.

#### Outside

Rear:

Lawn, patio area, storage shed.

## **Agents Notes**







This floorplan is for illustrative purposes only and is not drawn to scale. Measurements, floor-areas, openings and orientations are approximate. They should not be relied upon for any purpose and do not form any part of an agreement. No liability is taken for any error or mis-statement. All parties must rely on their own inspections.

To view this property please contact Connells on

T 0121 556 2338 E wednesbury@connells.co.uk

22 Springhead WEDNESBURY WS10 9AD

**EPC Rating: E** 

view this property online connells.co.uk/Property/WED309964





Tenure: Freehold





<sup>.</sup> MONEY LAUNDERING REGULATIONS Intending purchasers will be asked to produce identification documentation at a later stage and we would ask for your co-operation in order that there will be no delay in agreeing the sale. 2. These particulars do not constitute part or all of an offer or contract. The measurements indicated are supplied for guidance only and as such must be considered incorrect. Potential buyers are advised to recheck measurements before committing to any expense. 4. We have not tested any apparatus, equipment, fixtures, fittings or services and it is in the buyer terest to check the working condition of any appliances.

Connells Residential is registered in England and Wales under company number 1489613, Registered Office is Cumbria Hous