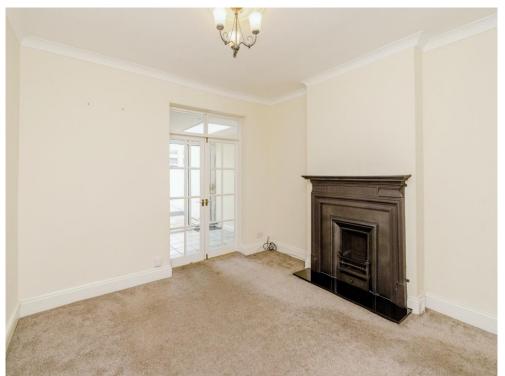

### **Dining Room**

11' 11" x 12' 4" ( 3.63m x 3.76m ) Single glazed patio door, radiator and fireplace.