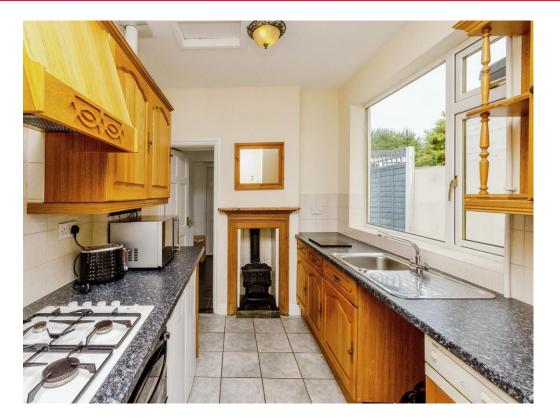

### Kitchen

14' 2" x 15' 9" ( 4.32m x 4.80m )

Double glazed skylight, double glazed patio doors, fitted with a range of wall and base units with work surfaces over, sink drainer, gas oven and hob, spotlights, radiator, feature fireplace, tiled flooring and plumbing for white goods.