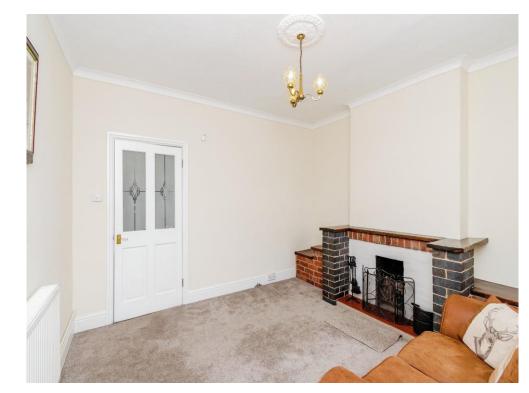

### Lounge

12' x 12' 4" ( 3.66m x 3.76m ) Double glazed window, radiator and feature fireplace.