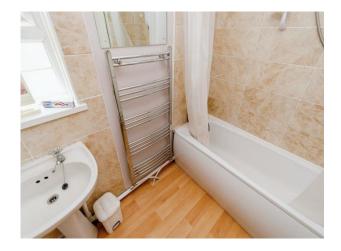

#### **Bathroom**

Bath, radiator, WC, wash hand basin, laminate flooring and double glazed window.