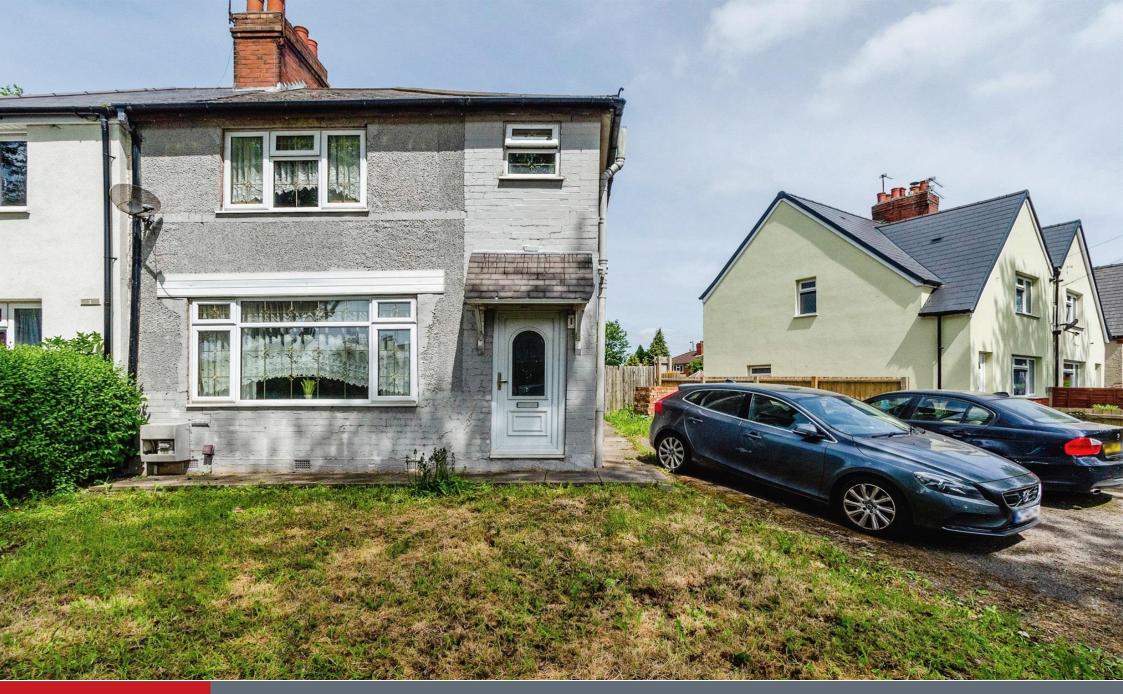

Connells

Wesson Road Wednesbury

#### **Outside**

Front:

Driveway, lawn area and gated side access to rear.

Rear:

Ample rear garden having block paved patio area, and lawn.

Detached outbuilding 23' 09" 11'

Partially built with double glazed windows, ready for doors to be installed