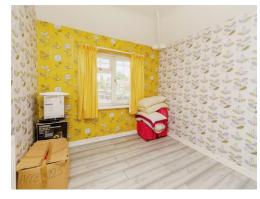

## **Bedroom One**

12' 7" x 8' 9" ( 3.84m x 2.67m )

Double glazed window, radiator and airing cupboard housing water tank.

## **Bedroom Two**

9' 8" x 9' 7" ( 2.95m x 2.92m )

Double glazed window and radiator.

#### **Bedroom Three**

 $8'\ 8"\ x\ 8'\ 11"$  (  $2.64m\ x\ 2.72m$  ) Double glazed window and radiator.