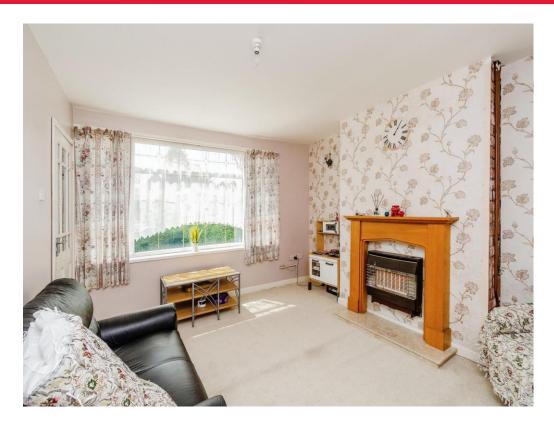

#### Lounge

13' x 11' 9" ( 3.96m x 3.58m )

Double glazed window, radiator, wall light points, feature fireplace and door to:-