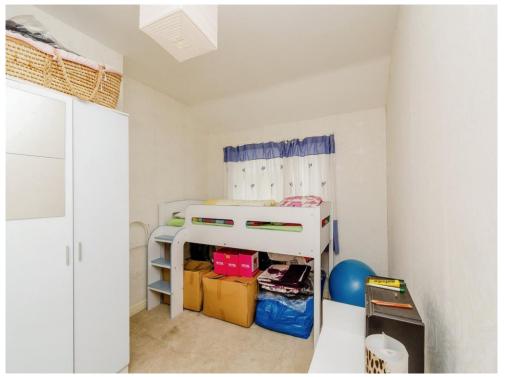

#### **Bedroom Three**

 $8'\ 8"\ x\ 8'\ 11"$  (  $2.64m\ x\ 2.72m$  ) Double glazed window and radiator.