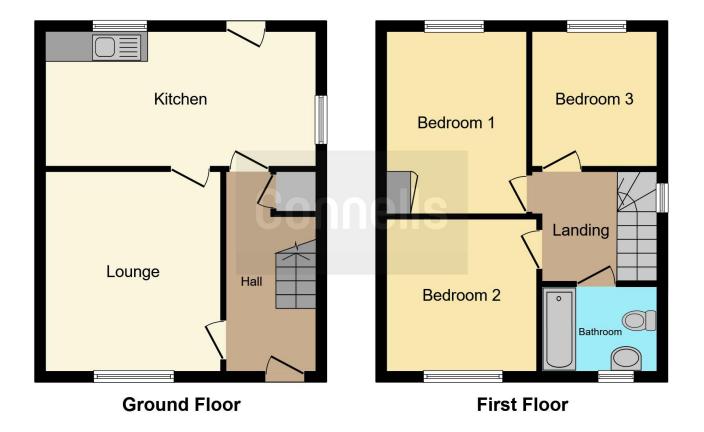

# **Entrance Hallway**

Double glazed access door to front, laminate flooring, radiator, stairs to first floor landing and door to:-

#### Lounge

13' x 11' 9" ( 3.96m x 3.58m )

Double glazed window, radiator, wall light points, feature fireplace and door to:-

#### Kitchen Diner

18' x 9' 1" (5.49m x 2.77m)

Two double glazed windows, double glazed door to rear, fitted with a range of base units with work surfaces overt, sink drainer, radiator, laminate flooring, integrated electric oven and gas hob.

## First Floor Landing

Access to boarded loft with lighting, via pull down ladder.

Radiator, storage cupboard and doors to:-

## **Bedroom One**

12' 7" x 8' 9" ( 3.84m x 2.67m )

Double glazed window, radiator and airing cupboard housing water tank.

## **Bedroom Two**

9' 8" x 9' 7" ( 2.95m x 2.92m )

Double glazed window and radiator.

#### **Bedroom Three**

 $8'\ 8"\ x\ 8'\ 11"$  (  $2.64m\ x\ 2.72m$  ) Double glazed window and radiator.

#### **Bathroom**

Bath, radiator, WC, wash hand basin, laminate flooring and double glazed window.

This floorplan is for illustrative purposes only and is not drawn to scale. Measurements, floor-areas, openings and orientations are approximate. They should not be relied upon for any purpose and do not form any part of an agreement. No liability is taken for any error or mis-statement. All parties must rely on their own inspections.