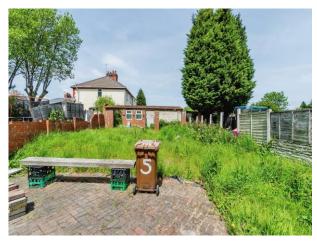

#### **Outside**

Front:

Driveway, lawn area and gated side access to rear.

Rear:

Ample rear garden having block paved patio area, and lawn.

Detached outbuilding 23' 09" 11'

Partially built with double glazed windows, ready for doors to be installed