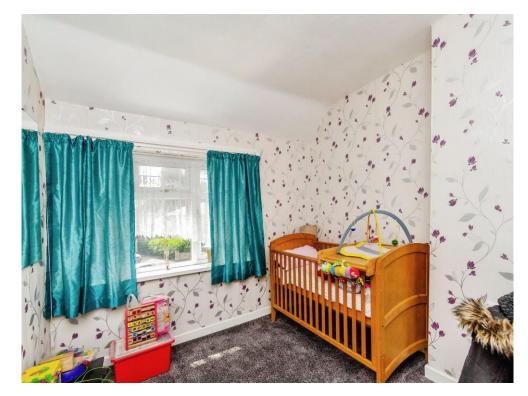

## **Bedroom Two**

9' 8" x 9' 7" ( 2.95m x 2.92m )

Double glazed window and radiator.