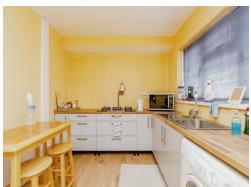

#### Kitchen Diner

18' x 9' 1" (5.49m x 2.77m)

Two double glazed windows, double glazed door to rear, fitted with a range of base units with work surfaces overt, sink drainer, radiator, laminate flooring, integrated electric oven and gas hob.