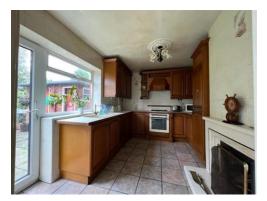

### **Property Description**

A BRILLIANT INVESTMENT OPPORTUNITY, OR BUYERS LOOKING TO COMPLETE A REFURBISHMENT ON THEIR NEW HOME. IN A EXTREMLEY DESIRABLE LOCATION.

To the ground floor, boasting of a large entrance hallway, a larger than average lounge which covers the whole length of the property, and a good sized, rear facing kitchen.

## **Property Info**

Entrance Hallway

Lounge Irregular Shaped Room 21' 1" max x 13' 11" max (6.43m max x 4.24m) 'L' Shaped

Breakfast Kitchen 11' 10" x 9' 4" ( 3.61m x 2.84m )

First Floor Landing

Access to boarded loft