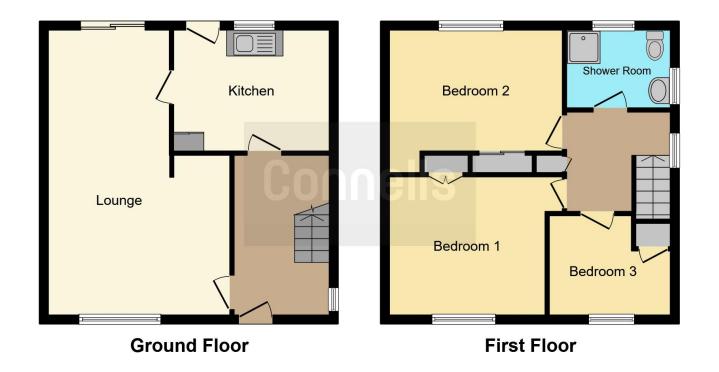

## **Property Info**

Entrance Hallway

Lounge Irregular Shaped Room 21' 1" max x 13' 11" max (6.43m max x 4.24m) 'L' Shaped

Breakfast Kitchen 11' 10" x 9' 4" ( 3.61m x 2.84m )

First Floor Landing

Access to boarded loft

Bedroom One 12' 11" x 9' 9" ( 3.94m x 2.97m )

Bedroom Two 10' 8" x 12' 11" ( 3.25m x 3.94m )

Bedroom Three 7' 8" x 8' 11" ( 2.34m x 2.72m

Bathroom

Outside Front: Driveway

Rear:

Rear garden

Outhouse WC

### **Agents Note**

This property is in a former mining area, it will be beneficial to conduct a mining search, please speak with your conveyancer

This floorplan is for illustrative purposes only and is not drawn to scale. Measurements, floor-areas, openings and orientations are approximate. They should not be relied upon for any purpose and do not form any part of an agreement. No liability is taken for any error or mis-statement. All parties must rely on their own inspections.