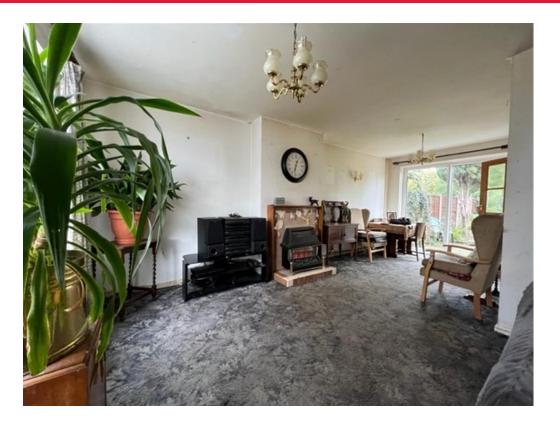

### **Property Description**

A BRILLIANT INVESTMENT OPPORTUNITY, OR BUYERS LOOKING TO COMPLETE A REFURBISHMENT ON THEIR NEW HOME. IN A EXTREMLEY DESIRABLE LOCATION.

To the ground floor, boasting of a large entrance hallway, a larger than average lounge which covers the whole length of the property, and a good sized, rear facing kitchen.

## **Property Info**

Entrance Hallway

Lounge Irregular Shaped Room 21' 1" max x 13' 11" max (6.43m max x 4.24m) 'L' Shaped

Breakfast Kitchen 11' 10" x 9' 4" ( 3.61m x 2.84m )

First Floor Landing

Access to boarded loft