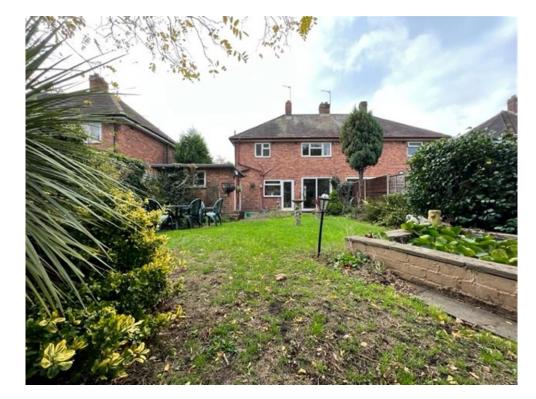

To the first floor are three good bedrooms and a family bathroom.

Externally, the property boasts of a driveway to the front and a large rear garden.

Bedroom One 12' 11" x 9' 9" ( 3.94m x 2.97m )

Bedroom Two 10' 8" x 12' 11" ( 3.25m x 3.94m )

Bedroom Three 7' 8" x 8' 11" ( 2.34m x 2.72m

Bathroom

Outside Front: Driveway

Rear:

Rear garden

Outhouse WC