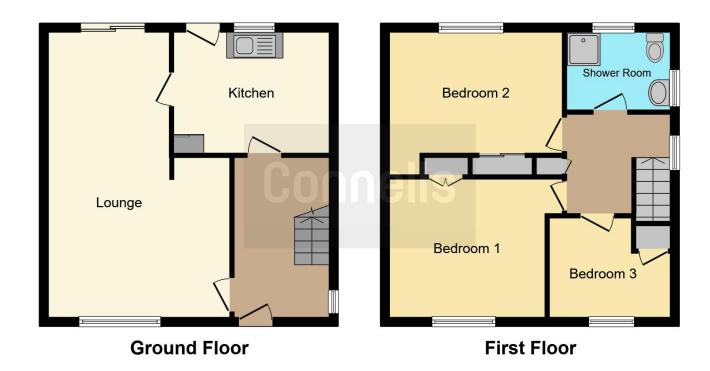

## **Property Info**

Entrance Hallway

Lounge Irregular Shaped Room 21' 1" max x 13' 11" max (6.43m max x 4.24m) 'L' Shaped

Breakfast Kitchen 11' 10" x 9' 4" ( $3.61m\ x$  2.84m )

First Floor Landing

Access to boarded loft

Bedroom One 12' 11" x 9' 9" ( 3.94m x 2.97m

Bedroom Two 10' 8" x 12' 11" ( 3.25m x 3.94m

Bedroom Three 7' 8" x 8' 11" ( 2.34m x 2.72m

Bathroom

Outside Front: Driveway

Rear: Rear garden

Outhouse WC

This floorplan is for illustrative purposes only and is not drawn to scale. Measurements, floor-areas, openings and orientations are approximate. They should not be relied upon for any purpose and do not form any part of an agreement. No liability is taken for any error or mis-statement. All parties must rely on their own inspections.