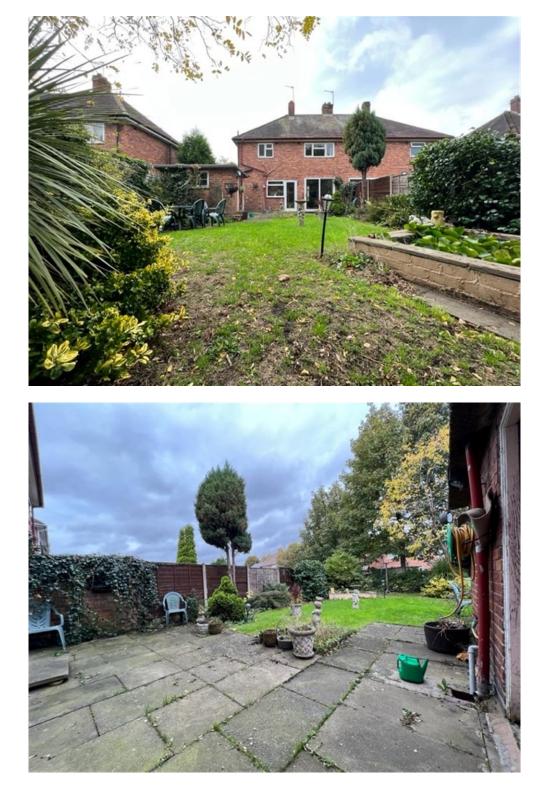

## **Property Description**

A THREE BEDROOM SEMI DETACHED HOME IN POPULAR LOCATION & NO CHAIN - A three bedroom home having through lounge, kitchen, ample rear garden & driveway to front, good size bedrooms & bathroom.

Bedroom One 12' 11" x 9' 9" ( 3.94m x 2.97m

Bedroom Two 10' 8" x 12' 11" ( 3.25m x 3.94m

Bedroom Three 7' 8" x 8' 11" ( 2.34m x 2.72m

Bathroom

Outside Front: Driveway

Rear: Rear garden

Outhouse WC

This floorplan is for illustrative purposes only and is not drawn to scale. Measurements, floor-areas, openings and orientations are approximate. They should not be relied upon for any purpose and do not form any part of an agreement. No liability is taken for any error or mis-statement. All parties must rely on their own inspections.