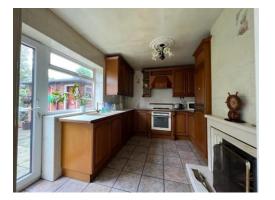

## **Property Info**

Entrance Hallway

Lounge Irregular Shaped Room 21' 1" max x 13' 11" max (6.43m max x 4.24m) 'L' Shaped

Breakfast Kitchen 11' 10" x 9' 4" ( $3.61m\ x$  2.84m )

First Floor Landing

Access to boarded loft