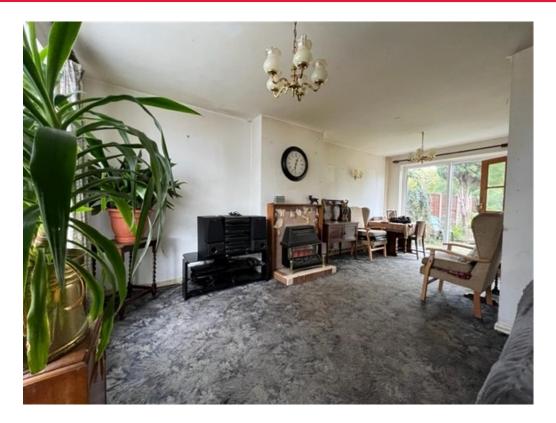

## **Property Info**

Entrance Hallway

Lounge Irregular Shaped Room 21' 1" max x 13' 11" max (6.43m max x 4.24m) 'L' Shaped

Breakfast Kitchen 11' 10" x 9' 4" ( $3.61m\ x$  2.84m )

First Floor Landing

Access to boarded loft