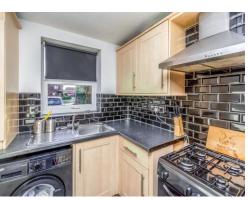

#### Kitchen

9' 8" x 5' 6" ( 2.95m x 1.68m ) A fitted kitchen with a range of wall and base units to include work surfaces over, stainless steel sink drainer, cooker hood, plumbing for washing machine, part tiled, double glazed window to the front.