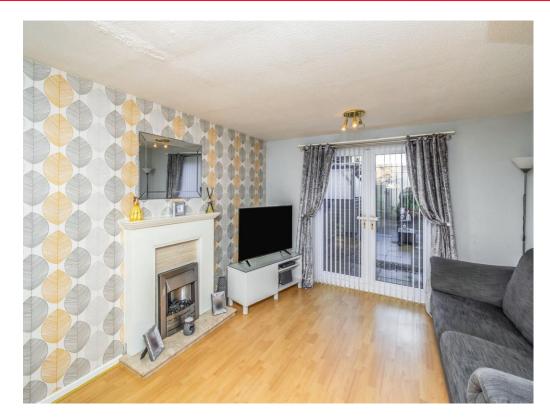

## Lounge

14' 4"  $\times$  11' 11" (4.37m  $\times$  3.63m ) Double glazed french doors to the rear, fireplace with electric fire, radiator.