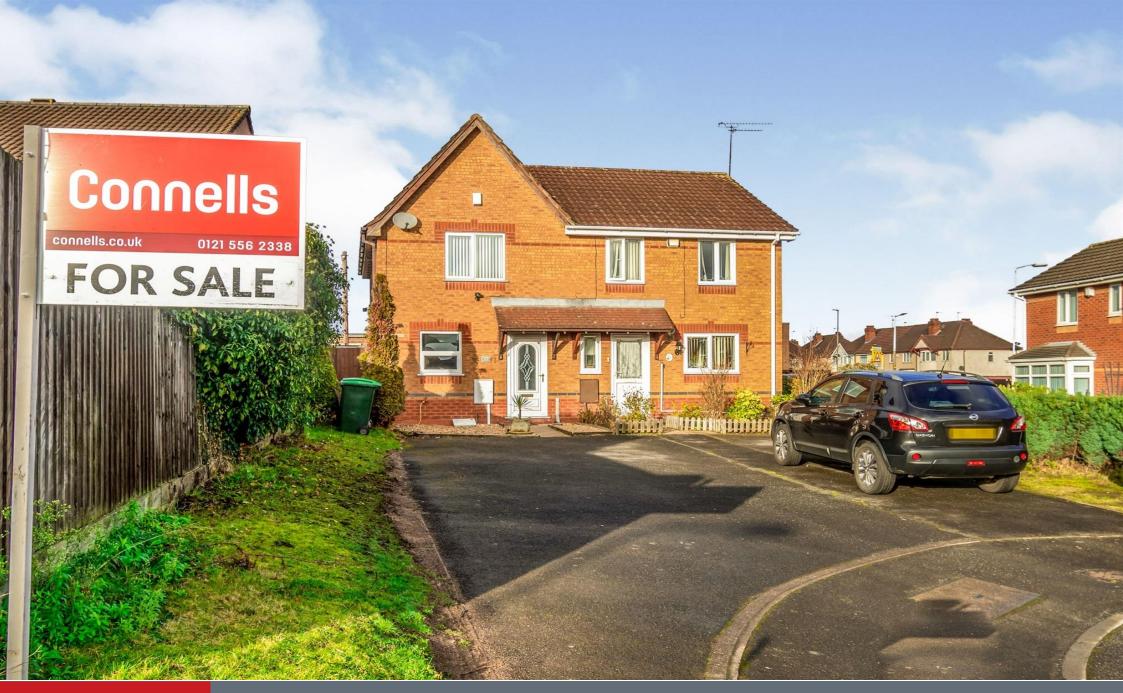

# Jean Drive Tipton DY4 7BE

# for sale offers in the region of £150,000

# Outside

To the front of the property driveway giving off road parking.

This floor plan is for illustrative purposes only. It is not drawn to scale. Any measurements, floor areas (including any total floor area), openings and orientation are approximate. No details are guaranteed, they cannot be relied upon for any purpose and they do not form part of any agreement. No liability is taken for any error, omission or misstatement. A party must rely upon its own inspection(s). Plan produced for Connells. Powered by www.focalagent.com