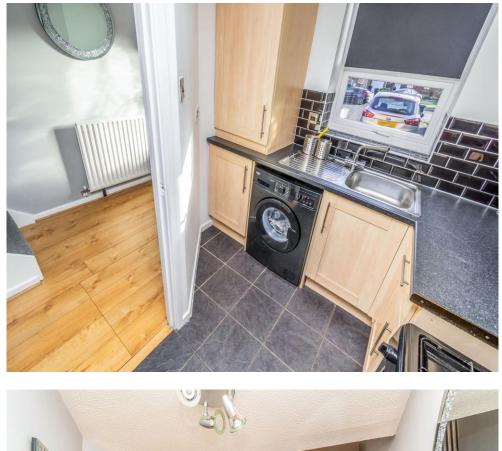

#### Kitchen

9' 8" x 5' 6" ( 2.95m x 1.68m ) A fitted kitchen with a range of wall and base units to include work surfaces over, stainless steel sink drainer, cooker hood, plumbing for washing machine, part tiled, double glazed window to the front.