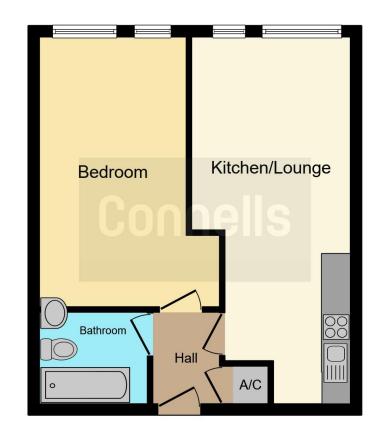

### Lounge/kitchen

19' x 9' 9" ( 5.79m x 2.97m )

Door from the hallway into the lounge with windows to the rear double glazed, spotlights, storage heater, sink & drainer,wall & base units, electric hob and overn

#### **Bedroom**

15' 4" x 8' 10" ( 4.67m x 2.69m )

Door to hallway with windows to the rear double glazed & storage heater

#### Bathroom

Part tiling, laminate style flooring, WC, wash hand basin, towel rail, extractor fan, spotlights and shower over bath.

To view this property please contact Connells on