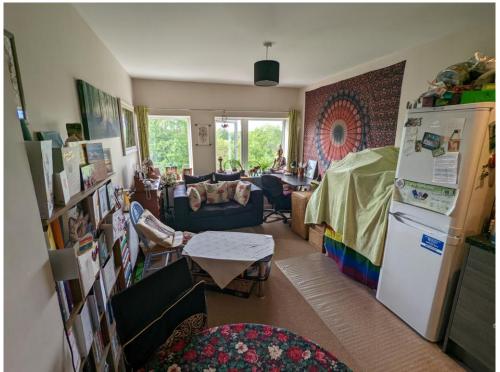

### Lounge/kitchen

19' x 9' 9" ( 5.79m x 2.97m )

Door from the hallway into the lounge with windows to the rear double glazed, spotlights, storage heater, sink & drainer,wall & base units, electric hob and overn