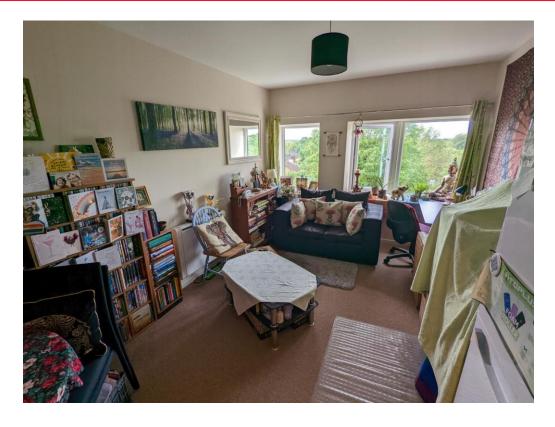

### Lounge/kitchen

19' x 9' 9" ( 5.79m x 2.97m )

Door from the hallway into the lounge with windows to the rear double glazed, spotlights, storage heater, sink & drainer,wall & base units, electric hob and overn