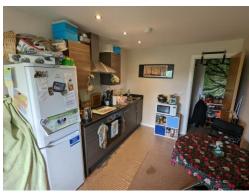

### Lounge/kitchen

19' x 9' 9" ( 5.79m x 2.97m )

Door from the hallway into the lounge with windows to the rear double glazed, spotlights, storage heater, sink & drainer,wall & base units, electric hob and overn