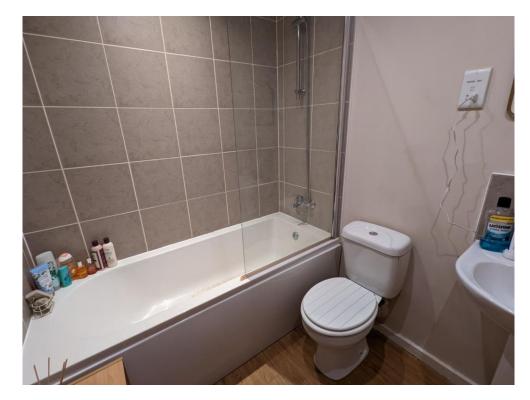

#### Bathroom

Part tiling, laminate style flooring, WC, wash hand basin, towel rail, extractor fan, spotlights and shower over bath.

To view this property please contact Connells on