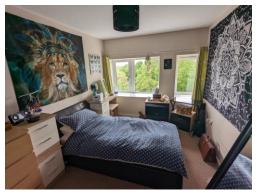

#### **Bedroom**

15' 4" x 8' 10" ( 4.67m x 2.69m )

Door to hallway with windows to the rear double glazed & storage heater