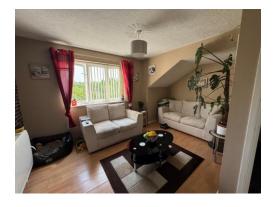

# **Bedroom One**

11'4" max x 8'9" (3.45m max x 2.67m) Window to the rear elevation and electric radiator.

# **Bedroom Two**

7' 8" x 7' 2" ( 2.34m x 2.18m )

Window to the rear elevation and electric radiator.