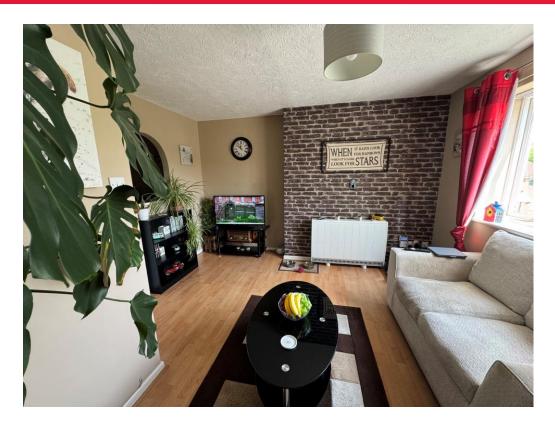

# Lounge

15' 2" x 12' 4" max ( 4.62m x 3.76m max ) Window to the front elevation, wood effect flooring and electric radiator.