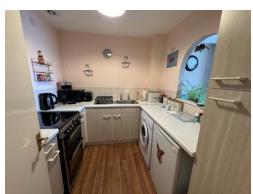

#### Kitchen

8' 2" x 7' 8" ( 2.49m x 2.34m )

Wall and base units, cooker, worksurfaces with inset sink/drainer and splashback tiling, extractor fan.