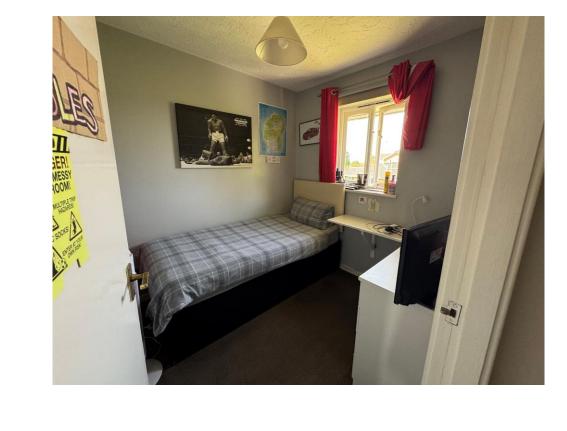

# **Bedroom One**

11'4" max x 8'9" (3.45m max x 2.67m) Window to the rear elevation and electric radiator.