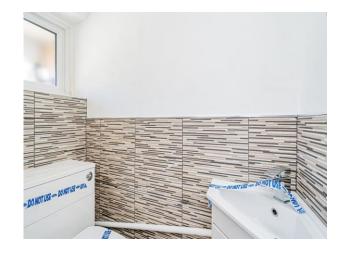

#### Bathroom

Double glazed window to the rear elevation, tiled with suite comprising; bath with shower over, wash hand basin and extractor fan.

#### Wc

Double glazed window to the side elevation, wash hand basin and wc.