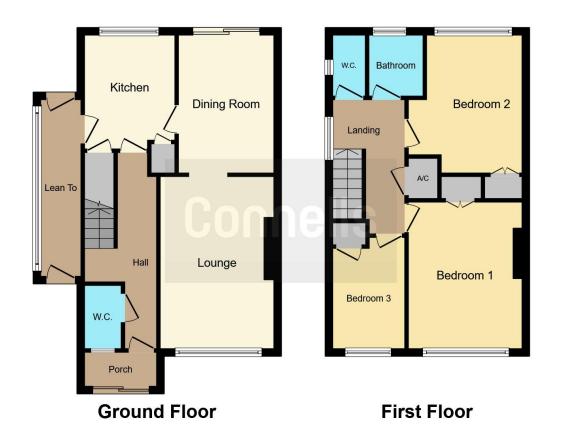

#### **Property Description**

This spacious 3-bedroom semi-detached home is perfect for families or buyers looking for extra space, both inside and out.

The property features a separate living room and dining room, offering flexible living space for relaxing and entertaining. A handy downstairs WC adds extra convenience, and the kitchen.

Upstairs, there are three well-proportioned bedrooms with a toilet and shower rooms. Outside, the home benefits from off-road parking and a garage en bloc, providing excellent storage.

Located in a popular residential area, close to schools, local amenities, and transport links, this property is a great opportunity not to be missed.

#### **To The Front**

Paved driveway to the front of the property providing off road parking

#### **Entrance Porch**

Double glazed door to the front elevation, door and window into the entrance hallway

#### **Entrance Hallway**

Stairs to first floor landing, radiator and doors to;

#### **Downstairs Wc**

Double glazed window to the front elevation and suite comprising; wash hand basin and wc.

Lounge 15' 7" x 10' 7" ( 4.75m x 3.23m ) Double glazed window to the front elevation and radiator.

#### Dining Room

11' 5"  $\bar{x}$  8' 3" ( 3.48m x 2.51m ) Double glazed door to the rear elevation and radiator.

#### Kitchen

10' 3" x 8' 2" ( 3.12m x 2.49m ) Double glazed door to the side elevation and double glazed window to the rear, wall and base units with worksurfaces with inset sink/drainer, extractor fan, tiled floor and pantry.

#### Landing

Double glazed window to the side elevation, loft access and doors to bedrooms and bathroom

#### Bedroom One

14' 3" into wardrobes x 10' 2" ( 4.34m into wardrobes x 3.10m ) Double glazed window to the front elevation, fitted wardrobes and radiator.

#### Bedroom Two

14' 3" into wardrobes x 10' 2" ( 4.34m into wardrobes x 3.10m ) Double glazed window to the rear elevation, fitted wardrobes and radiator.

#### **Bedroom Three**

 $9^{\prime}$  11" x 6' 5" ( 3.02m x 1.96m ) Double glazed window to the front elevation and radiator

#### Bathroom

Double glazed window to the rear elevation, tiled with suite comprising; bath with shower over, wash hand basin and extractor fan.

#### Wc

Double glazed window to the side elevation, wash hand basin and wc.

### **Rear Garden**

Paved patio to the rear leading to further paved area with bedding areas.

To view this property please contact Connells on

T 01384 374 545 E stourbridge@connells.co.uk

11B St. Johns Road STOURBRIDGE DY8 1EJ