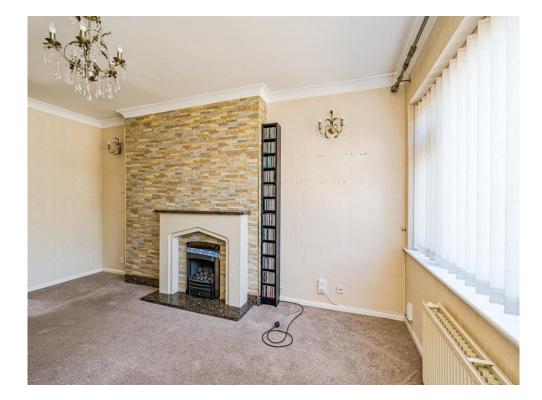

#### **Downstairs Wc**

Double glazed window to the front elevation and suite comprising; wash hand basin and wc.

Lounge 15' 7" x 10' 7" ( 4.75m x 3.23m ) Double glazed window to the front elevation and radiator.