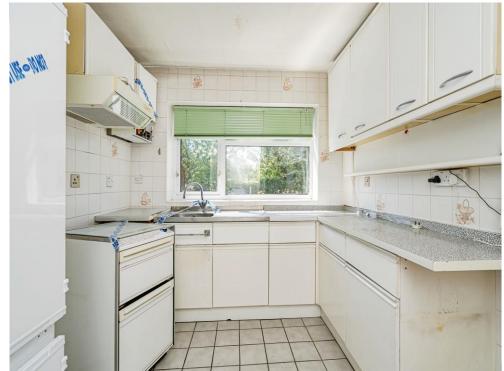

#### Kitchen

10' 3" x 8' 2" ( 3.12m x 2.49m ) Double glazed door to the side elevation and double glazed window to the rear, wall and base units with worksurfaces with inset sink/drainer, extractor fan, tiled floor and pantry.