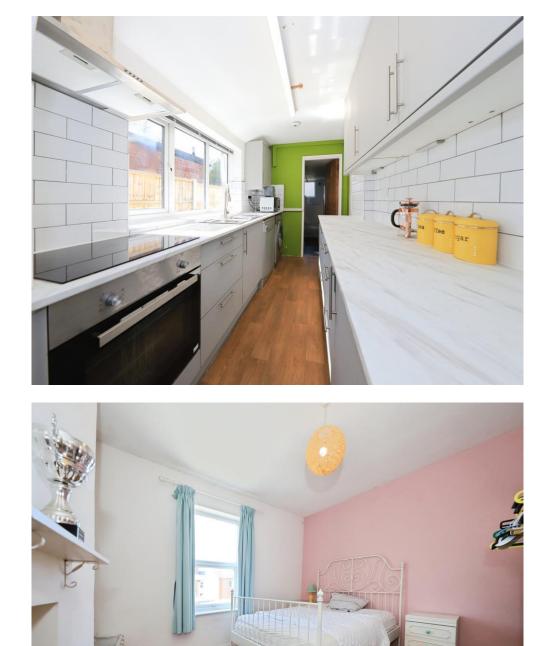

#### **Kitchen**

16' x 6' 5" (4.88m x 1.96m) Double glazed door and two double glazed windows to the side elevation, a range of modern wall and base units with worktops and tiled splashbacks, two radiators, wood effect flooring, inset sink and drainer, integrated oven and hob with cooker hood.

#### **Bedroom Two**

12' 1" x 10' 11" ( 3.68m x 3.33m ) Double glazed window to the rear elevation, wood effect flooring, radiator, feature fireplace, built in cupboard giving access to the loft.