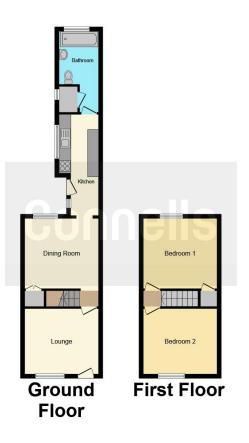

The property features a spacious lounge a lovely dining room, a well-equipped kitchen, a cellar and two well-proportioned bedrooms. A family bathroom completes the accommodation.

Externally, there is a rear garden providing outdoor space to enjoy.

#### Lounge

 $12' 2" \times 10' 10" (3.71m \times 3.30m)$ Double glazed window and door to the front elevation, wood effect flooring and radiator.

#### **Dining Room**

 $12^{\prime}\,2^{\prime\prime}\,x$   $11^{\prime}\,1^{\prime\prime}$  (  $3.71m\,x\,3.38m$  ) Double glazed window to the rear elevation, feature fireplace, wood effect flooring, radiator and door to cellar.

#### **Kitchen**

16' x 6' 5" (4.88m x 1.96m) Double glazed door and two double glazed windows to the side elevation, a range of modern wall and base units with worktops and tiled splashbacks, two radiators, wood effect flooring, inset sink and drainer, integrated oven and hob with cooker hood.

## Bathroom

Double glazed window to the rear elevation with suite comprising; bath with shower head, wash hand basin, wc, part tiled walls and tiled floor, extractor fan, storage cupboard with double glazed window to the side elevation and heated towel radiator.

#### **Bedroom One**

12' 2" x 10' 11" (  $3.71m\ x\ 3.33m$  ) Double glazed window to the front elevation, wood effect flooring and radiator.

#### **Bedroom Two**

12' 1" x 10' 11" ( 3.68m x 3.33m ) Double glazed window to the rear elevation, wood effect flooring, radiator, feature fireplace, built in cupboard giving access to the loft.

### Cellar

10' 11" x 9' 4" ( 3.33m x 2.84m ) Useful cellar with lights and power.

### Rear Garden

Paved patio to the side and rear elevation leading to the lawn with plants and shrubs.

This floor plan is for illustrative purposes only. It is not drawn to scale. Any measurements, floor areas (including any total floor area), openings and orientation are approximate. No details are guaranteed, they cannot be relied upon for any purpose and they do not form part of any agreement. No liability is taken for any error, omission or misstatement. A party must rely upon its own inspection(s). Powered by www.focalagent.com