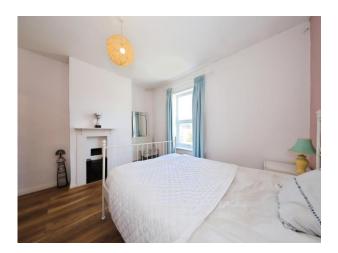

#### **Bedroom One**

12' 2" x 10' 11" (  $3.71m\ x\ 3.33m$  ) Double glazed window to the front elevation, wood effect flooring and radiator.