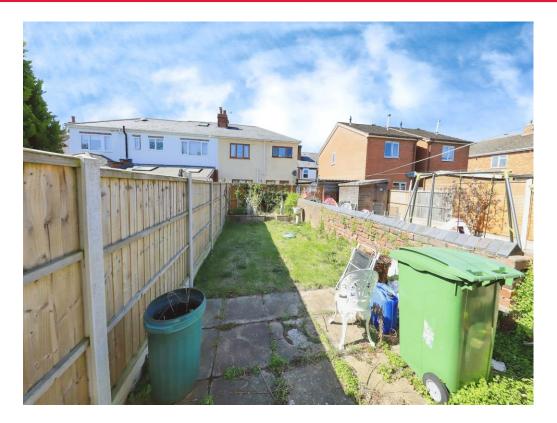

### Rear Garden

Paved patio to the side and rear elevation leading to the lawn with plants and shrubs.

This floor plan is for illustrative purposes only. It is not drawn to scale. Any measurements, floor areas (including any total floor area), openings and orientation are approximate. No details are guaranteed, they cannot be relied upon for any purpose and they do not form part of any agreement. No liability is taken for any error, omission or misstatement. A party must rely upon its own inspection(s). Powered by www.focalagent.com