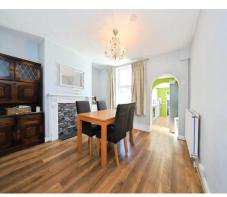

#### **Dining Room**

 $12^{\prime}\,2^{\prime\prime}\,x$   $11^{\prime}\,1^{\prime\prime}$  (  $3.71m\,x\,3.38m$  ) Double glazed window to the rear elevation, feature fireplace, wood effect flooring, radiator and door to cellar.