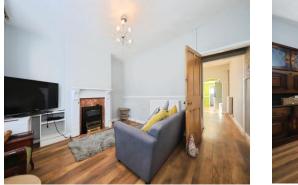

#### Lounge

 $12' 2" \times 10' 10" (3.71m \times 3.30m)$ Double glazed window and door to the front elevation, wood effect flooring and radiator.