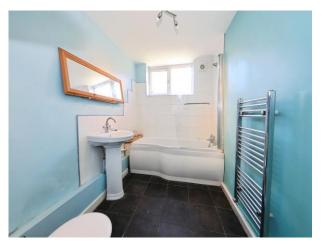

## Bathroom

Double glazed window to the rear elevation with suite comprising; bath with shower head, wash hand basin, wc, part tiled walls and tiled floor, extractor fan, storage cupboard with double glazed window to the side elevation and heated towel radiator.