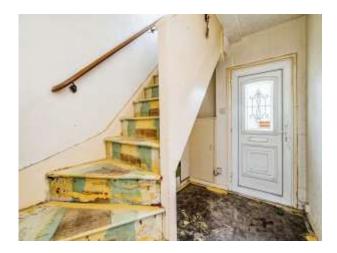

#### **Entrance Hall**

Double glazed door to the front elevation, stairs to first floor and doors to;