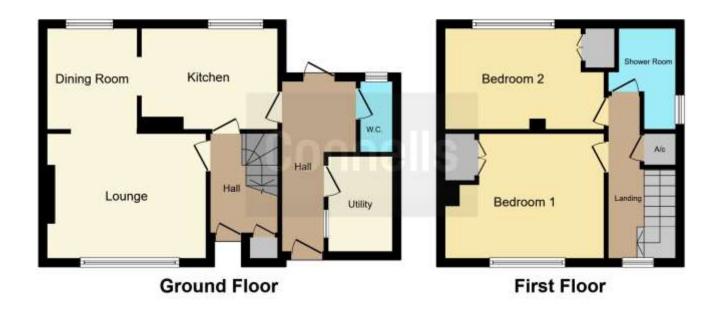

#### To The Front

Path to front door, side access and lawn with mature shrub borders

#### **Entrance Hall**

Double glazed door to the front elevation, stairs to first floor and doors to;

## Lounge/Diner

19' 1" max x 13' 2" ( 5.82m max x 4.01m ) Double glazed windows to the front and rear elevation and fireplace.

#### Kitchen

11' 11" x 8' 3" ( 3.63m x 2.51m )

Double glazed window to the rear elevation, wall and base units with worktops and inset sink/drainer and door to side elevation.

## Landing

Doors to bedrooms and bathroom

### **Bedroom One**

13' 5" x 11' 6" (  $4.09 \mbox{m}$  x 3.51  $\mbox{m}$  ) Double glazed window to the front elevation and built in wardrobe

### **Bedroom Two**

13' 4" x 8' 3" ( 4.06m x 2.51m )

Double glazed window to the rear elevation and built in wardrobe

#### **Bathroom**

Double glazed window to the side elevation, walk in shower cubicle, wash hand basin and wc.

#### Rear Garden

To the rear of the property is a lawn with mature shrubs.

To view this property please contact Connells on

T 01384 374 545 E stourbridge@connells.co.uk

11B St. Johns Road STOURBRIDGE DY8 1EJ