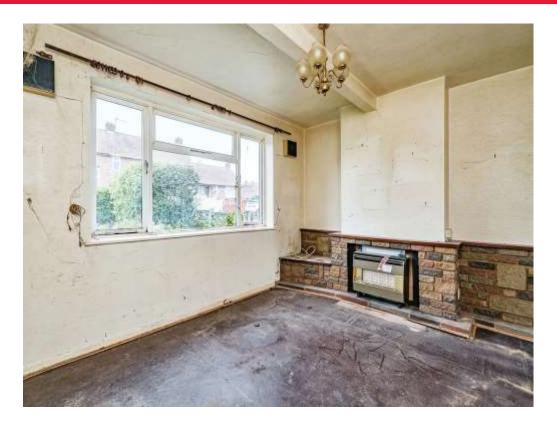

## Lounge/Diner

19' 1" max x 13' 2" ( 5.82m max x 4.01m ) Double glazed windows to the front and rear elevation and fireplace.