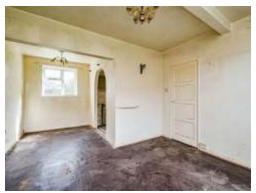

## Lounge/Diner

19' 1" max x 13' 2" ( 5.82m max x 4.01m ) Double glazed windows to the front and rear elevation and fireplace.

#### Kitchen

11' 11" x 8' 3" ( 3.63m x 2.51m )

Double glazed window to the rear elevation, wall and base units with worktops and inset sink/drainer and door to side elevation.