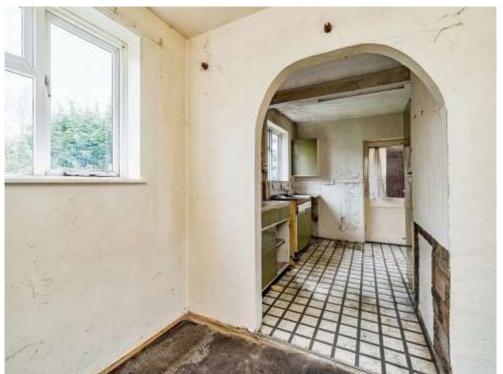

#### **Entrance Hall**

Double glazed door to the front elevation, stairs to first floor and doors to;

#### Kitchen

11' 11" x 8' 3" ( 3.63m x 2.51m )

Double glazed window to the rear elevation, wall and base units with worktops and inset sink/drainer and door to side elevation.