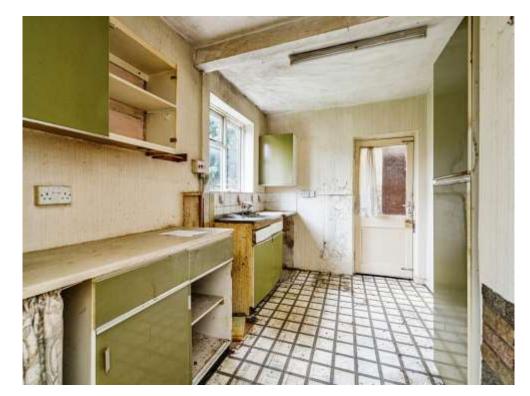

#### Kitchen

11' 11" x 8' 3" ( 3.63m x 2.51m )

Double glazed window to the rear elevation, wall and base units with worktops and inset sink/drainer and door to side elevation.