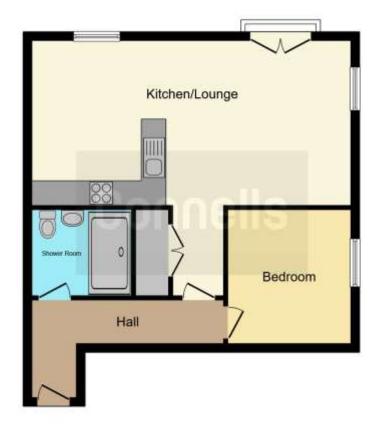

### Hallway

Front door leads into hallway with doors to;

#### Shower room

Towel rail radiator, shower cubicle, wash hand basin and low flush wc.

#### **Bedroom**

10' 10" x 9' 3" max ( 3.30m x 2.82m max )
Double glazed window to front elevation and electric heater.

This floor plan is for illustrative purposes only. It is not drawn to scale. Any measurements, floor areas (including any total floor area), openings and orientation are approximate. No details are guaranteed, they cannot be relied upon for any purpose and they do not form part of any agreement. No liability is taken for any error, omission or misstatement. A party must rely upon its own inspection(s). Powered by www.focalagent.com