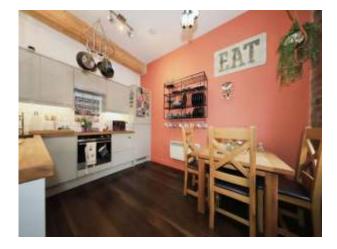

#### Kitchen

12' 8" x 9' 1" ( 3.86m x 2.77m )

Double glazed window to rear elevation, fitted kitchen with a range of wall and base units. Work surfaces with sink unit, electric hob and oven with extractor fan above. Fridge freezer, plumbing for automatic washing machine and provision for further domestic appliances.