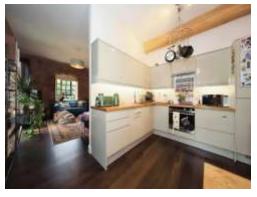

#### Kitchen

12' 8" x 9' 1" ( 3.86m x 2.77m )

Double glazed window to rear elevation, fitted kitchen with a range of wall and base units. Work surfaces with sink unit, electric hob and oven with extractor fan above. Fridge freezer, plumbing for automatic washing machine and provision for further domestic appliances.