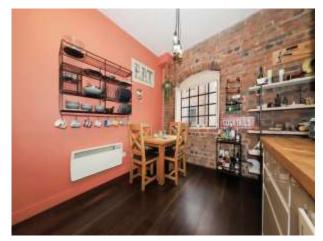

#### Kitchen

12' 8" x 9' 1" ( 3.86m x 2.77m )

Double glazed window to rear elevation, fitted kitchen with a range of wall and base units. Work surfaces with sink unit, electric hob and oven with extractor fan above. Fridge freezer, plumbing for automatic washing machine and provision for further domestic appliances.