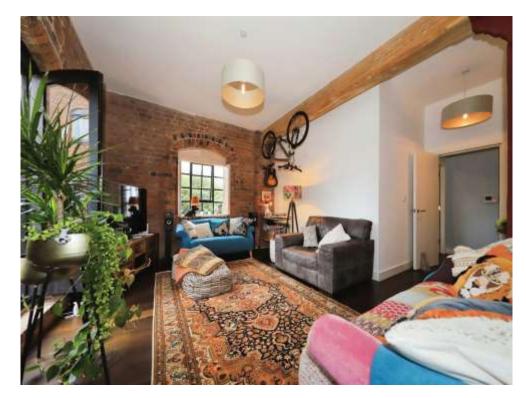

### Lounge;

# **Lounge Main Area**

15' 5" x 12' 10" ( 4.70m x 3.91m )

Double glazed window to side elevation.

Arched, double glazed doors to Juliet balcony
with views down canal and lock. Electric
heating. Lounge leads into;