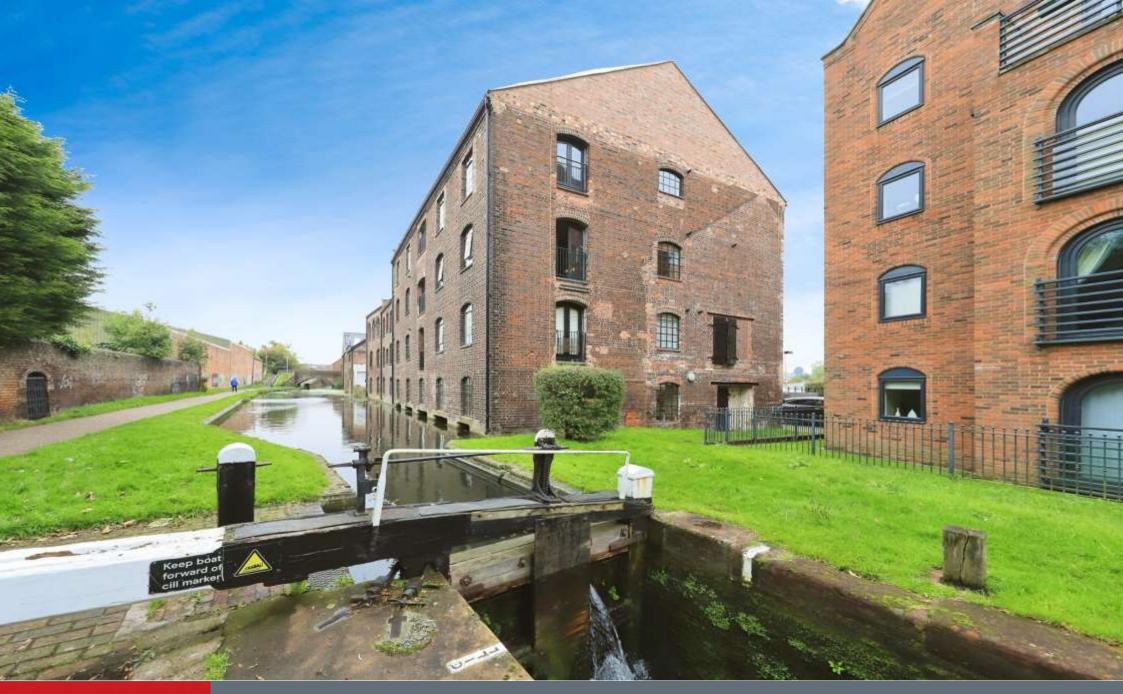

### **Property Description**

THE MILL, STUART WORKS IS SET JUST OFF WORDSLEY HIGH STREET OPPOSITE THE FAMOUS 'REDHOUSE GLASS CONE' LANDMARK.

# **Lounge Main Area**

15' 5" x 12' 10" ( 4.70m x 3.91m )

Double glazed window to side elevation.

Arched, double glazed doors to Juliet balcony
with views down canal and lock. Electric
heating. Lounge leads into;