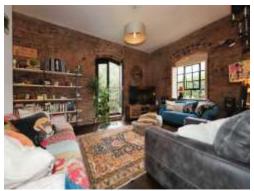

### Lounge;

# **Lounge Entrance Area**

6' 5" x 4' 8" ( 1.96m x 1.42m ) Built-in airing cupboard/storage area.

# **Lounge Main Area**

15' 5" x 12' 10" ( 4.70m x 3.91m )

Double glazed window to side elevation.

Arched, double glazed doors to Juliet balcony
with views down canal and lock. Electric
heating. Lounge leads into;