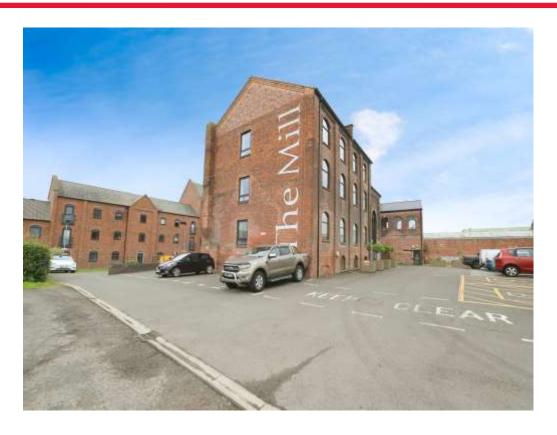

### **Property Description**

THE MILL, STUART WORKS IS SET JUST OFF WORDSLEY HIGH STREET OPPOSITE THE FAMOUS 'REDHOUSE GLASS CONE' LANDMARK.

#### **Outside**

Allocated parking spaces in front of apartments. Attractive glass foyer with intercom security system.