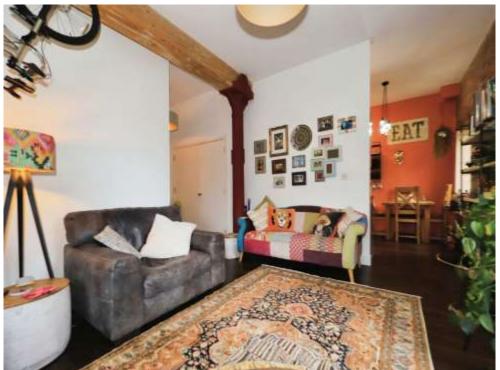

### Lounge;

# **Lounge Entrance Area**

6' 5" x 4' 8" ( 1.96m x 1.42m ) Built-in airing cupboard/storage area.

# **Lounge Main Area**

15' 5" x 12' 10" ( 4.70m x 3.91m )

Double glazed window to side elevation.

Arched, double glazed doors to Juliet balcony
with views down canal and lock. Electric
heating. Lounge leads into;