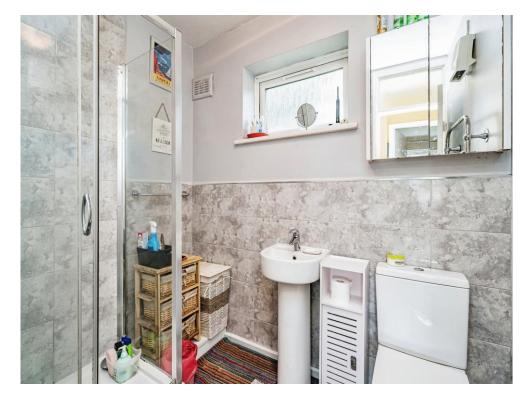

#### **Bathroom**

Double glazed window to the rear elevation and suite comprising; shower, wash hand basin, wc and radiator rail.