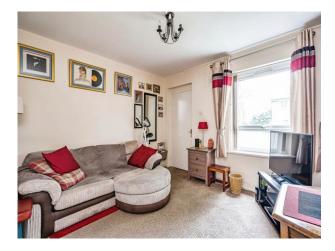

#### Lounge

12' 1"  $\times$  10' 11" (  $3.68m \times 3.33m$  ) Double glazed window to the front elevation, radiator and archway to kitchen