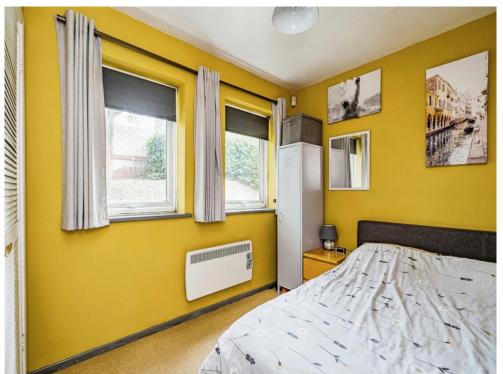

#### **Bedroom**

9' 4" max x 8' 3" max ( 2.84m max x 2.51m max )

Double glazed window to the rear elevation, radiator and built in cupboard