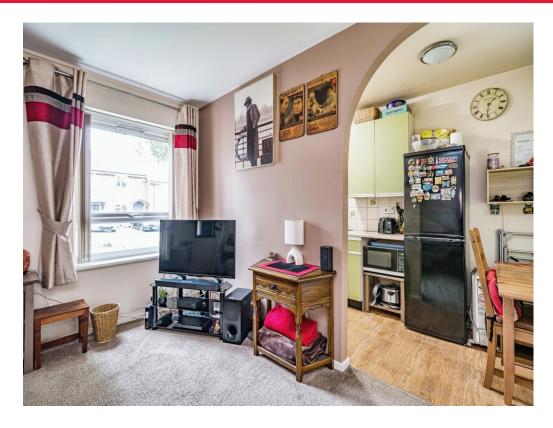

#### Lounge

12' 1"  $\times$  10' 11" (  $3.68m \times 3.33m$  ) Double glazed window to the front elevation, radiator and archway to kitchen

#### Kitchen

12' 11" x 5' 3" ( 3.94m x 1.60m )

Double glazed window to the front elevation, radiator, a range of wall and base units, worksurfaces and inset stainless steel sink/drainer.