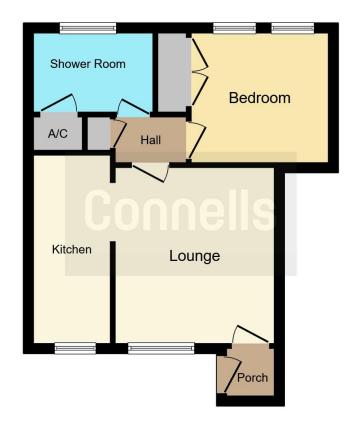

### **Lease Details**;

57 years remaining on lease.

Rent payable; £273

This floor plan is for illustrative purposes only. It is not drawn to scale. Any measurements, floor areas (including any total floor area), openings and orientation are approximate. No details are guaranteed, they cannot be relied upon for any purpose and they do not form part of any agreement. No liability is taken for any error, omission or misstatement. A party must rely upon its own inspection(s). Powered by www.focalagent.com