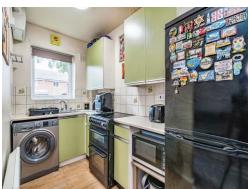

#### Kitchen

12' 11" x 5' 3" ( 3.94m x 1.60m )

Double glazed window to the front elevation, radiator, a range of wall and base units, worksurfaces and inset stainless steel sink/drainer.