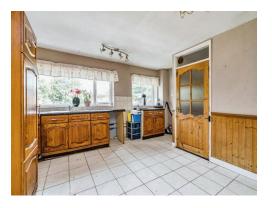

#### **Kitchen**

15' 5" x 14' 4" ( 4.70m x 4.37m ) Double glazed window to the front elevation, wall and base units, worksurfaces with stainless steel sink/drainer, warm air circulation and tiled flooring.