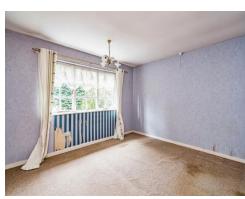

# Landing

Doors to bedrooms and bathroom

Bedroom One 12' 1" x 11' 10" ( 3.68m x 3.61m ) Window to the rear elevation

#### **Bedroom Two**

14' 5" x 9' ( 4.39m x 2.74m ) Double glazed window to the front elevation