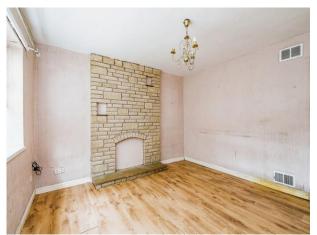

#### Verandah

13' 7" x 6' 3" ( 4.14m x 1.91m ) Double glazed window to the rear elevation