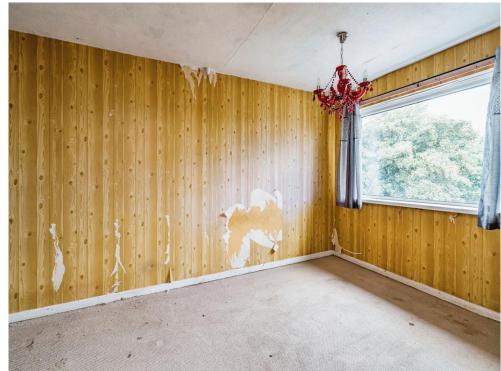

# Landing

Doors to bedrooms and bathroom

Bedroom One 12' 1" x 11' 10" ( 3.68m x 3.61m ) Window to the rear elevation

#### **Bedroom Two**

14' 5" x 9' ( 4.39m x 2.74m ) Double glazed window to the front elevation