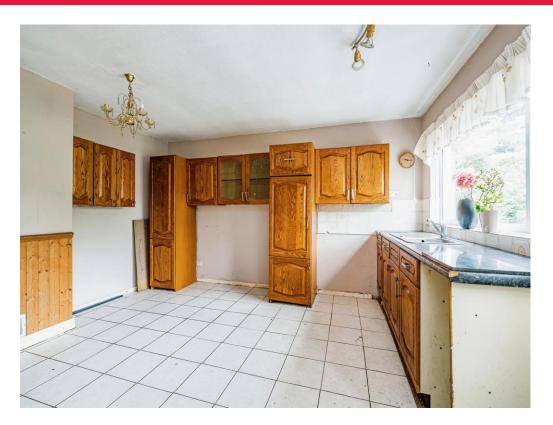

#### **Kitchen**

15' 5" x 14' 4" ( 4.70m x 4.37m ) Double glazed window to the front elevation, wall and base units, worksurfaces with stainless steel sink/drainer, warm air circulation and tiled flooring.