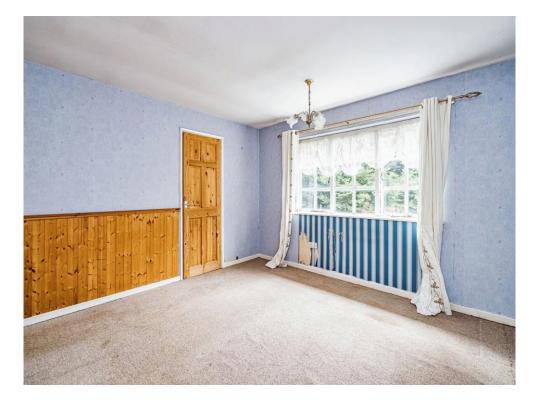

#### Lounge

12' x 11' 11" ( 3.66m x 3.63m ) Windows to the rear elevation

#### Verandah

13' 7" x 6' 3" ( 4.14m x 1.91m ) Double glazed window to the rear elevation