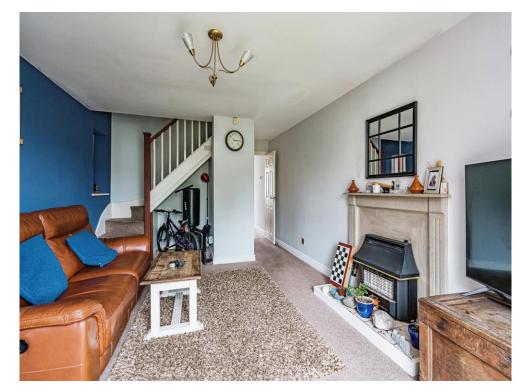

## Lounge

14' 3" plus recess x 11' 7" ( 4.34m plus recess x 3.53m)

Double glazed patio doors to the rear elevation, double glazed window to the side elevation and wall mounted gas fire.