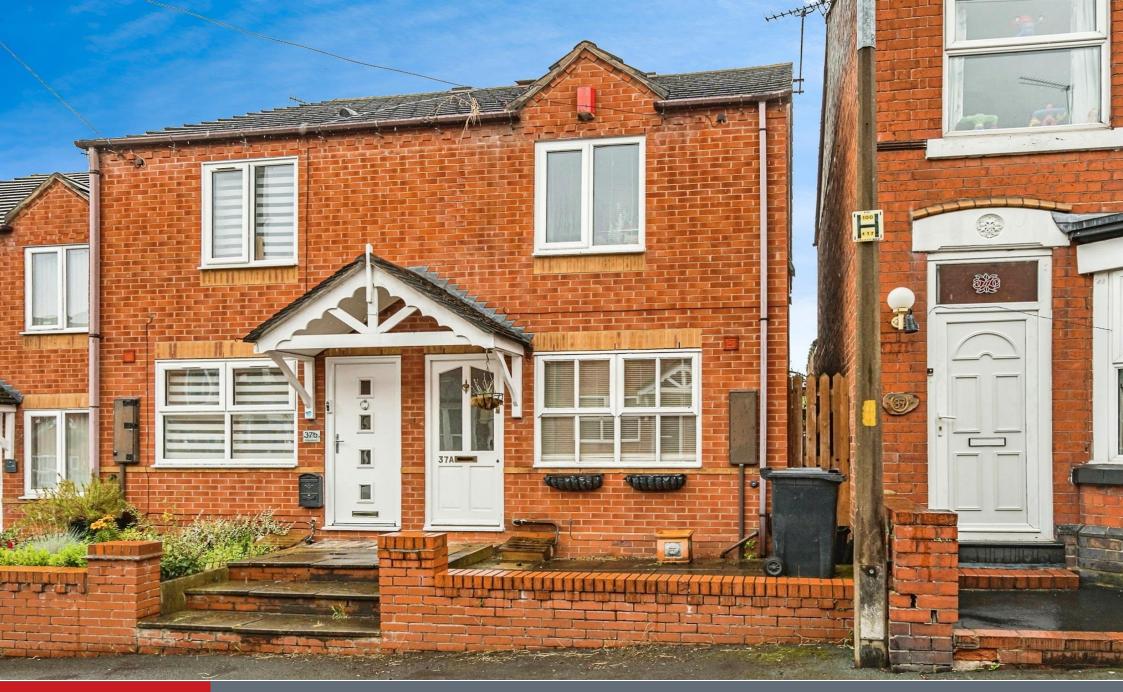

# **Property Description**

Situated on King Street, Lye accessed off Belmont Road. King Street is a one way street and this particular property is situated on the right hand side of the road about halfway down. There is a turning just passed the property giving access to allocated off road parking to rear.

### To The Front

Courtyard area with inset pathway leading to the front door