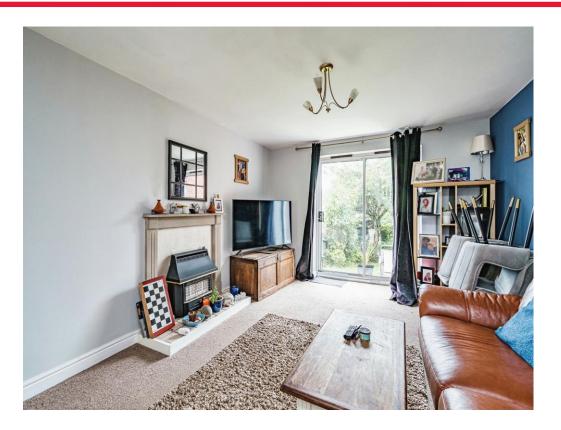

## Lounge

14' 3" plus recess x 11' 7" ( 4.34m plus recess x 3.53m)

Double glazed patio doors to the rear elevation, double glazed window to the side elevation and wall mounted gas fire.