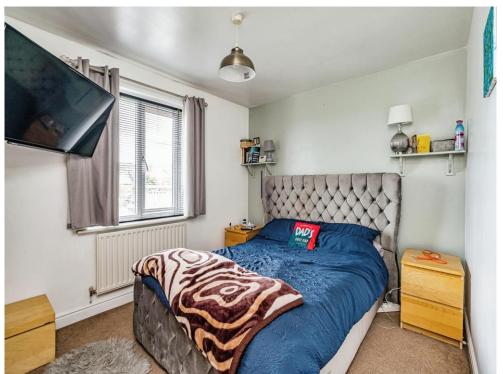

# **Bedroom One**

11' 7" x 9' 9" ( 3.53m x 2.97m )

Double glazed window to the front elevation and radiator

## **Bedroom Two**

11' 6" x 8' 11" ( 3.51m x 2.72m )

Double glazed window to the rear elevation and radiator