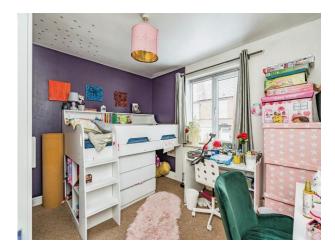

## **Bedroom Two**

11' 6" x 8' 11" ( 3.51m x 2.72m )

Double glazed window to the rear elevation and radiator