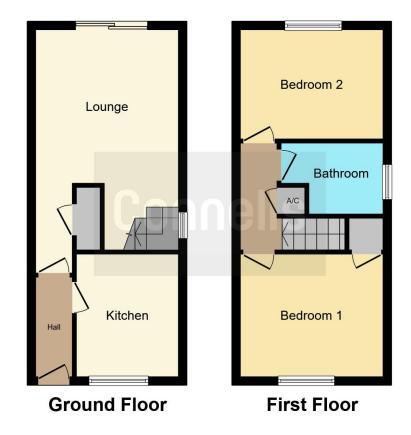

### Rear Garden

Paved patio area leading to the lawn and gate to off road parking, garden shed.

This floor plan is for illustrative purposes only. It is not drawn to scale. Any measurements, floor areas (including any total floor area), openings and orientation are approximate. No details are guaranteed, they cannot be relied upon for any purpose and they do not form part of any agreement. No liability is taken for any error, omission or misstatement. A party must rely upon its own inspection(s). Powered by www.focalagent.com