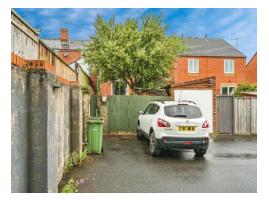

# **Property Description**

Situated on King Street, Lye accessed off Belmont Road. King Street is a one way street and this particular property is situated on the right hand side of the road about halfway down. There is a turning just passed the property giving access to allocated off road parking to rear.

### Rear Garden

Paved patio area leading to the lawn and gate to off road parking, garden shed.

This floor plan is for illustrative purposes only. It is not drawn to scale. Any measurements, floor areas (including any total floor area), openings and orientation are approximate. No details are guaranteed, they cannot be relied upon for any purpose and they do not form part of any agreement. No liability is taken for any error, omission or misstatement. A party must rely upon its own inspection(s). Powered by www.focalagent.com