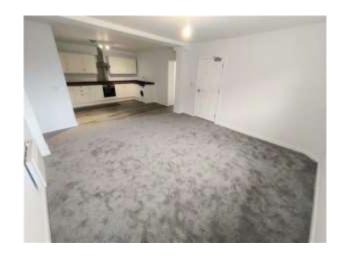

## Open Plan Lounge/Kitchen

### **Lounge Area**

16' 9" x 14' 6" (5.11m x 4.42m)

Double glazed window to the side elevation and electric panel radiator.

#### Kitchen Area

13' 2" x 12' 11" ( 4.01m x 3.94m )

A range of wall and base units with worksurfaces, electric oven and hob ,extractor fan, sink/drainer and electric panel heater.