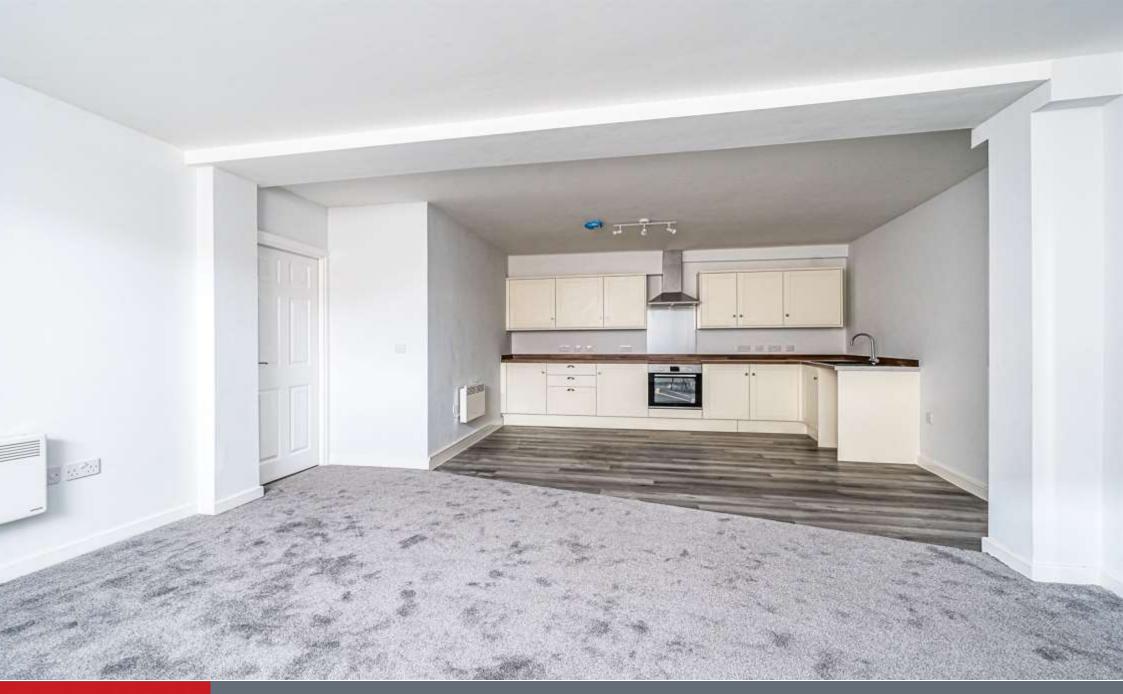

## Open Plan Lounge/Kitchen

### **Lounge Area**

16' 9" x 14' 6" (5.11m x 4.42m)

Double glazed window to the side elevation and electric panel radiator.

#### Kitchen Area

13' 2" x 12' 11" ( 4.01m x 3.94m )

A range of wall and base units with worksurfaces, electric oven and hob ,extractor fan, sink/drainer and electric panel heater.