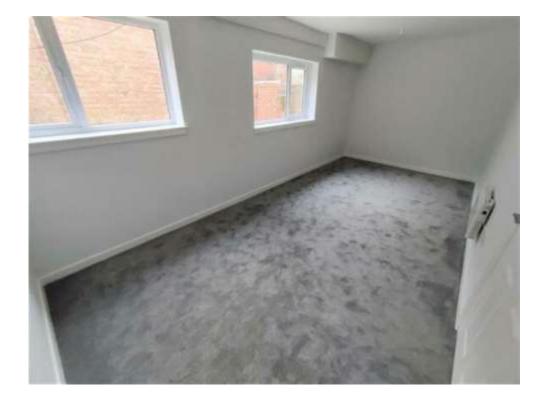

#### **Bedroom One**

19' 11" x 9' 3" (  $6.07m \times 2.82m$  ) Double glazed window to the side elevation and electric panel heater.

#### **Bedroom Two**

14' 1" x 11' 6" ( 4.29m x 3.51m )

Double glazed window to the side elevation and electric panel heater.