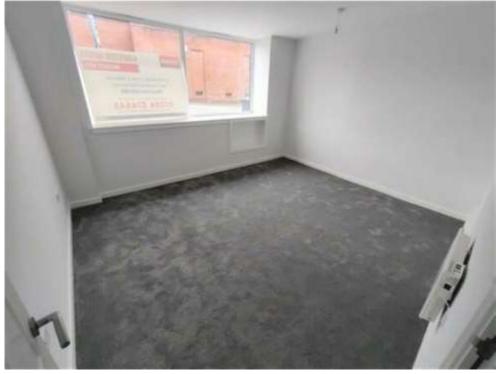

### **Lounge Area**

16' 9" x 14' 6" (5.11m x 4.42m)

Double glazed window to the side elevation and electric panel radiator.