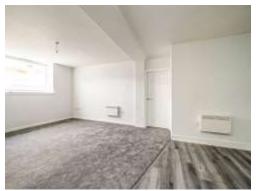

#### **Bedroom One**

19' 11" x 9' 3" (  $6.07m \times 2.82m$  ) Double glazed window to the side elevation and electric panel heater.

#### **Bedroom Two**

14' 1" x 11' 6" ( 4.29m x 3.51m )

Double glazed window to the side elevation and electric panel heater.