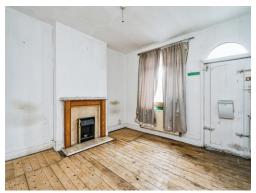

#### Lounge

 $12' \ 6" \ x \ 11' \ 9" \ (3.81 \ m \ x \ 3.58 \ m)$  Window to the front elevation with fireplace and radiator.

## **Dining Room**

12' 3" x 9' 3" ( 3.73m x 2.82m )

Window to the rear elevation with fireplace and radiator. Stairs leading to first floor landing.