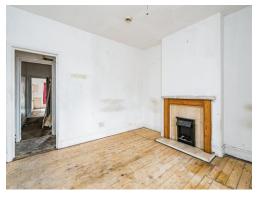

#### Lounge

 $12' \ 6" \ x \ 11' \ 9" \ (3.81 \ m \ x \ 3.58 \ m)$  Window to the front elevation with fireplace and radiator.

## **Dining Room**

12' 3" x 9' 3" ( 3.73m x 2.82m )

Window to the rear elevation with fireplace and radiator. Stairs leading to first floor landing.