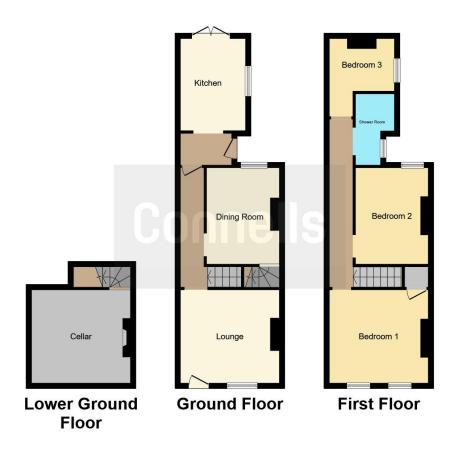

#### Lounge

 $12' \ 6" \ x \ 11' \ 9" \ (3.81 \ m \ x \ 3.58 \ m)$  Window to the front elevation with fireplace and radiator.

## **Dining Room**

12' 3" x 9' 3" ( 3.73m x 2.82m )

Window to the rear elevation with fireplace and radiator. Stairs leading to first floor landing.

#### Kitchen

11' 5" x 8' 3" ( 3.48m x 2.51m )

Window to the side, french doors to the rear elevation and central heating system with sink/drainer

## Landing

Loft access and doors leading to Bedrooms & bathroom.

## **Bedroom One**

12' 6" x 12' (3.81m x 3.66m)

Two windows to the front elevation with radiator.

## **Bedroom Two**

12' 2" x 9' 6" ( 3.71m x 2.90m ) Window to the rear elevation.

#### **Bedroom Three**

8' 4" x 7' 6" (  $2.54m \times 2.29m$  )

Double glazed window to the rear elevation

#### **Bathroom**

Window to the side elevation with Shower cubicle, wc and wash hand basin with part tiling.

#### Rear Garden

Spacious lawned rear garden with side access to the front.

This floorplan is for illustrative purposes only and is not drawn to scale. Measurements, floor-areas, openings and orientations are approximate. They should not be relied upon for any purpose and do not form any part of an agreement. No liability is taken for any error or mis-statement. All parties must rely on their own inspections.