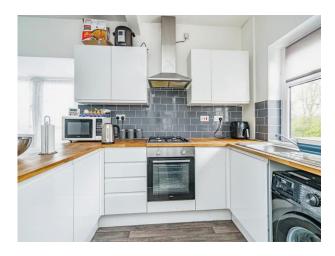

#### Kitchen/Diner

18' 9" max x 13' 2" ( 5.71m max x 4.01m )
Double glazed windows to the rear and side elevation, space for dining and fitted kitchen with a range of wall and base units, worksurfaces with inset sink/drainer, electric oven, gas hob, cooker hood and radiator.