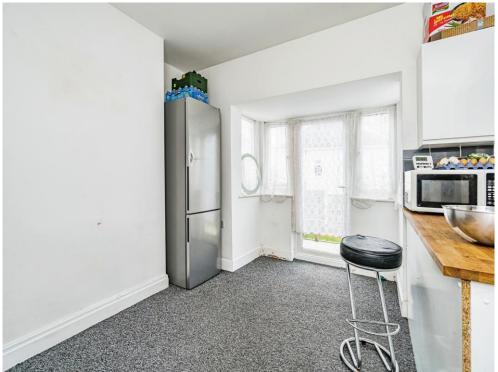

#### Kitchen/Diner

18' 9" max x 13' 2" ( 5.71m max x 4.01m )
Double glazed windows to the rear and side elevation, space for dining and fitted kitchen with a range of wall and base units, worksurfaces with inset sink/drainer, electric oven, gas hob, cooker hood and radiator.