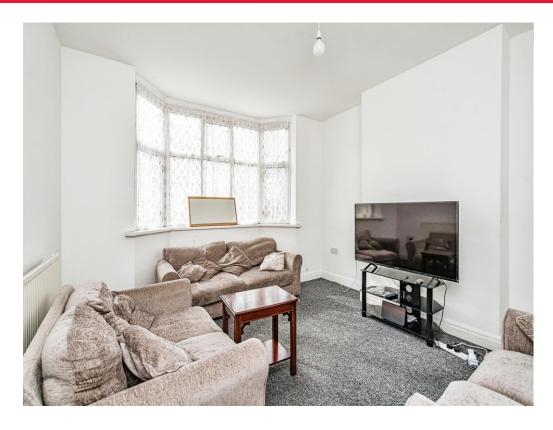

### Lounge

13' 10" x 11' 10" ( 4.22m x 3.61m )

Double glazed bay window to the front elevation and radiator.