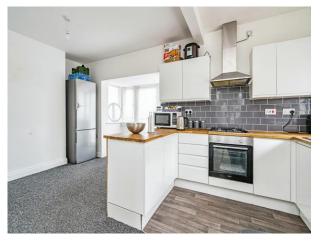

#### Kitchen/Diner

18' 9" max x 13' 2" ( 5.71m max x 4.01m )
Double glazed windows to the rear and side elevation, space for dining and fitted kitchen with a range of wall and base units, worksurfaces with inset sink/drainer, electric oven, gas hob, cooker hood and radiator.