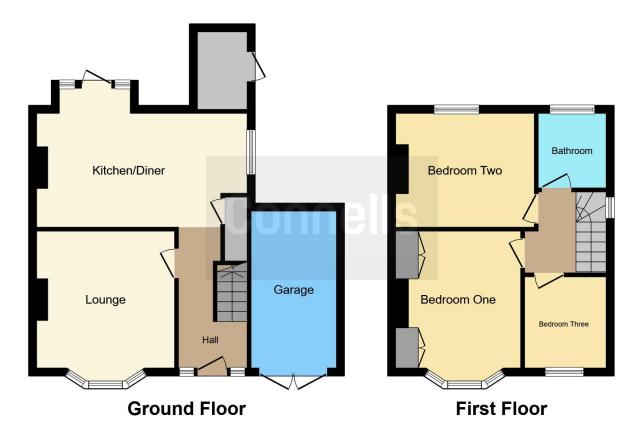

#### To The Front

Driveway to the front of the property providing off road parking.

#### Entrance Hall

Entrance door to the front elevation, stairs to the first floor and doors to:

### Lounge

13' 10" x 11' 10" ( 4.22m x 3.61m )

Double glazed bay window to the front elevation and radiator.

#### Kitchen/Diner

18' 9" max x 13' 2" ( 5.71m max x 4.01m )
Double glazed windows to the rear and side elevation, space for dining and fitted kitchen with a range of wall and base units, worksurfaces with inset sink/drainer, electric oven, gas hob, cooker hood and radiator.

## Landing

Double glazed obscure window to the side elevation and doors to bedrooms and bathroom.

#### **Bedroom One**

13' x 10' 9" ( 3.96m x 3.28m )

Double glazed bay window to the front elevation, built in wardrobes and

#### **Bedroom Two**

radiator.

12' x 10' (3.66m x 3.05m)

Double glazed window to the rear elevation and radiator.

#### **Bedroom Three**

7' 11" x 7' (2.41m x 2.13m)

Double glazed window to the front elevation and radiator

#### **Bathroom**

Double glazed window to the front elevation, bath with shower over, wash hand basin, wc and radiator rail. Tiled floor.

# Rear Garden

Paved patio to the rear with steps down to the lawn. Fully enclosed.

To view this property please contact Connells on

T 01384 374 545 E stourbridge@connells.co.uk

11B St. Johns Road STOURBRIDGE DY8 1EJ