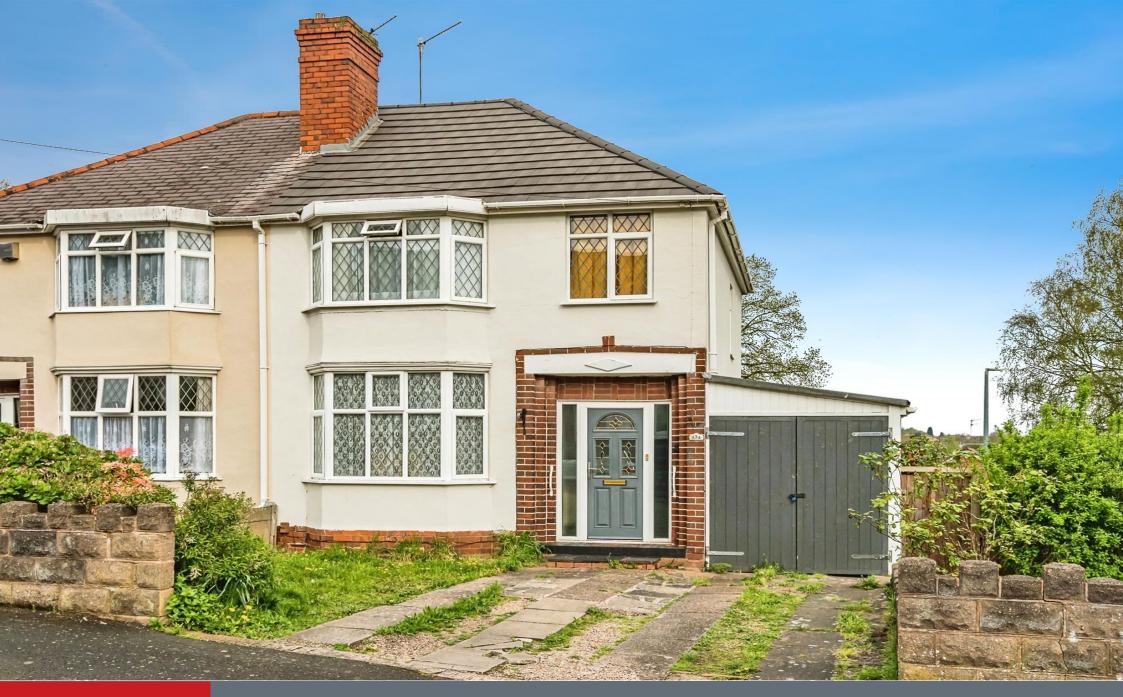

## **Property Description**

A TRADITIONAL BAY FRONTED PROPERTY IN A MUCH SOUGHT AFTER PART OF WORDSLEY. WELL PRESENTED & OCCUPYING A LARGE CORNER PLOT. DRIVEWAY, GARAGE, REAR GARDEN. AN INTERNAL VIEWING IS RECOMMENDED TO FULLY APPRECIATE.

#### To The Front

Driveway to the front of the property providing off road parking.