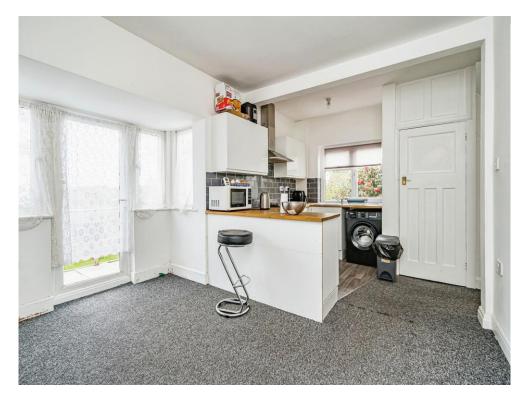

#### Kitchen/Diner

18' 9" max x 13' 2" ( 5.71m max x 4.01m )
Double glazed windows to the rear and side elevation, space for dining and fitted kitchen with a range of wall and base units, worksurfaces with inset sink/drainer, electric oven, gas hob, cooker hood and radiator.