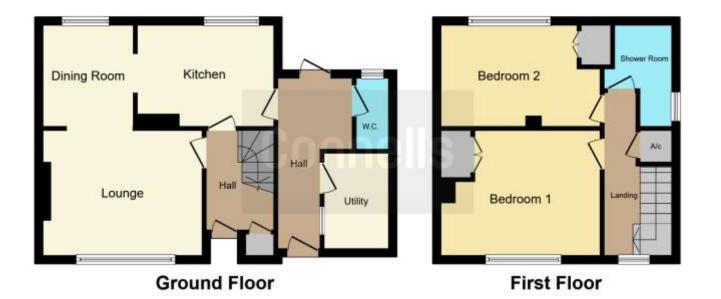

# **Rear Garden**

To the rear of the property is a lawn with mature shrubs.

This floor plan is for illustrative purposes only. It is not drawn to scale. Any measurements, floor areas (including any total floor area), openings and orientation are approximate. No details are guaranteed, they cannot be relied upon for any purpose and they do not form part of any agreement. No liability is taken for any error, omission or misstatement. A party must rely upon its own inspection(s). Powered by www.focalagent.com