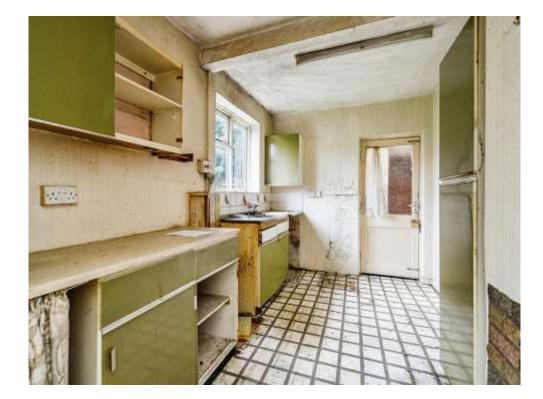

# **Kitchen**

11' 11" x 8' 3" ( 3.63m x 2.51m ) Double glazed window to the rear elevation, wall and base units with worktops and inset sink/drainer and door to side elevation.