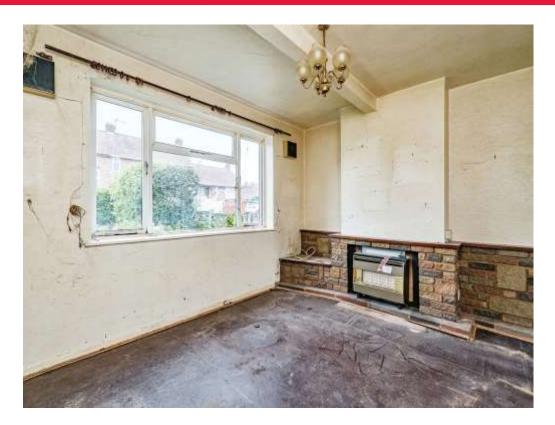

## Lounge/Diner

19' 1" max x 13' 2" ( 5.82m max x 4.01m ) Double glazed windows to the front and rear elevation and fireplace.