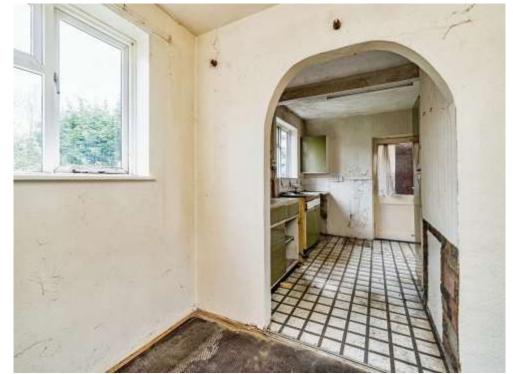

# **Kitchen**

11' 11" x 8' 3" ( 3.63m x 2.51m ) Double glazed window to the rear elevation, wall and base units with worktops and inset sink/drainer and door to side elevation.