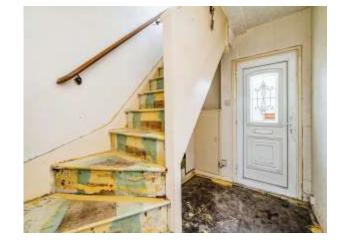

## **Entrance Hall**

Double glazed door to the front elevation, stairs to first floor and doors to;

# Landing

Doors to bedrooms and bathroom