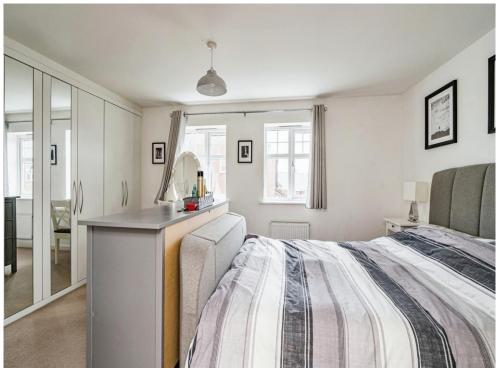

### **Bedroom One**

13' 8" x 10' 11" ( 4.17m x 3.33m )
Two double glazed windows to rear elevation, radiator and fitted wardrobes. Door to;