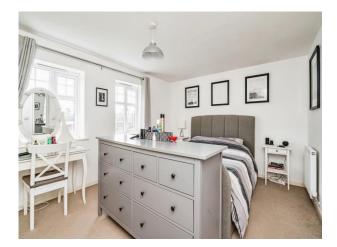

### **Bedroom One**

13' 8" x 10' 11" ( 4.17m x 3.33m )
Two double glazed windows to rear elevation, radiator and fitted wardrobes. Door to;