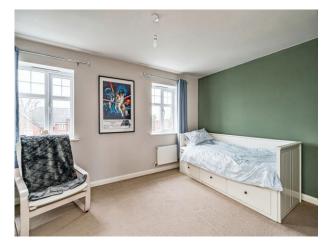

## **Bedroom Three**

10' 9" x 7' 7" ( 3.28m x 2.31m )

Double glazed window to front elevation and radiator.

#### **Bedroom Two**

15' 6" x 9' 10" ( 4.72m x 3.00m ) Two double glazed windows to rear elevation and radiator.