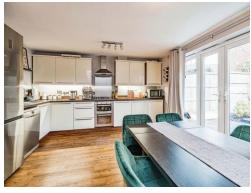

# **Dining Kitchen**

15' 6" x 14' 1" ( 4.72m x 4.29m )

Double glazed French doors to rear garden, radiator, a range of wall and base units. Work surfaces incorporating sink unit. Gas hob and electric oven with extractor hood above. Plumbing for washing machine and dishwasher. Provision for further domestic appliances.