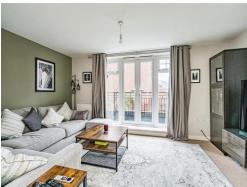

# Lounge

15' 6" x 10' 10" ( 4.72m x 3.30m )

Double glazed French doors to balcony and

radiator.