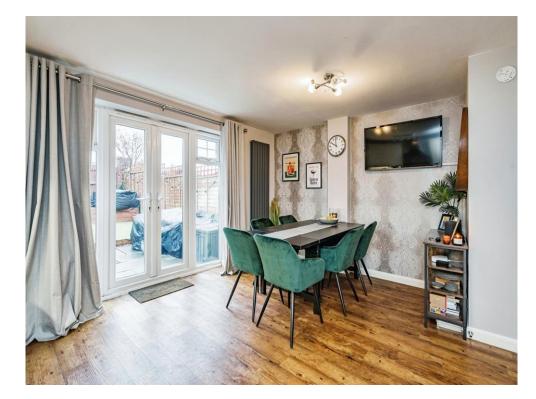

# **Dining Kitchen**

15' 6" x 14' 1" ( 4.72m x 4.29m )

Double glazed French doors to rear garden, radiator, a range of wall and base units. Work surfaces incorporating sink unit. Gas hob and electric oven with extractor hood above. Plumbing for washing machine and dishwasher. Provision for further domestic appliances.