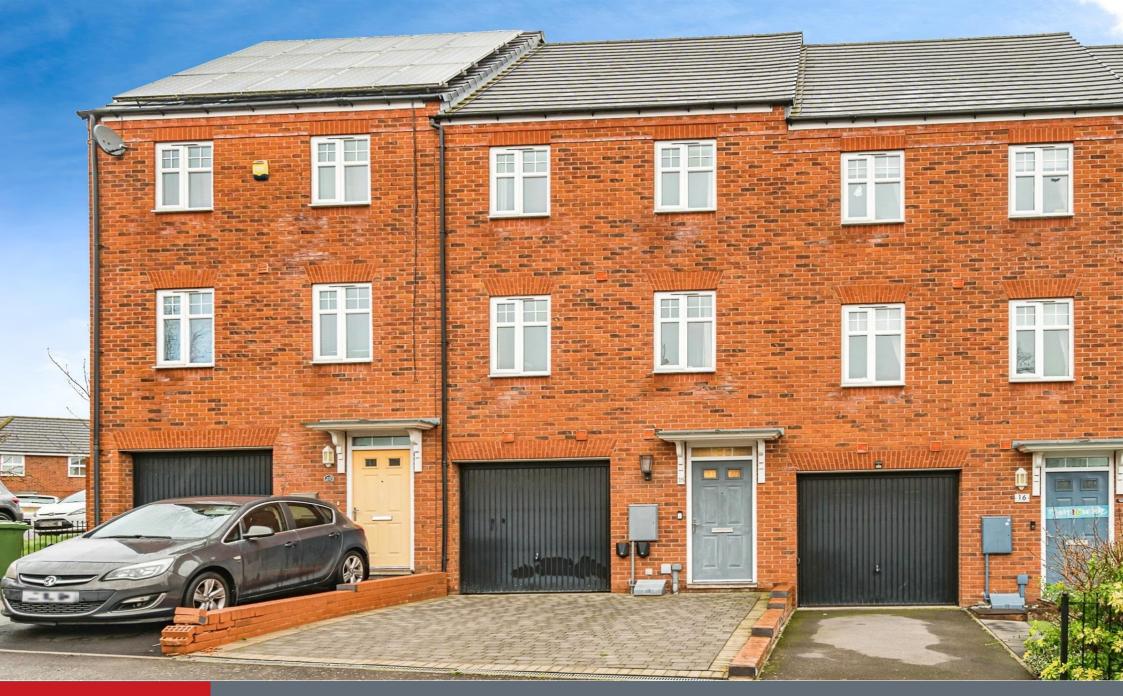

# **Property Description**

AN IMPRESSIVE THREE STOREY TOWN HOUSE IDEALLY SITUATED NEAR STOURBRIDGE TOWN CENTRE. WELL PRESENTED THROUGHOUT AND DECEPTIVELY SPACIOUS WITH HUGE DINING KITCHEN AND LOUNGE WITH GOOD SIZE BALCONY OVERLOOKING ATTRACTIVE REAR GARDEN.

### To The Front

Driveway leading to garage with electric charging point to side and front door.

# Garage

19' 2" max x 8' 11" max ( 5.84m max x 2.72m max )

Up and over garage door, power and lighting.