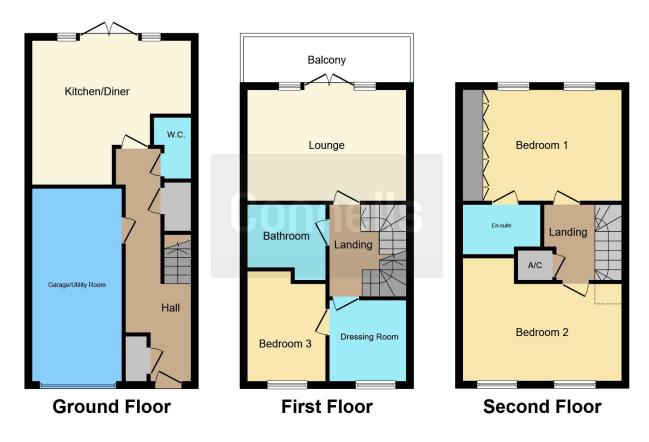

### To The Front

Driveway leading to garage with electric charging point to side and front door.

## **Hallway**

Front door leads to hallway with stairs off to first floor landing, radiator, doors to cloakroom, garage and kitchen.

## Cloakroom/wc

Radiator, wash hand basin and low flush wc.

# Garage

19' 2" max x 8' 11" max ( 5.84m max x 2.72m max )

Up and over garage door, power and lighting.

# **Dining Kitchen**

15' 6" x 14' 1" ( 4.72m x 4.29m )

Double glazed French doors to rear garden, radiator, a range of wall and base units. Work surfaces incorporating sink unit. Gas hob and electric oven with extractor hood above. Plumbing for washing machine and dishwasher. Provision for further domestic appliances.

# Landing

Doors to:

# Lounge

15' 6" x 10' 10" ( 4.72m x 3.30m )

Double glazed French doors to balcony and

radiator.

# **Family Bathroom**

Towel rail radiator, paneled bath, wash hand basin and low flush wc.

## **Bedroom Three**

10' 9" x 7' 7" ( 3.28m x 2.31m )

Double glazed window to front elevation and radiator.

## **Dressing Room**

7' 10" x 7' 7" ( 2.39m x 2.31m )
Double glazed window to front elevation.

## **Second Floor Landing**

Airing cupboard. Doors to;

### **Bedroom One**

13' 8" x 10' 11" ( 4.17m x 3.33m )
Two double glazed windows to rear elevation, radiator and fitted wardrobes. Door to;

### **En-Suite Shower Room**

Towel rail radiator, shower cubicle, wash hand basin and low flush wc.

#### **Bedroom Two**

15' 6" x 9' 10" ( 4.72m x 3.00m ) Two double glazed windows to rear elevation and radiator.