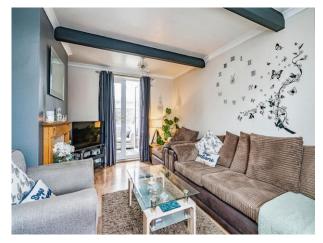

# Lounge

15' 4" x 11' (4.67m x 3.35m)

Double glazed window to the front elevation, wood effect flooring, french doors leading into the conservatory, feature fireplace and radiator.