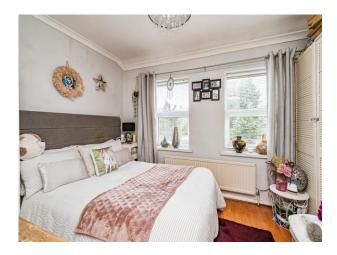

## **Bedroom One**

10' 4" x 9' 1" ( 3.15m x 2.77m )

Two double glazed windows to the rear elevation, fitted wardrobes and radiator.