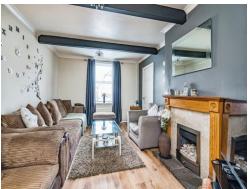

# Lounge

15' 4" x 11' (4.67m x 3.35m)

Double glazed window to the front elevation, wood effect flooring, french doors leading into the conservatory, feature fireplace and radiator.