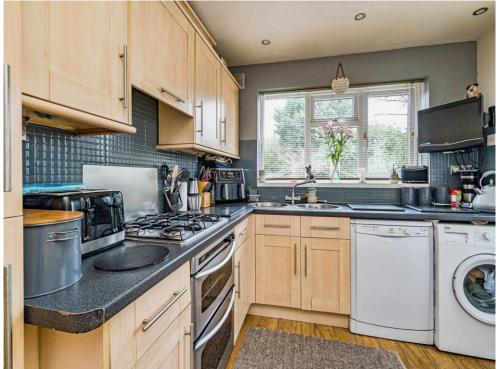

#### Kitchen

15' 9" x 8' 6" ( 4.80m x 2.59m )

Double glazed window to the rear elevation and fitted kitchen with wood effect flooring, integrated appliances, sink/drainer and access to the conservatory.