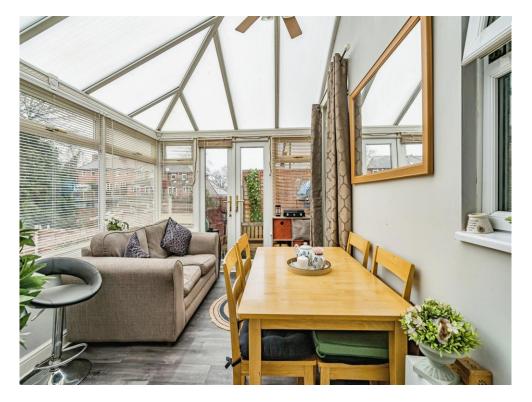

# Conservatory

11' 7" x 9' 8" ( 3.53m x 2.95m )

Double glazed conservatory overlooking the spacious rear garden