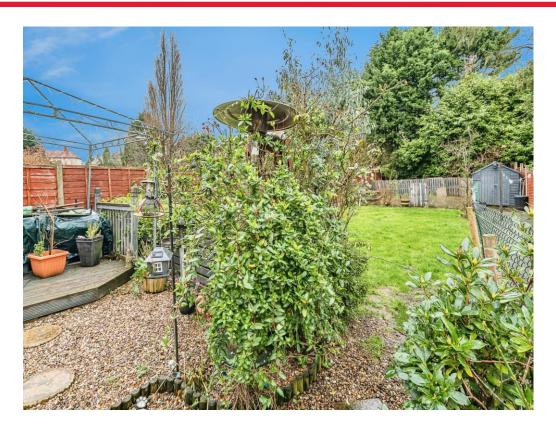

## Rear Garden

Large private rear garden comprising of a graveled area with decking leading to a large enclosed lawn and adjacent full length block paved pathway to the side.

To view this property please contact Connells on