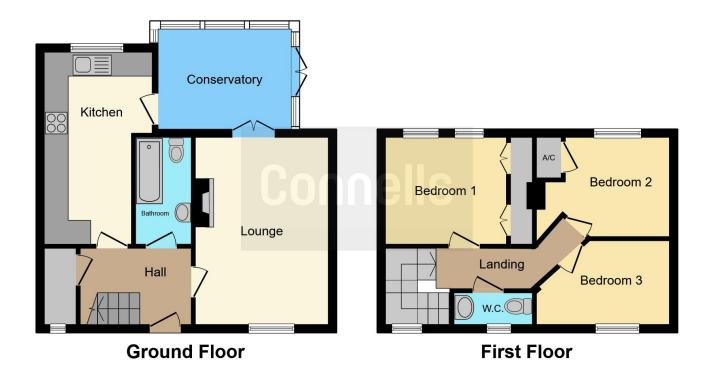

# **Property Description**

A THREE BEDROOM SEMI DETACHED PROPERTY IN THE SOUGHT AFTER LOCATION OF WOLLASTON, CLOSE TO STOURBRIDGE TOWN AND ALL LOCAL AMENITIES. GOOD SCHOOLS NEARBY AND NEXT TO LOCAL PLAYING FIELDS. COMPRISING OF A DRIVEWAY, ENTRANCE HALLWAY, LOUNGE, KITCHEN, CONSERVATORY, BATHROOM, SEPARATE WC THREE GOOD SIZE BEDROOMS WITH PRIVATE REAR GARDEN.

# **Entrance Hallway**

Entrance door to the front elevation, understairs storage, stairs to first floor landing and doors to;

# Lounge

15' 4" x 11' (4.67m x 3.35m)

Double glazed window to the front elevation, wood effect flooring, french doors leading into the conservatory, feature fireplace and radiator.

#### Kitchen

15' 9" x 8' 6" ( 4.80m x 2.59m )

Double glazed window to the rear elevation and fitted kitchen with wood effect flooring, integrated appliances, sink/drainer and access to the conservatory.

# Conservatory

11' 7" x 9' 8" ( 3.53m x 2.95m )

Double glazed conservatory overlooking the spacious rear garden

### **Bathroom**

Fully tiled bathroom comprising of a bath with shower over, wash and basin and wc

# Landing

Doors to bedrooms and wc and double glazed window to the front elevation

## **Bedroom One**

10' 4" x 9' 1" ( 3.15m x 2.77m )

Two double glazed windows to the rear elevation, fitted wardrobes and radiator.

# **Bedroom Two**

9' 6" x 8' 2" ( 2.90m x 2.49m )

Double glazed window to the rear elevation and radiator.

## **Bedroom Three**

10' 1" x 6' 8" ( 3.07m x 2.03m )

Double glazed window to the front elevation and radiator.

## **Cloakroom Wc**

Double glazed window to the front elevation, Wc and wash hand basin.