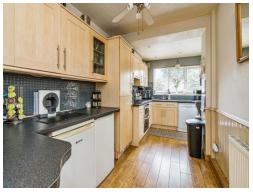

#### Kitchen

15' 9" x 8' 6" ( 4.80m x 2.59m )

Double glazed window to the rear elevation and fitted kitchen with wood effect flooring, integrated appliances, sink/drainer and access to the conservatory.