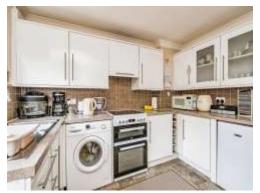

#### Kitchen

10' 5" x 9' 3" ( 3.17m x 2.82m )

Double glazed window to the rear elevation, door to the garden, wall and base units, worksurfaces with inset sink/drainer and splashback tiling. Tiled floor and radiator.