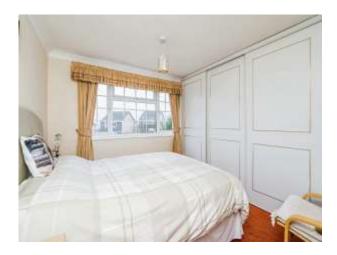

### **Bedroom One**

11' 6" x 9' 2" ( 3.51m x 2.79m )

Double glazed window to the front elevation, fitted wardrobes and radiator.

### **Bedroom Two**

9' 1" x 8' 8" ( 2.77m x 2.64m )

Double glazed window to the front elevation and radiator.