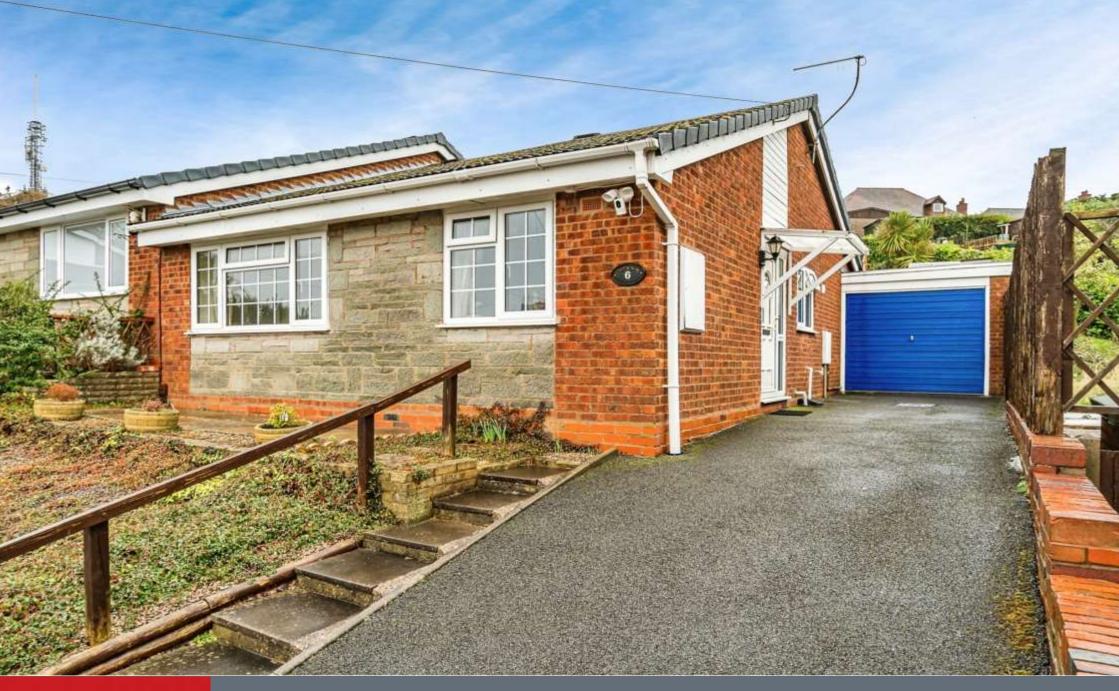

## **Property Description**

A TWO BEDROOMED BUNGALOW ON THE CALEDONIA ESTATE WITH OFF ROAD PARKING, GARAGE, LARGE LOUNGE, REFITTED KITCHEN, TWO GOOD SIZE BEDROOMS AND SHOWER ROOM, A POPULAR LOCATION GIVING EASY ACCESS TO LOCAL SHOPS, SCHOOLS AND THE MERRY HILL CENTRE.

#### To The Front

Tarmac driveway providing off road parking and shrubbed area to the front.

#### Garage

18' 1" x 8' 1" (5.51m x 2.46m)
Up and over door leads into the garage, power and lights.