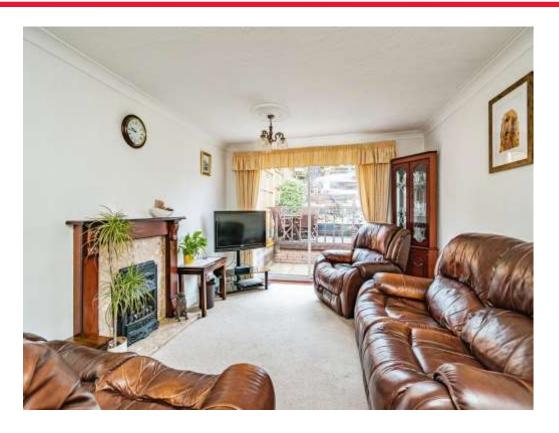

#### Lounge

18' 6" x 11' 5" ( 5.64m x 3.48m )

Double glazed patio doors to the rear elevation, feature fireplace and radiator.