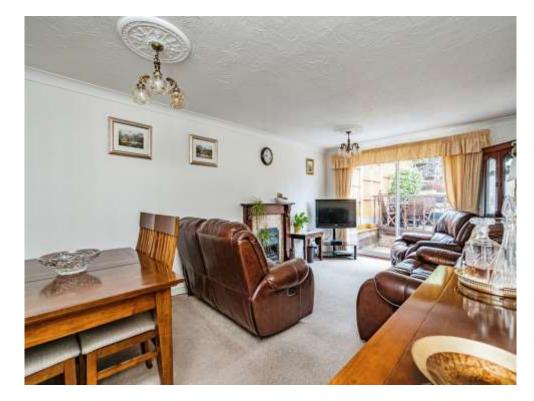

#### Lounge

18' 6" x 11' 5" ( 5.64m x 3.48m )

Double glazed patio doors to the rear elevation, feature fireplace and radiator.