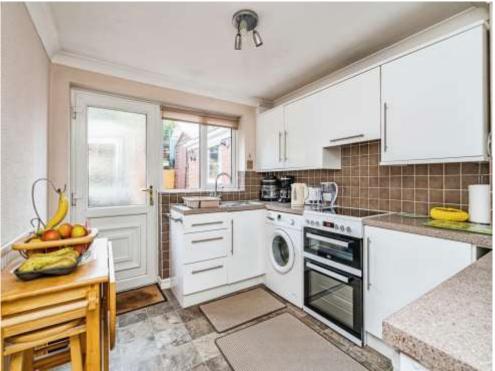

#### Kitchen

10' 5" x 9' 3" ( 3.17m x 2.82m )

Double glazed window to the rear elevation, door to the garden, wall and base units, worksurfaces with inset sink/drainer and splashback tiling. Tiled floor and radiator.