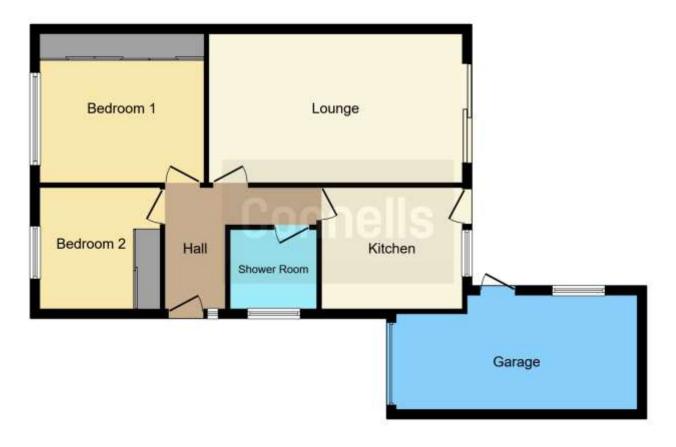

## **Property Description**

A TWO BEDROOMED BUNGALOW ON THE CALEDONIA ESTATE WITH OFF ROAD PARKING, GARAGE, LARGE LOUNGE, REFITTED KITCHEN, TWO GOOD SIZE BEDROOMS AND SHOWER ROOM, A POPULAR LOCATION GIVING EASY ACCESS TO LOCAL SHOPS, SCHOOLS AND THE MERRY HILL CENTRE.

#### To The Front

Tarmac driveway providing off road parking and shrubbed area to the front.

## **Entrance Hallway**

Radiator and doors to:

#### Lounge

18' 6" x 11' 5" ( 5.64m x 3.48m )

Double glazed patio doors to the rear elevation, feature fireplace and radiator.

#### Kitchen

10' 5" x 9' 3" ( 3.17m x 2.82m )

Double glazed window to the rear elevation, door to the garden, wall and base units, worksurfaces with inset sink/drainer and splashback tiling. Tiled floor and radiator.

### **Bedroom One**

11' 6" x 9' 2" ( 3.51m x 2.79m )

Double glazed window to the front elevation, fitted wardrobes and radiator.

### **Bedroom Two**

9' 1" x 8' 8" ( 2.77m x 2.64m )

Double glazed window to the front elevation and radiator.

### **Shower Room**

Double glazed window to the side elevation, part tiled with suite comprising; shower cubicle, wash hand basin, wc and radiator rail.

#### Garage

18' 1" x 8' 1" (5.51m x 2.46m)
Up and over door leads into the garage, power and lights.

#### Rear Garden

Low maintenance garden to the rear of the property.

To view this property please contact Connells on