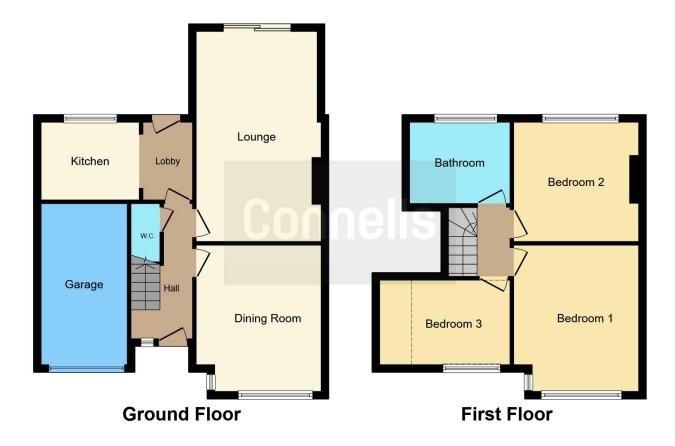

### **Entrance Hallway**

Entrance door to the front elevation, entrance hallway with radiator and stairs off, door to;

### Lounge

Spacious lounge with double glazed sliding doors to the rear elevation, fireplace and radiator.

# **Dining Room**

Double glazed window to the front elevation, fireplace and radiator.

### Kitchen

Double glazed window to the rear elevation, a range of wall and base units, worksurfaces with stainless steel inset sink/drainer and tiled splashbacks,gas hob and plumbing for washing machine.

# Lobby

Radiator and double glazed door to the rear garden.

## Landing

Doors to bedrooms and bathroom and access to loft.

### **Bedroom One**

Double glazed window to the front elevation and radiator.

#### **Bedroom Two**

Double glazed window to the rear elevation and radiator.

### **Bedroom Three**

Double glazed window to the front elevation and radiator.

#### **Bathroom**

Double glazed obscure window to the front elevation and suite comprising; shower cubicle, bath, wash hand basin, wc and radiator.

# Garage

Up and over door into the garage, power and lights and housing new combination boiler.

To view this property please contact Connells on

T 01384 374 545 E stourbridge@connells.co.uk

11B St. Johns Road STOURBRIDGE DY8 1EJ