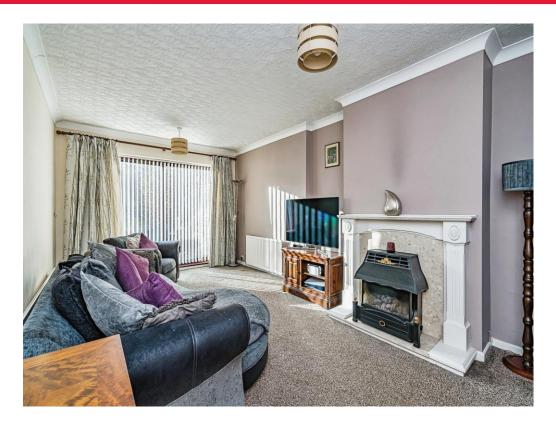

### Lounge

Spacious lounge with double glazed sliding doors to the rear elevation, fireplace and radiator.