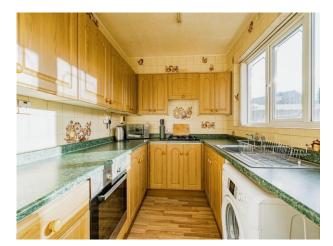

### Kitchen

Double glazed window to the rear elevation, a range of wall and base units, worksurfaces with stainless steel inset sink/drainer and tiled splashbacks,gas hob and plumbing for washing machine.