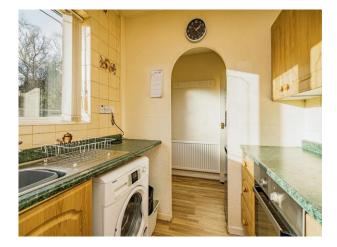

### Kitchen

Double glazed window to the rear elevation, a range of wall and base units, worksurfaces with stainless steel inset sink/drainer and tiled splashbacks,gas hob and plumbing for washing machine.