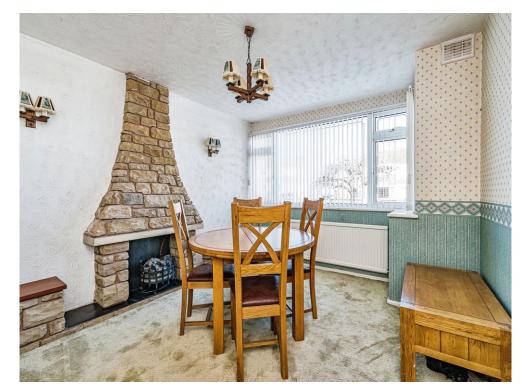

# **Dining Room**

Double glazed window to the front elevation, fireplace and radiator.