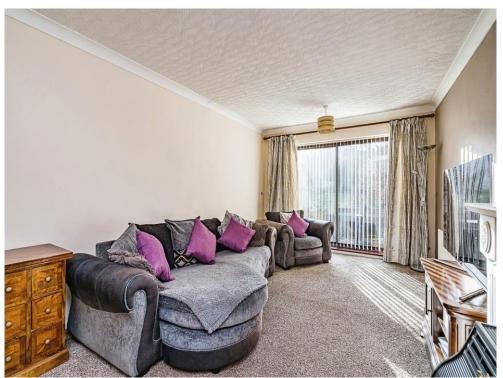

### Lounge

Spacious lounge with double glazed sliding doors to the rear elevation, fireplace and radiator.