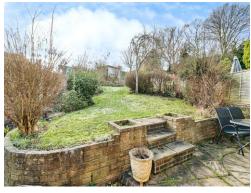

#### Rear Garden

Fully enclosed rear garden with a paved patio leading to the long lawn.