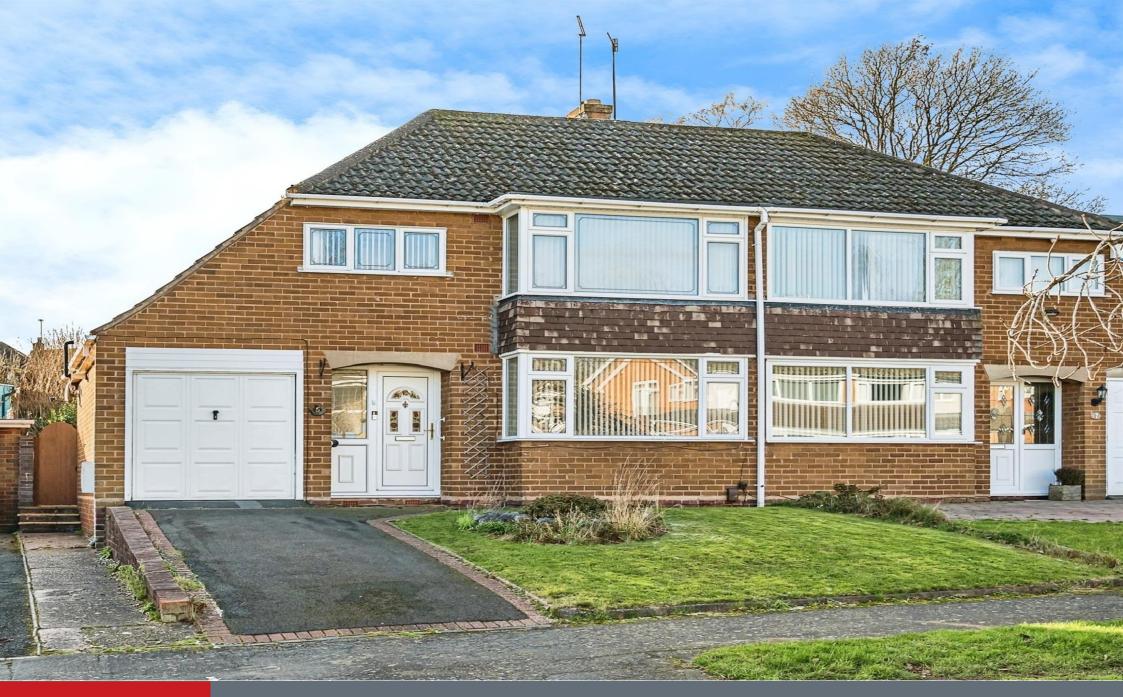

## **Property Description**

A 'MUCKLOW' STYLE SEMI-DETACHED PROPERTY SITUATED IN A CUL-DE-SAC LOCATION IN WOLLASTON VILLAGE. OCCUPYING A LARGE PLOT WITH DRIVEWAY, LARGE GARDEN AND GARAGE, THIS PROPERTY HAS BEEN EXTENDED TO THE REAR AND HAS SCOPE FOR FURTHER EXTENSION (STPP). \*\*\*AVAILABLE WITH NO UPWARD CHAIN\*\*\*

### To The Front

To the front of the property is a tarmac driveway providing off road parking with lawn to the front.

### **Entrance Hallway**

Entrance door to the front elevation, entrance hallway with radiator and stairs off, door to;