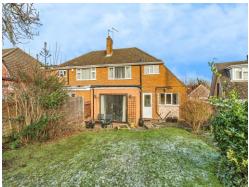

## **Property Description**

A 'MUCKLOW' STYLE SEMI-DETACHED PROPERTY SITUATED IN A CUL-DE-SAC LOCATION IN WOLLASTON VILLAGE. OCCUPYING A LARGE PLOT WITH DRIVEWAY, LARGE GARDEN AND GARAGE, THIS PROPERTY HAS BEEN EXTENDED TO THE REAR AND HAS SCOPE FOR FURTHER EXTENSION (STPP). \*\*\*AVAILABLE WITH NO UPWARD CHAIN\*\*\*

#### Rear Garden

Fully enclosed rear garden with a paved patio leading to the long lawn.