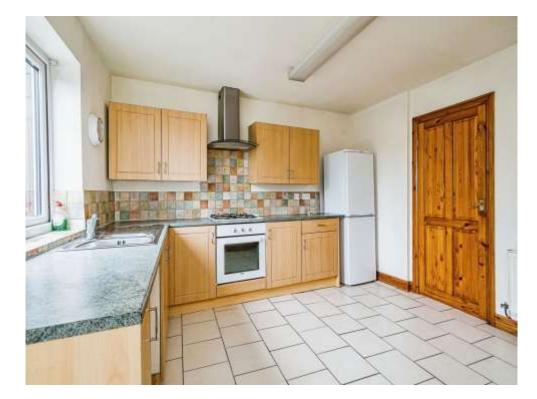

#### **Kitchen**

11' 10" x 11' 7" ( 3.61m x 3.53m ) Double glazed window and door to the rear elevation, a range of wall and base units, worksurfaces with inset sink/drainer, electric oven, gas hob and extractor hood, tiled floor.