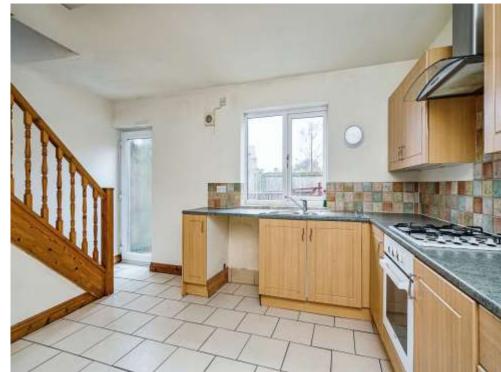

#### **Kitchen**

11' 10" x 11' 7" ( 3.61m x 3.53m ) Double glazed window and door to the rear elevation, a range of wall and base units, worksurfaces with inset sink/drainer, electric oven, gas hob and extractor hood, tiled floor.