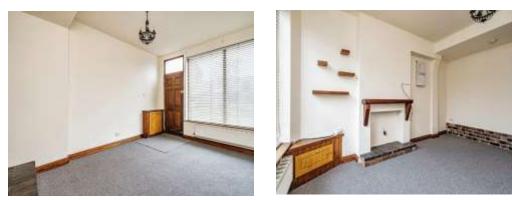

#### Living Room

15' 2" x 11' 1" ( 4.62m x 3.38m ) Double glazed window to the front elevation and radiator

#### **Bedroom One**

12' 3" x 11' 3" ( 3.73m x 3.43m ) Double glazed window to the front elevation and radiator.