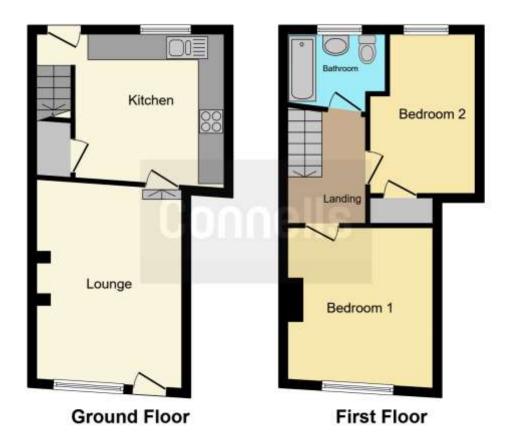

#### Living Room

15' 2" x 11' 1" ( 4.62m x 3.38m ) Double glazed window to the front elevation and radiator

#### **Kitchen**

11' 10" x 11' 7" ( 3.61m x 3.53m ) Double glazed window and door to the rear elevation, a range of wall and base units, worksurfaces with inset sink/drainer, electric oven, gas hob and extractor hood, tiled floor.

# Landing

Stairs up from the kitchen and doors to bedrooms and bathroom

#### **Bedroom One**

12' 3" x 11' 3" ( 3.73m x 3.43m ) Double glazed window to the front elevation and radiator.

# **Bedroom Two**

12' 2" x 8' 2" max narrowing to 6' 2" min (  $3.71m\ x\ 2.49m\ max\ narrowing\ to\ 1.88m\ min\ )$  Double glazed window to the rear elevation and radiator

# Bathroom

Double glazed window to the rear elevation, bath, wash hand basin, wc and radiator.

# **Rear Garden**

Decking and graveled garden to the rear with off road parking beyond.

This floorplan is for illustrative purposes only and is not drawn to scale. Measurements, floor-areas, openings and orientations are approximate. They should not be relied upon for any purpose and do not form any part of an agreement. No liability is taken for any error or mis-statement. All parties must rely on their own inspections.