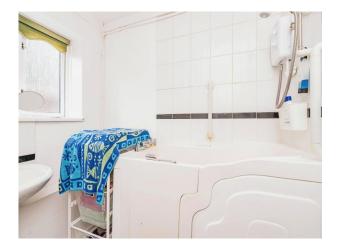

### **Bathroom**

Double glazed window to the rear elevation, part tiled with suite comprising; walk- in bath with shower over, wash hand basin, wc and radiator.