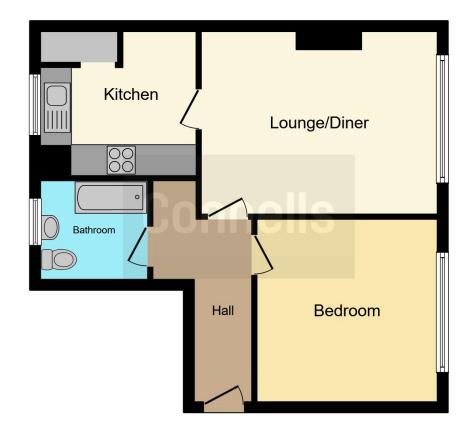

### Rear Garden

Communal garden with flower and shrub borders, outbuilding and off road parking.

This floorplan is for illustrative purposes only and is not drawn to scale. Measurements, floor-areas, openings and orientations are approximate. They should not be relied upon for any purpose and do not form any part of an agreement. No liability is taken for any error or mis-statement. All parties must rely on their own inspections.