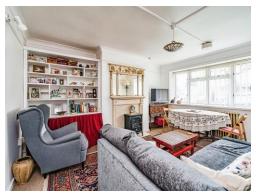

### Lounge

15' x 11' 8" ( 4.57m x 3.56m )

Double glazed window to the front elevation, fireplace and feature radiator.