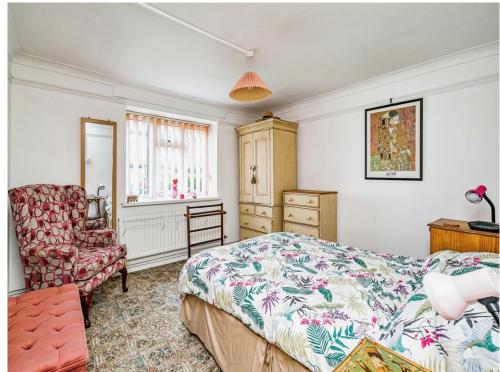

#### Bedroom

11' 7" x 11' 6" ( 3.53m x 3.51m )

Double glazed window to the front elevation and radiator.