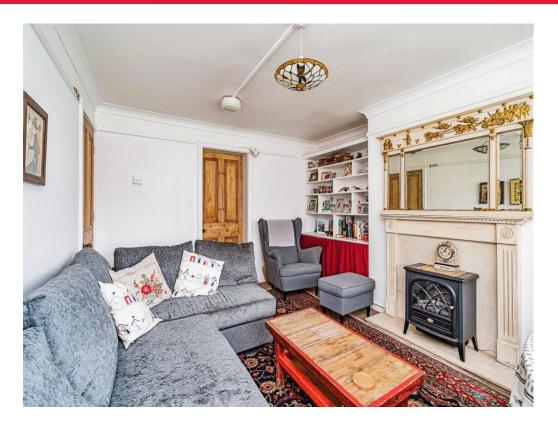

### Lounge

15' x 11' 8" ( 4.57m x 3.56m )

Double glazed window to the front elevation, fireplace and feature radiator.