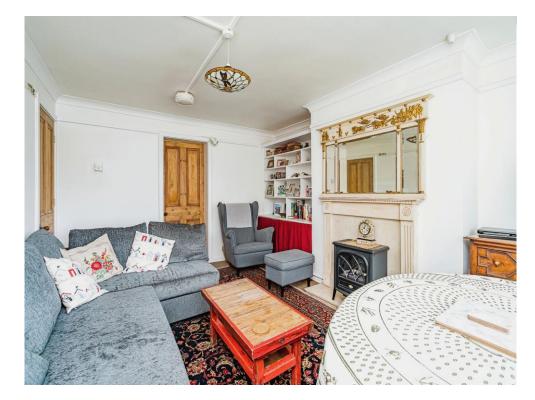

### Lounge

15' x 11' 8" ( 4.57m x 3.56m )

Double glazed window to the front elevation, fireplace and feature radiator.