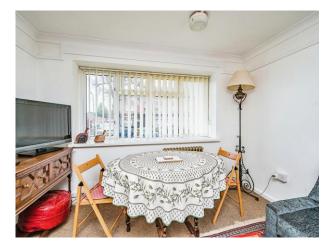

### Lounge

15' x 11' 8" ( 4.57m x 3.56m )

Double glazed window to the front elevation, fireplace and feature radiator.