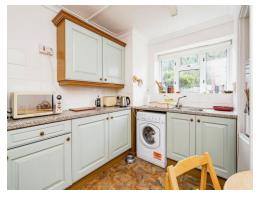

### Kitchen

10' x 8' (3.05m x 2.44m)

Double glazed window to the rear elevation, a range of wall and base units with worksurfaces and inset sink/drainer.