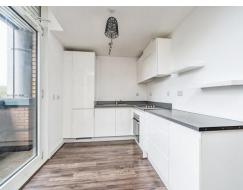

#### **Kitchen / Living Space**

11' 6" max x 19' 3" max ( 3.51m max x 5.87m max )

Open plan Kitchen/Living Room area. Kitchen is fitted with white goods; integrated fridge freezer, washing machine and oven and hob. Fully laminated with storage heaters. Patio doors leading to balcony area. There will be two leather sofas which will be left in the apartment.