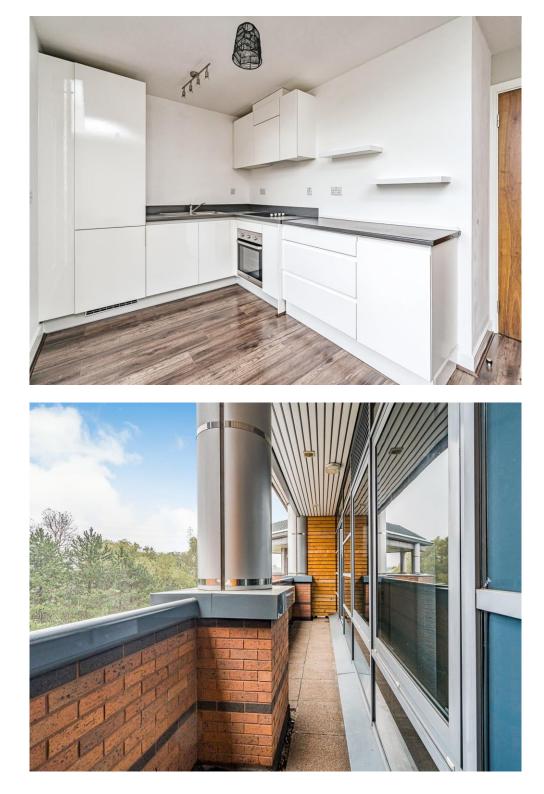

#### **Kitchen / Living Space**

11' 6" max x 19' 3" max ( 3.51m max x 5.87m max )

Open plan Kitchen/Living Room area. Kitchen is fitted with white goods; integrated fridge freezer, washing machine and oven and hob. Fully laminated with storage heaters. Patio doors leading to balcony area. There will be two leather sofas which will be left in the apartment.

## **Communal Areas**

The whole development is fob entry offering extra security to residents. In the main communal hallway are the letterboxes for all the apartments. There are lifts throughout providing easier access to the property.