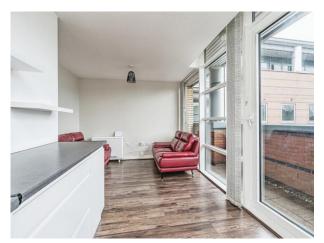

#### **Kitchen / Living Space**

11' 6" max x 19' 3" max ( 3.51m max x 5.87m max )

Open plan Kitchen/Living Room area. Kitchen is fitted with white goods; integrated fridge freezer, washing machine and oven and hob. Fully laminated with storage heaters. Patio doors leading to balcony area. There will be two leather sofas which will be left in the apartment.