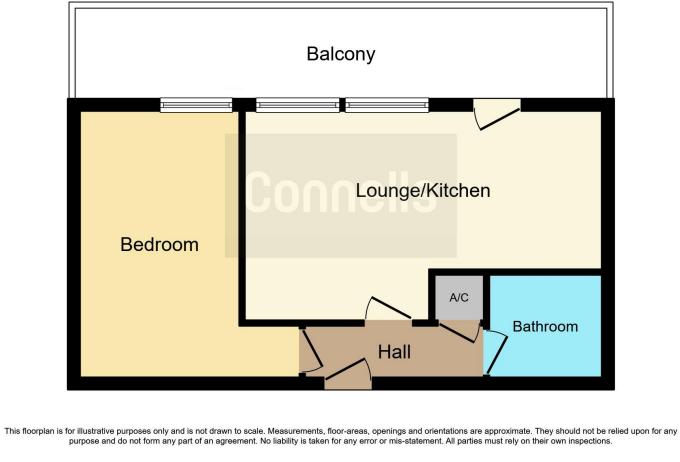

#### **Kitchen / Living Space**

11' 6" max x 19' 3" max ( 3.51m max x 5.87m max )

Open plan Kitchen/Living Room area. Kitchen is fitted with white goods; integrated fridge freezer, washing machine and oven and hob. Fully laminated with storage heaters. Patio doors leading to balcony area. There will be two leather sofas which will be left in the apartment.

#### Bedroom

15' 6" max x 8' 8" max ( 4.72m max x 2.64m max )

Bedroom is carpeted with storage heater and large window allowing plenty of natural light into the apartment. Window is double glazed, there will also be a wardrobe left in the Bedroom.

# Bathroom

Modern Bathroom with; Bath over shower, towel rail, toilet, sink and basin. Flooring is fitted with vinyl. There is also a boost button in the hallway which will provide hot water to the shower within 20 minutes.