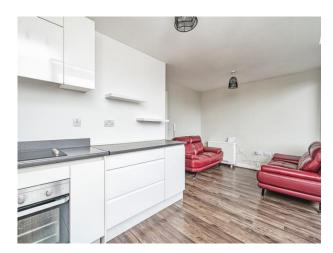

#### **Kitchen / Living Space**

11' 6" max x 19' 3" max ( 3.51m max x 5.87m max )

Open plan Kitchen/Living Room area. Kitchen is fitted with white goods; integrated fridge freezer, washing machine and oven and hob. Fully laminated with storage heaters. Patio doors leading to balcony area. There will be two leather sofas which will be left in the apartment.