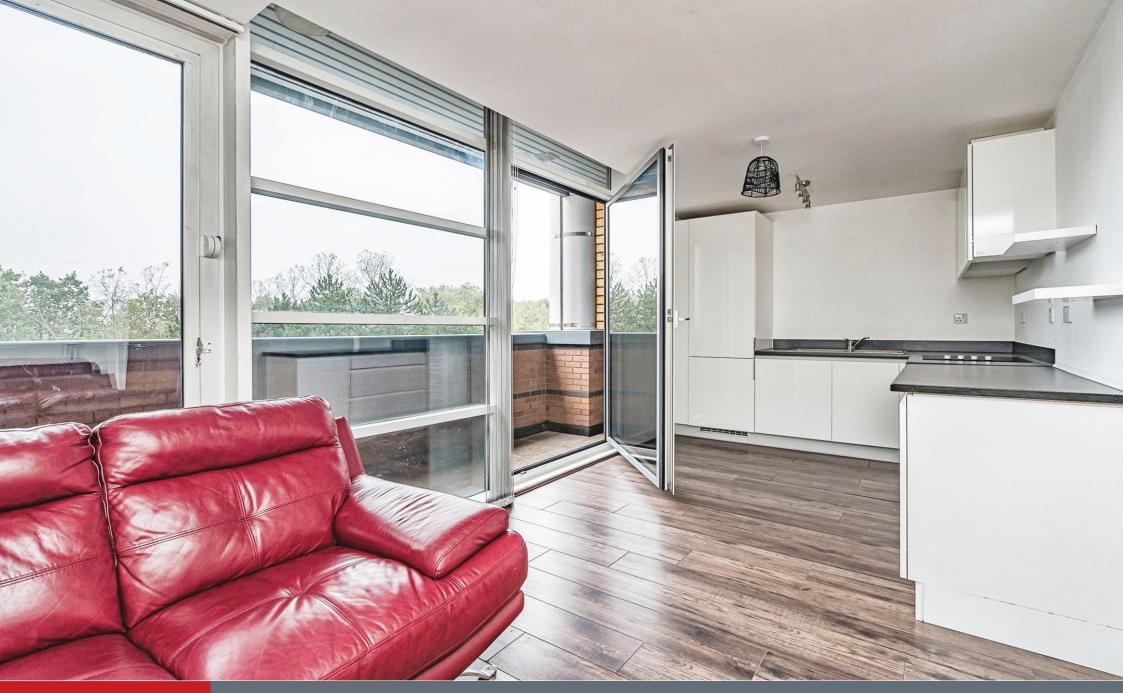

#### **Kitchen / Living Space**

11' 6" max x 19' 3" max ( 3.51m max x 5.87m max )

Open plan Kitchen/Living Room area. Kitchen is fitted with white goods; integrated fridge freezer, washing machine and oven and hob. Fully laminated with storage heaters. Patio doors leading to balcony area. There will be two leather sofas which will be left in the apartment.