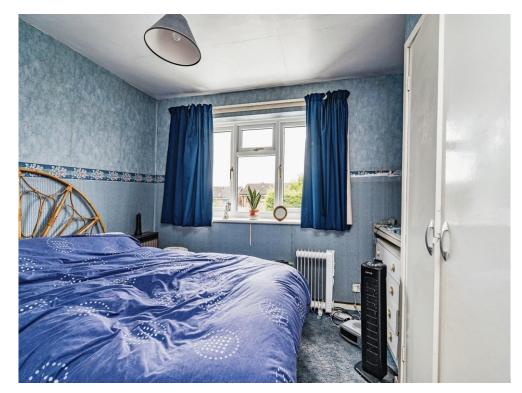

#### Bedroom

11' 1" x 9' 3" plus recess narrowing to (  $3.38 \text{m} \times 2.82 \text{m}$  plus recess narrowing to ) Double glazed window to the rear elevation and fitted wardrobes