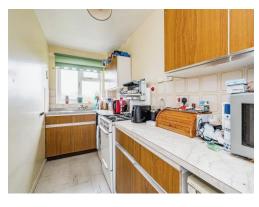

#### Kitchen

11' 8" x 5' 2" ( 3.56m x 1.57m )

Double glazed window to the rear elevation, wall and base units with worksurfaces and stainless steel sink/drainer, gas cooker and airing cupboard.