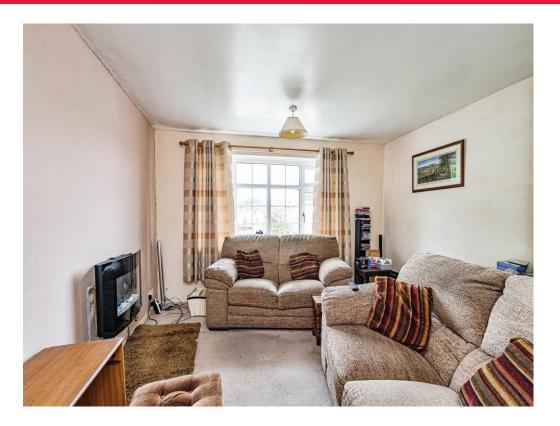

#### Lounge

14' 3" x 12' 7" ( 4.34m x 3.84m )

Double glazed window to the front elevation and wall mounted electric fire.