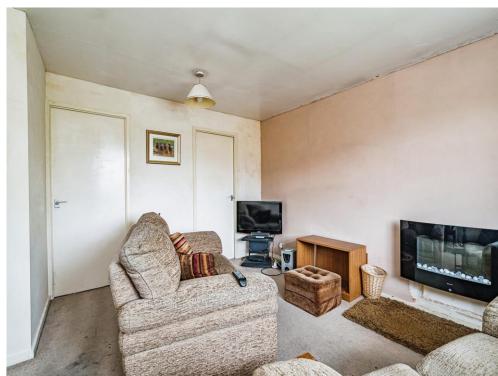

#### Lounge

14' 3" x 12' 7" ( 4.34m x 3.84m )

Double glazed window to the front elevation and wall mounted electric fire.