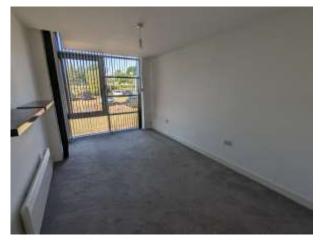

## **Open Plan Lounge/kitchen**

15' 4" Max x 14' 2" Max ( 4.67m Max x 4.32m Max )

Floor to ceiling double glazing to the side and rear with Storage heater, wood effect flooring in the lounge area. With intergrated Fridge/Freezer, sink & drainer, wall & base units, electric over, hob & cooker hood.