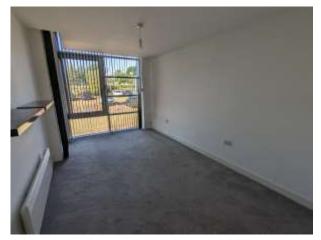

#### **Entrance Hall**

Entrance Hall with storage and doors leading to Bedrooms, Bathroom & Lounge.

Open Plan Lounge/kitchen 15' 4" Max x 14' 2" Max ( 4.67m Max x 4.32m

Floor to ceiling double glazing to the side and rear with Storage heater, wood effect flooring in the lounge area. With intergrated Fridge/Freezer, sink & drainer, wall & base units, electric over, hob & cooker hood.