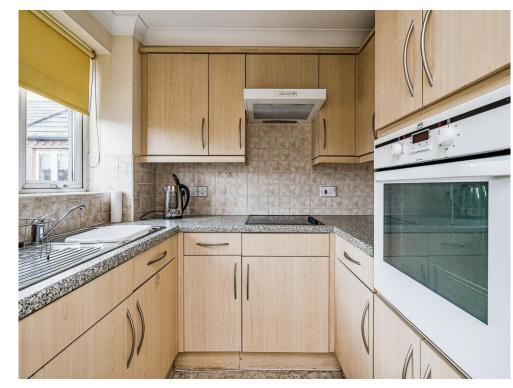

#### Kitchen

9' x 5' 8" ( 2.74m x 1.73m )

Double glazed window to the rear elevation, a range of wall and base units, worktops with inset sink/drainer, electric oven, hob and cooker hood and fridge freezer.