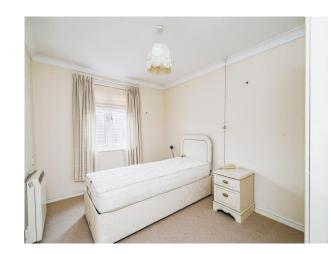

#### **Bedroom**

17' 6" x 9' 5" ( 5.33m x 2.87m )

Double glazed window to the rear elevation, built in wardrobes and storage heater.