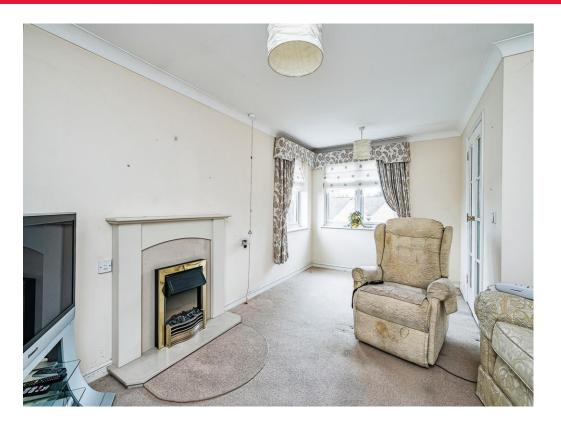

# Lounge/diner

17' 8" x 10' 10" (5.38m x 3.30m)

Double glazed window to rear and side elevations, fireplace, electric heater, door to kitchen;