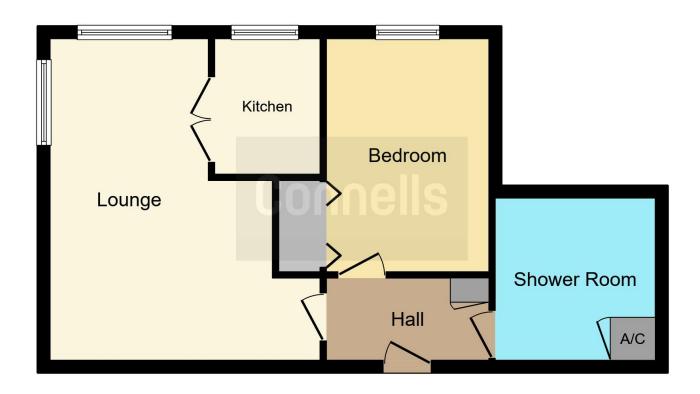

#### Hallway

Front door gives access to hallway with two storage cupboards and doors to lounge, bedroom and shower room;

# Lounge/diner

17' 8" x 10' 10" (5.38m x 3.30m)

Double glazed window to rear and side elevations, fireplace, electric heater, door to kitchen;

#### Kitchen

9' x 5' 8" ( 2.74m x 1.73m )

Double glazed window to the rear elevation, a range of wall and base units, worktops with inset sink/drainer, electric oven, hob and cooker hood and fridge freezer.

#### **Bedroom**

17' 6" x 9' 5" ( 5.33m x 2.87m )

Double glazed window to the rear elevation, built in wardrobes and storage heater.

# **Shower Room**

Suite comprising; shower cubicle with shower, wash hand basin and wc, tiled floor.

#### **Communal Parking**

There is communal parking for the residents and visitors.

This floorplan is for illustrative purposes only and is not drawn to scale. Measurements, floor-areas, openings and orientations are approximate. They should not be relied upon for any purpose and do not form any part of an agreement. No liability is taken for any error or mis-statement. All parties must rely on their own inspections.