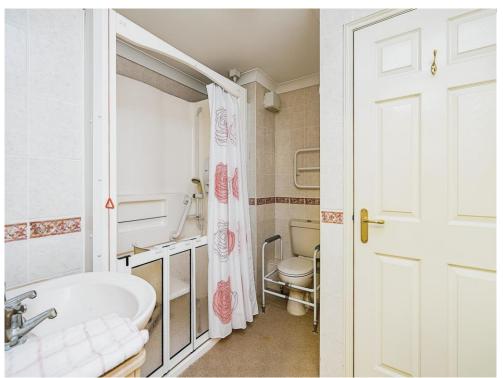

# **Shower Room**

Suite comprising; shower cubicle with shower, wash hand basin and wc, tiled floor.