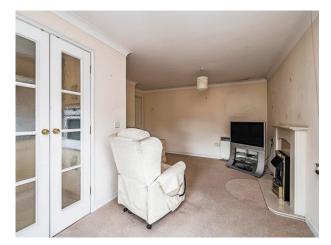

# Lounge/diner

17' 8" x 10' 10" (5.38m x 3.30m)

Double glazed window to rear and side elevations, fireplace, electric heater, door to kitchen;