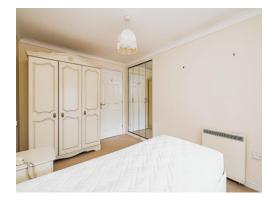

#### **Bedroom**

17' 6" x 9' 5" ( 5.33m x 2.87m )

Double glazed window to the rear elevation, built in wardrobes and storage heater.