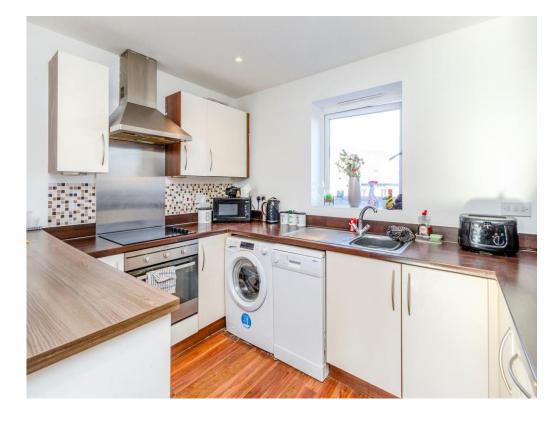

# **Entertainment Kitchen Lounge**

21' 5" x 10' 5" ( 6.53m x 3.17m )

Double glazed french doors to front, double glazed window to rear, a range of wall and base units, inset oven, hob and extractor, plumbing for washing machine, space for cooker, central heating radiator, door to entrance hall.