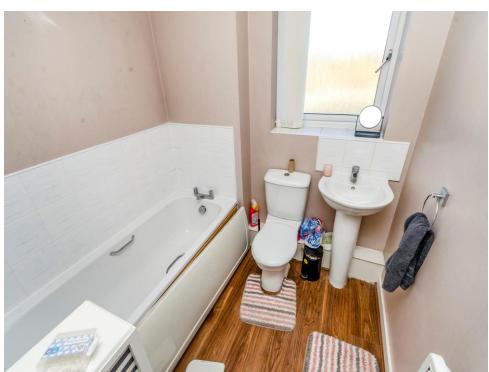

#### Bathroom

Double glazed window to rear, pedestal sink, low flush toilet, panelled bath, central heating radiator, door to entrance hall.