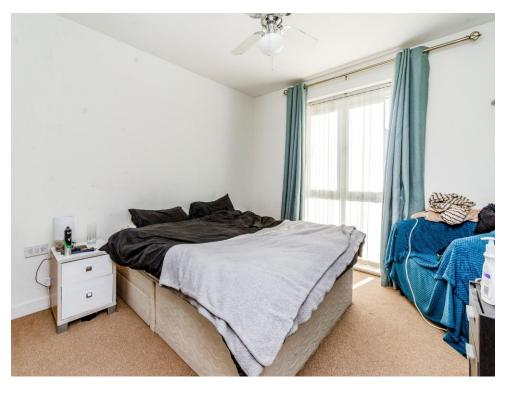

#### **Bedroom One**

10' 9" x 10' 7" ( 3.28m x 3.23m )

Double glazed window to front, electric radiator, door to en-suite, door to entrance hall.

#### **Bedroom Two**

10' 9" x 7' 10" ( 3.28m x 2.39m )

Double glazed window to front, electric radiator, door to en-suite, door to entrance hall.