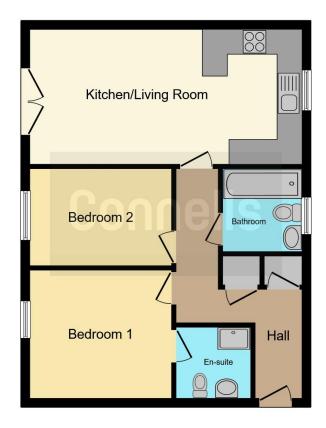

The property comprises of communal entrance hall, entrance hall, large 21ft entertainment lounge kitchen, two bedrooms, en-suite shower room and bathroom. Externally there are communal gardens and allocated parking.

#### **Communal Entrance Hall**

Remote key fob entry, intercom access, stairs to all floors.

#### **Entrance Hall**

Intercom access, door to communal entrance hall, double glazed window to rear, electric radiator, storage cupboard.

# **Entertainment Kitchen Lounge**

21' 5" x 10' 5" ( 6.53m x 3.17m )

Double glazed french doors to front, double glazed window to rear, a range of wall and base units, inset oven, hob and extractor, plumbing for washing machine, space for cooker, central heating radiator, door to entrance hall.

#### **Bedroom One**

10' 9" x 10' 7" ( 3.28m x 3.23m )

Double glazed window to front, electric radiator, door to en-suite, door to entrance hall.

### **En-Suite**

Double glazed window to front, shower cubicle with mixer shower, pedestal sink, low flush toilet,electric radiator, door to Bedroom One.

#### **Bedroom Two**

10' 9" x 7' 10" ( 3.28m x 2.39m )

Double glazed window to front, electric radiator, door to en-suite, door to entrance hall.

#### Bathroom

Double glazed window to rear, pedestal sink, low flush toilet, panelled bath, central heating radiator, door to entrance hall.

#### Outside

Allocated parking and communal grounds.

This floor plan is for illustrative purposes only. It is not drawn to scale. Any measurements, floor areas (including any total floor area), openings and orientation are approximate. No details are guaranteed, they cannot be relied upon for any purpose and they do not form part of any agreement. No liability is taken for any error, omission or misstatement. A party must rely upon its own inspection(s). Powered by www.focalagent.com