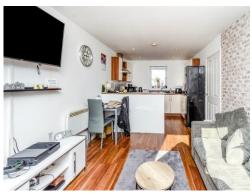

# **Entertainment Kitchen Lounge**

21' 5" x 10' 5" ( 6.53m x 3.17m )

Double glazed french doors to front, double glazed window to rear, a range of wall and base units, inset oven, hob and extractor, plumbing for washing machine, space for cooker, central heating radiator, door to entrance hall.