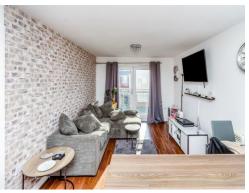

# **Entertainment Kitchen Lounge**

21' 5" x 10' 5" ( 6.53m x 3.17m )

Double glazed french doors to front, double glazed window to rear, a range of wall and base units, inset oven, hob and extractor, plumbing for washing machine, space for cooker, central heating radiator, door to entrance hall.