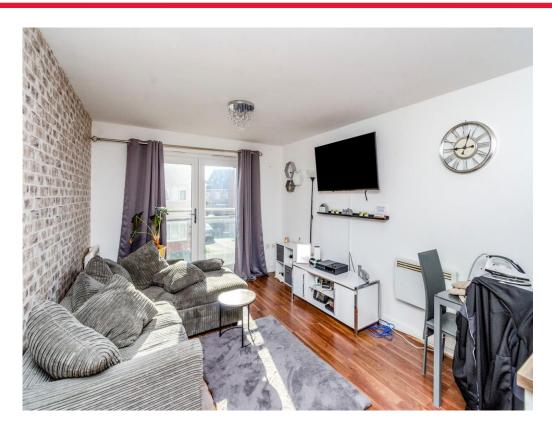

The property comprises of communal entrance hall, entrance hall, large 21ft entertainment lounge kitchen, two bedrooms, en-suite shower room and bathroom. Externally there are communal gardens and allocated parking.

# **Entertainment Kitchen Lounge**

21' 5" x 10' 5" ( 6.53m x 3.17m )

Double glazed french doors to front, double glazed window to rear, a range of wall and base units, inset oven, hob and extractor, plumbing for washing machine, space for cooker, central heating radiator, door to entrance hall.