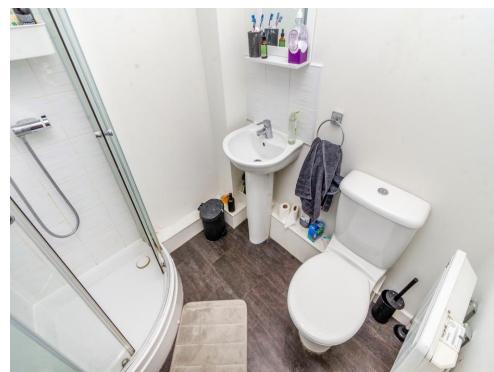

### **En-Suite**

Double glazed window to front, shower cubicle with mixer shower, pedestal sink, low flush toilet,electric radiator, door to Bedroom One.