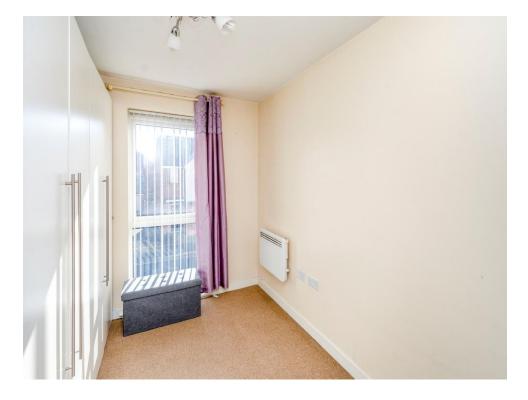

#### **Bedroom One**

10' 9" x 10' 7" ( 3.28m x 3.23m )

Double glazed window to front, electric radiator, door to en-suite, door to entrance hall.

#### **Bedroom Two**

10' 9" x 7' 10" ( 3.28m x 2.39m )

Double glazed window to front, electric radiator, door to en-suite, door to entrance hall.