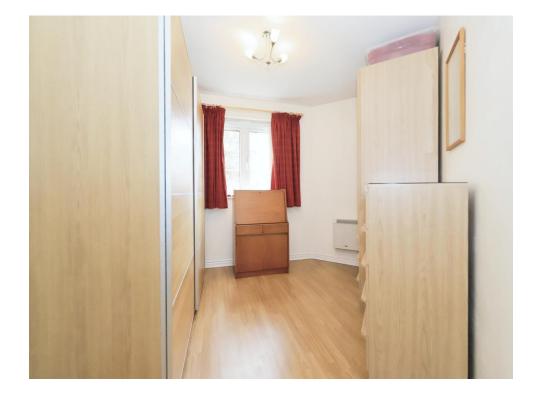

#### **Bedroom One**

10' x 8' 10" ( 3.05m x 2.69m ) Having a double glazed window to rear elevation and a storage heater.

#### **Bedroom Two**

Being an irregular shape and having a double glazed window to front elevation and door leading into entrance hall.