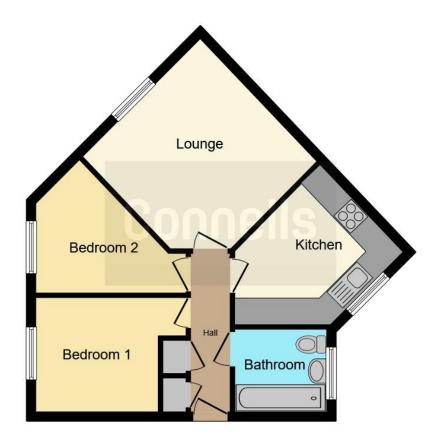

Accommodation comprises; communal hallway, entrance hallway, lounge/dining room, kitchen, two bedrooms, bathroom and allocated parking space.

#### Lounge

12' 11" max x 13' 11" max ( 3.94m max x 4.24m max )

Having a double glazed window to front elevation, electric storage heater, aerial point, telephone point, fitted electric fire with surround and hearth.

#### Kitchen

9' x 8' 6" max ( 2.74m x 2.59m max )

Having a double glazed window to front elevation, modern fitted kitchen with wall and base units, one and a half bowl sink and drainer, electric oven and hob with cooker hood over, tiled splash backs, plumbing for an automatic washing machine, space for domestic appliances and a storage heater.

#### **Bedroom One**

10' x 8' 10" ( 3.05m x 2.69m ) Having a double glazed window to rear elevation and a storage heater.

#### **Bedroom Two**

Being an irregular shape and having a double glazed window to front elevation and door leading into entrance hall.