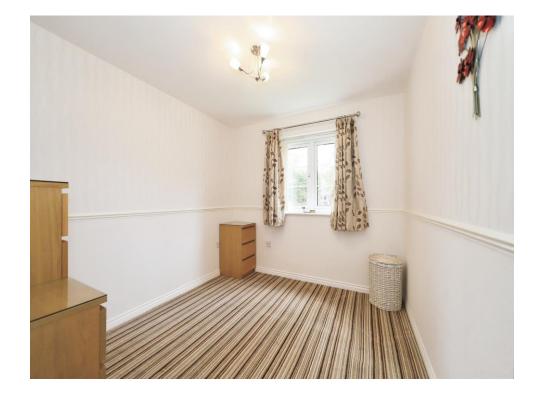

#### **Bedroom One**

10' x 8' 10" ( 3.05m x 2.69m ) Having a double glazed window to rear elevation and a storage heater.

#### **Bedroom Two**

Being an irregular shape and having a double glazed window to front elevation and door leading into entrance hall.