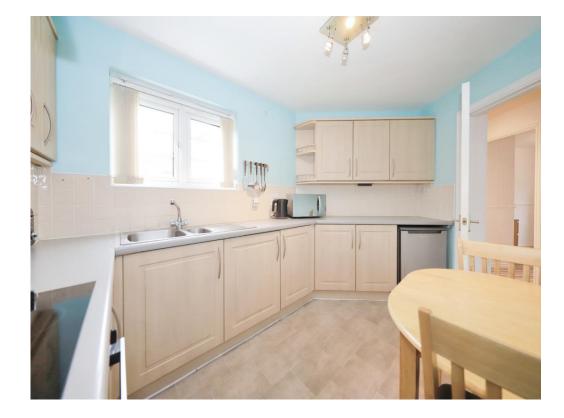

#### Kitchen

9' x 8' 6" max ( 2.74m x 2.59m max )

Having a double glazed window to front elevation, modern fitted kitchen with wall and base units, one and a half bowl sink and drainer, electric oven and hob with cooker hood over, tiled splash backs, plumbing for an automatic washing machine, space for domestic appliances and a storage heater.