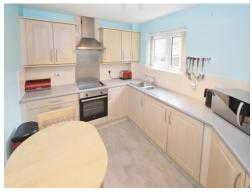

#### Kitchen

9' x 8' 6" max ( 2.74m x 2.59m max )

Having a double glazed window to front elevation, modern fitted kitchen with wall and base units, one and a half bowl sink and drainer, electric oven and hob with cooker hood over, tiled splash backs, plumbing for an automatic washing machine, space for domestic appliances and a storage heater.