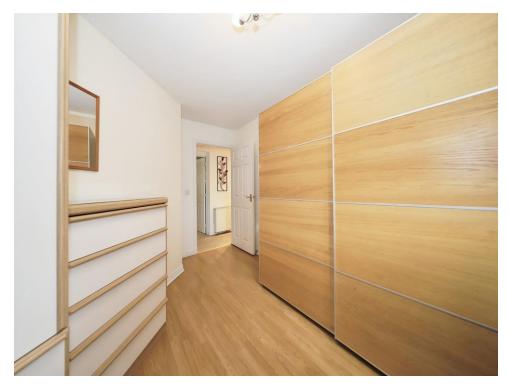

#### **Entrance Hall**

Having coved ceiling, airing cupboard, meter cupboard, storage heater, fitted intercom telephone system and doors leading to various rooms.