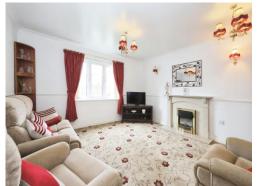

#### Lounge

12' 11" max x 13' 11" max ( 3.94m max x 4.24m max )

Having a double glazed window to front elevation, electric storage heater, aerial point, telephone point, fitted electric fire with surround and hearth.