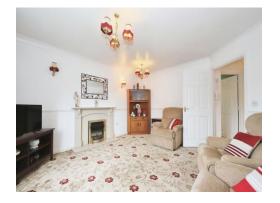

#### Lounge

12' 11" max x 13' 11" max ( 3.94m max x 4.24m max )

Having a double glazed window to front elevation, electric storage heater, aerial point, telephone point, fitted electric fire with surround and hearth.