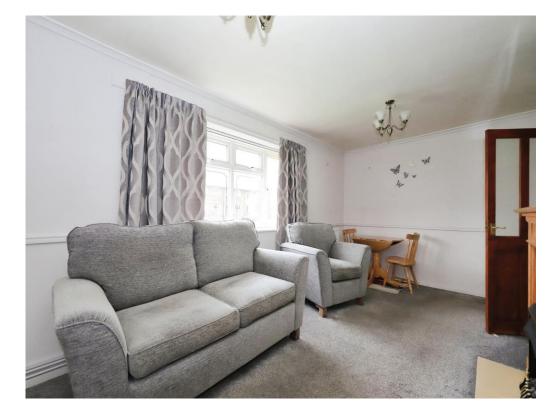

#### Lounge

17' 1" x 9' 8" ( 5.21m x 2.95m )

Double glazed window to rear, two radiators, electric fire, door to inner entrance hall, door to hall.