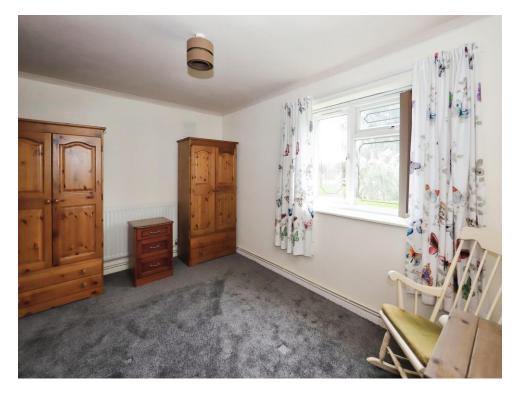

## **Bedroom One**

9' 8" x 13' 8" ( 2.95m x 4.17m )

Double glazed window to rear, radiator, door to inner hall.

#### **Bedroom Two**

10' 8" x 10' 3" ( 3.25m x 3.12m )

Double glazed window to front, radiator, door to inner hall.