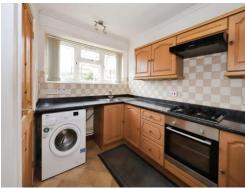

#### **Kitchen**

10' 4" x 8' 4" ( 3.15m x 2.54m )

Double glazed window to front, range of wall and base units, space for a cooker, fridge freezer, integrated sink, space for a washing machine, door to hall.