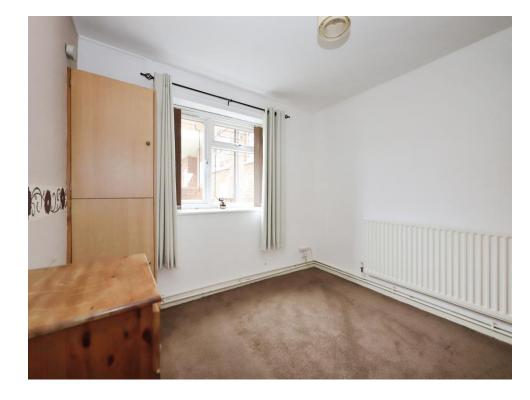

## **Bedroom One**

9' 8" x 13' 8" ( 2.95m x 4.17m )

Double glazed window to rear, radiator, door to inner hall.

#### **Bedroom Two**

10' 8" x 10' 3" ( 3.25m x 3.12m )

Double glazed window to front, radiator, door to inner hall.