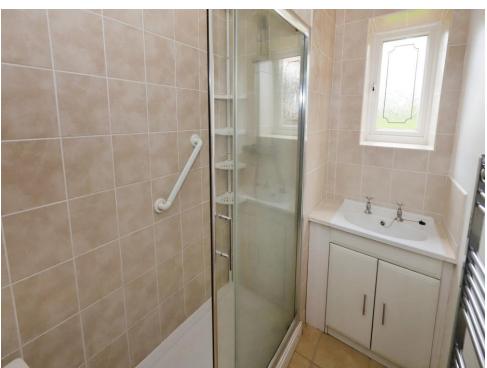

#### **Shower Room**

Water fall mixer shower in cubicle, vanity sink, double glazed window to front, door to inner hall.