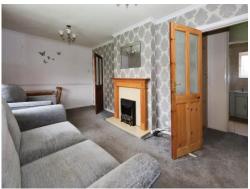

#### Lounge

17' 1" x 9' 8" ( 5.21m x 2.95m )

Double glazed window to rear, two radiators, electric fire, door to inner entrance hall, door to hall.