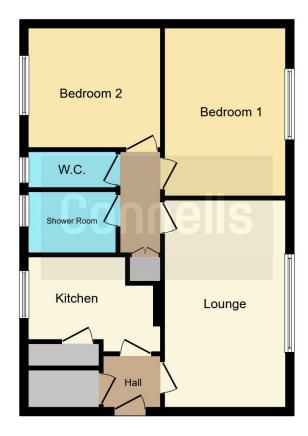

The property comprises of a communal entrance hall, private entrance hall, large lounge, kitchen, two bedrooms, shower room and a separate WC.

Externally, the property benefits from communal gardens and ample communal off-road parking.

#### **Communal Entrance Hall**

Intercom access, brick storage cupboard, door to internal entrance hall.

#### **Entrance Hall**

Storage cupboard, doors to lounge and kitchen.

#### Lounge

17' 1" x 9' 8" ( 5.21m x 2.95m )

Double glazed window to rear, two radiators, electric fire, door to inner entrance hall, door to hall.

#### **Kitchen**

10' 4" x 8' 4" ( 3.15m x 2.54m )

Double glazed window to front, range of wall and base units, space for a cooker, fridge freezer, integrated sink, space for a washing machine, door to hall.

## **Bedroom One**

9' 8" x 13' 8" ( 2.95m x 4.17m )

Double glazed window to rear, radiator, door to inner hall.

#### **Bedroom Two**

10' 8" x 10' 3" ( 3.25m x 3.12m )

Double glazed window to front, radiator, door to inner hall.

#### **Shower Room**

Water fall mixer shower in cubicle, vanity sink, double glazed window to front, door to inner hall.

## **Separate WC**

Low flush WC.

#### **External**

Communal gardens which are maintained and communal parking.

Residential Sales & Lettings | Mortgage Services | Conveyancing | Surveyors | Land & New Homes

This floorplan is for illustrative purposes only and is not drawn to scale. Measurements, floor-areas, openings and orientations are approximate. They should not be relied upon for any purpose and do not form any part of an agreement. No liability is taken for any error or mis-statement. All parties must rely on their own inspections.