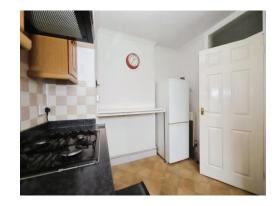

#### **Kitchen**

10' 4" x 8' 4" ( 3.15m x 2.54m )

Double glazed window to front, range of wall and base units, space for a cooker, fridge freezer, integrated sink, space for a washing machine, door to hall.