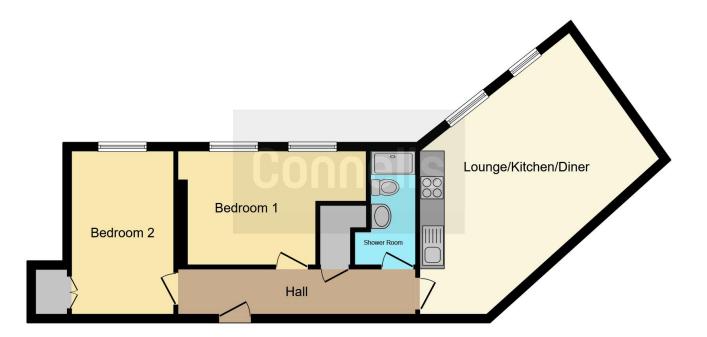

Comprising of entrance hall, kitchen/ lounge, two bedrooms, shower room.

Viewing is recommended in order to appreciate the accommodation on offer.

#### **Kitchen/Lounge**

Range of wall and base units, work tops, integrated oven, hob and extractor, electric radiator, feature spotlights, integrated fridge freezer, stainless steel sink, door to various rooms.

# **Bedroom One**

Two double glazed windows to rear, radiator, door to entrance hall.

# **Bedroom Two**

12' 8" x 7' 8" ( 3.86m x 2.34m ) Double glazed windows to front, radiator, door to entrance hall, fitted wardrobe.

# **Shower Room**

Modern style mixer shower in a cubicle, vanity sink, low flush toilet, radiator.