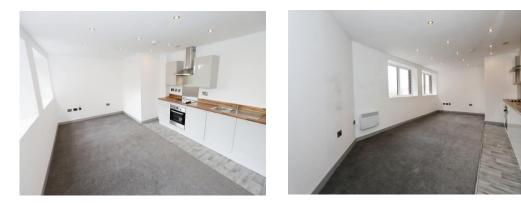

#### **Kitchen/Lounge**

Range of wall and base units, work tops, integrated oven, hob and extractor, electric radiator, feature spotlights, integrated fridge freezer, stainless steel sink, door to various rooms.