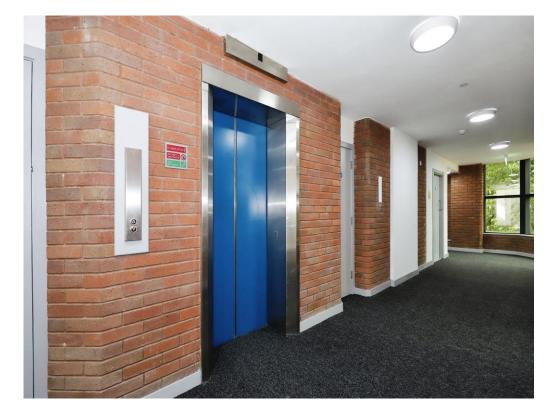

#### **Communal Entrance Hall**

Door to front, lift access, door to internal entrance hall.

#### Entrance Hall

Door to communal entrance hall, doors to various rooms.