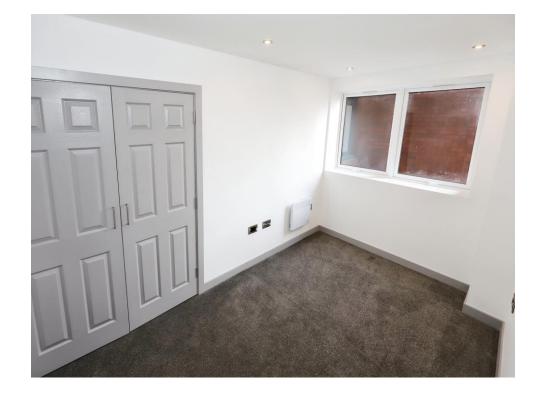

# **Bedroom One**

Two double glazed windows to rear, radiator, door to entrance hall.

# **Bedroom Two**

12' 8" x 7' 8" ( 3.86m x 2.34m ) Double glazed windows to front, radiator, door to entrance hall, fitted wardrobe.