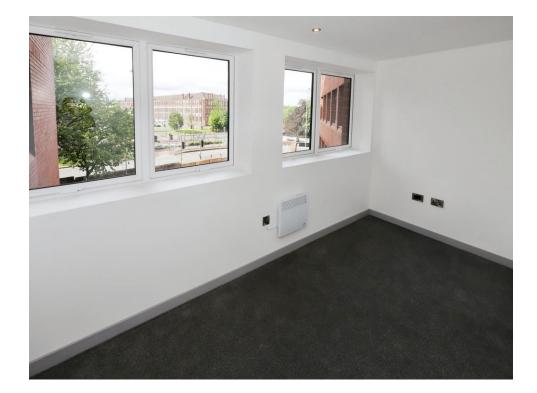

# **Bedroom One**

Two double glazed windows to rear, radiator, door to entrance hall.

# **Bedroom Two**

12' 8" x 7' 8" ( 3.86m x 2.34m ) Double glazed windows to front, radiator, door to entrance hall, fitted wardrobe.