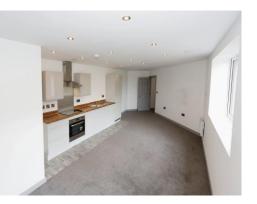

#### **Kitchen/Lounge**

Range of wall and base units, work tops, integrated oven, hob and extractor, electric radiator, feature spotlights, integrated fridge freezer, stainless steel sink, door to various rooms.