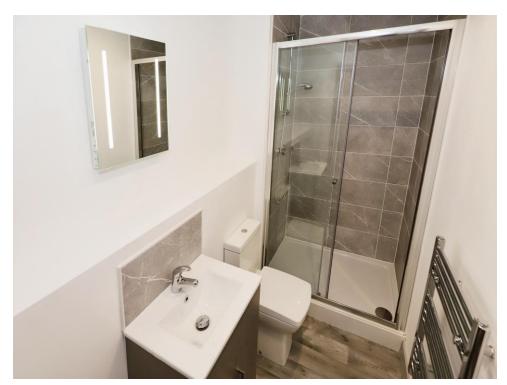

# **Shower Room**

Modern style mixer shower in a cubicle, vanity sink, low flush toilet, radiator.