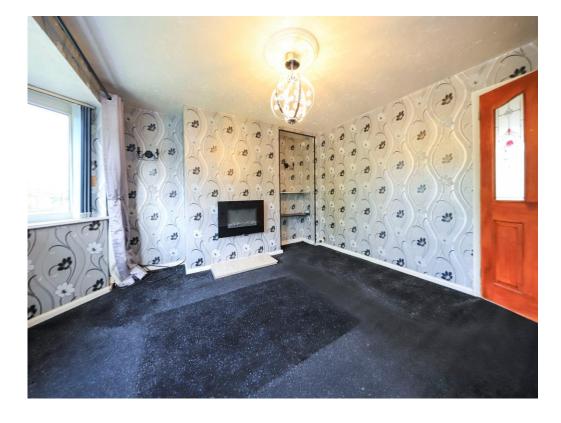

### Lounge

13' 7" max x 13' 5" max ( 4.14m max x 4.09m max )

Double glazed window to front, central heating radiator, wall mounted electric fire, ceiling light point.