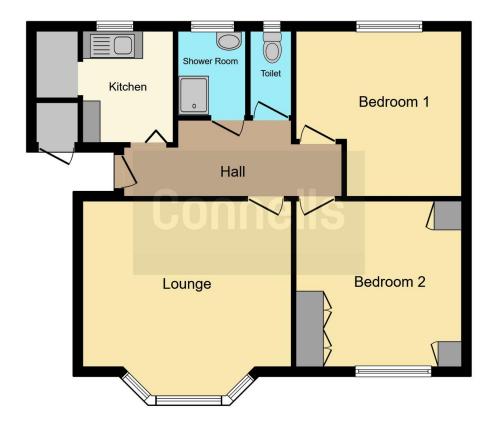

Internally there is an entrance hall, spacious lounge, well appointed kitchen, two generously sized double bedrooms and modern shower room with separate wc. There is also the added benefit from having an enclosed rear garden.

#### **Communal Hall**

Stairs rising to all floors, door to front and rear access leading to the rear garden.

#### **Entrance Hall**

Intercom, ceiling light point, central heating radiator, door to various rooms.

### Lounge

13' 7" max x 13' 5" max ( 4.14m max x 4.09m max )

Double glazed window to front, central heating radiator, wall mounted electric fire, ceiling light point.

### Kitchen

8' x 6' 6" ( 2.44m x 1.98m )

Base units with work tops, stainless steel sink and drainer with mixer tap, plumbing for washing machine, electric cooker point, extractor fan, storage cupboard housing wall mounted boiler, ceiling light point, part tiled walls. double glazed window to rear.

### **Bedroom One**

11' 9" max x 11' 9" max (  $3.58 m \; max \; x \; 3.58 m \; max$  )

Double glazed window to rear, ceiling light point, central heating radiator.

## **Bedroom Two**

11' 8" max x 11' 9" max (  $3.56 m \; max \; x \; 3.58 m \; max$  )

Double glazed window to front, ceiling light point, central heating radiator, fitted wardrobes and drawers.

# **Shower Room**

Walk-in shower cubicle, wash hand basin unit, heated towel rail, ceiling light point, part tiled walls, central heating radiator, double glazed window to rear.

# **Separate Wc**

Low flush toilet, ceiling light point, double gazed window rear.

### **Outside Rear**

Enclosed fenced rear garden with lawn, patio area, mature trees.

Residential Sales & Lettings | Mortgage Services | Conveyancing | Surveyors | Land & New Homes

This floor plan is for illustrative purposes only. It is not drawn to scale. Any measurements, floor areas (including any total floor area), openings and orientation are approximate. No details are guaranteed, they cannot be relied upon for any purpose and they do not form part of any agreement. No liability is taken for any error, omission or misstatement. A party must rely upon its own inspection(s). Powered by www.focalagent.com