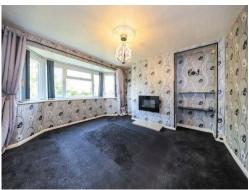

### Lounge

13' 7" max x 13' 5" max ( 4.14m max x 4.09m max )

Double glazed window to front, central heating radiator, wall mounted electric fire, ceiling light point.