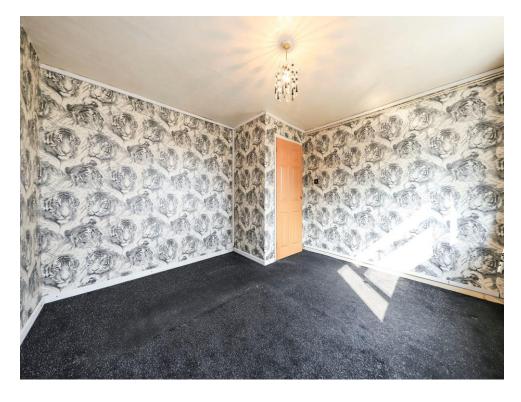

### **Bedroom One**

11' 9" max x 11' 9" max (  $3.58 m \; max \; x \; 3.58 m \; max$  )

Double glazed window to rear, ceiling light point, central heating radiator.

## **Bedroom Two**

11' 8" max x 11' 9" max (  $3.56 m \; max \; x \; 3.58 m \; max$  )

Double glazed window to front, ceiling light point, central heating radiator, fitted wardrobes and drawers.