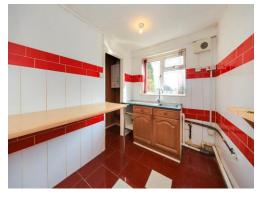

### Kitchen

8' x 6' 6" ( 2.44m x 1.98m )

Base units with work tops, stainless steel sink and drainer with mixer tap, plumbing for washing machine, electric cooker point, extractor fan, storage cupboard housing wall mounted boiler, ceiling light point, part tiled walls. double glazed window to rear.