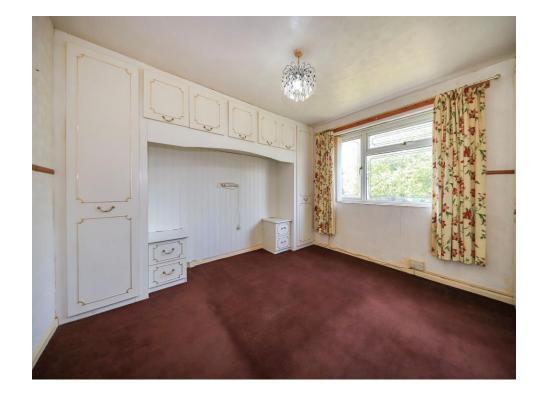

## **Bedroom Two**

11' 8" max x 11' 9" max (  $3.56 m \; max \; x \; 3.58 m \; max$  )

Double glazed window to front, ceiling light point, central heating radiator, fitted wardrobes and drawers.