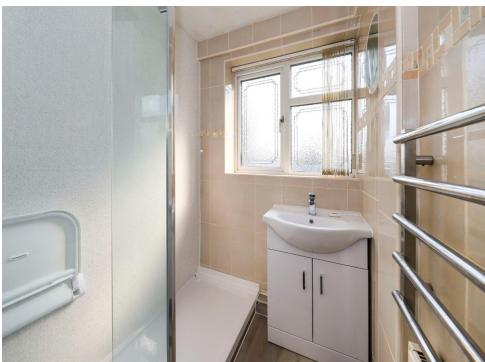

# **Shower Room**

Walk-in shower cubicle, wash hand basin unit, heated towel rail, ceiling light point, part tiled walls, central heating radiator, double glazed window to rear.