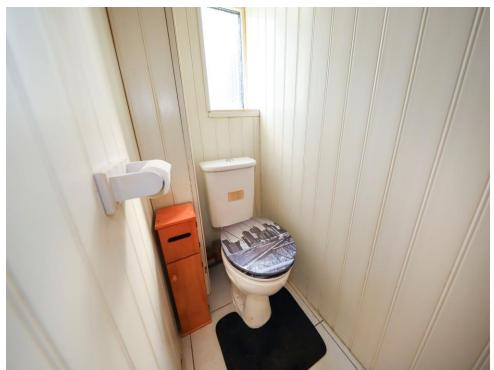

# **Separate Wc**

Low flush toilet, ceiling light point, double gazed window rear.