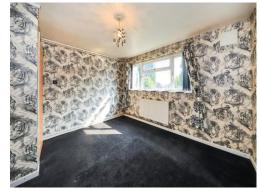

### **Bedroom One**

11' 9" max x 11' 9" max (  $3.58 m \; max \; x \; 3.58 m \; max$  )

Double glazed window to rear, ceiling light point, central heating radiator.

## **Bedroom Two**

11' 8" max x 11' 9" max (  $3.56 m \; max \; x \; 3.58 m \; max$  )

Double glazed window to front, ceiling light point, central heating radiator, fitted wardrobes and drawers.