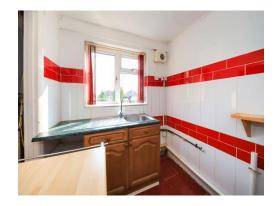

### Kitchen

8' x 6' 6" ( 2.44m x 1.98m )

Base units with work tops, stainless steel sink and drainer with mixer tap, plumbing for washing machine, electric cooker point, extractor fan, storage cupboard housing wall mounted boiler, ceiling light point, part tiled walls. double glazed window to rear.